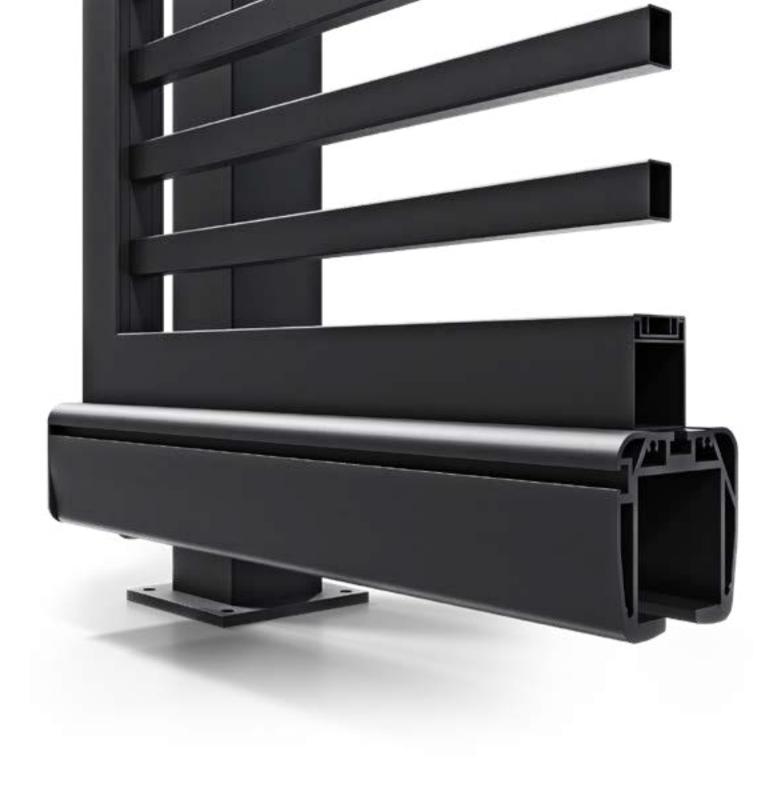

## **TIMELESS DESIGN**

Fencing system: wicket, double-leaf gate or sliding gate, span Post dimensions: 80x80, 100x100 mm

Post dimensions: 80x80, 100x100 mm Frame profiles: 40x40, 60x40 mm Filling profiles: 40x20 mm

## **CARE FOR THE SMALLEST ELEMENT**

System fencing: wicket, double-leaf gate or sliding gate, span

Post dimensions: 80x80, 100x100 mm
Frame profiles: 58x44 mm
Filling profiles: 40x20 mm

aluminum