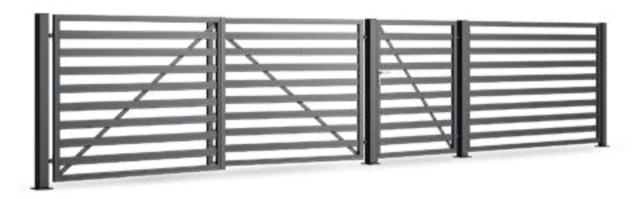

# **ELEGANCE GATES**

## **STEEL GATES**

Modern solutions for contemporary construction. The spans are made of horizontal elements.

steel

**Torbido** 

EK.20.105

**ELEGANCE** 

## **ELEGANCE IN THE CLASSIC VERSION**

Fencing system: wicket, double-leaf gate or sliding gate, span

Post dimensions: 80x80, 100x100 mm Frame profiles: 80x40 mm Filling profiles: 80x20 mm

steel