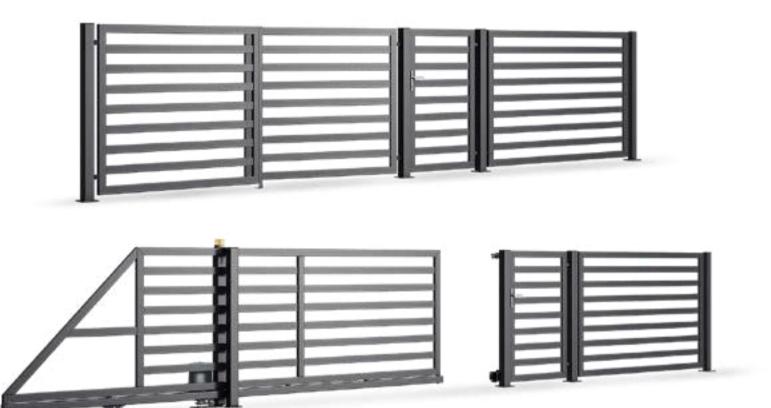

## Sliding gates - maximum clear dimension:

gates – 5200 x 2000\* mm.

## Double-leaf gates - maximum clear dimension::

- gates 6000 x 2000\* mm,
- wicket minimum wicket width 900 mm, height up to 2000 mm,
- spans maximum dimensions 2500x2000 mm.

<sup>\*</sup> Some fencing designs require special reinforcements for larger dimensions. The possibility of making a fence with dimensions exceeding the maximum is to be agreed individually.

#### POSSIBILITIES OF MANUFACTURING THE GATE

The double-leaf gate is one of the two solutions recommended by us. To open it, you need enough space in the driveway, but the installation requirements are much lower than in the case of other gates. Hinged gates can be installed regardless of the topography because here we have the freedom to maneuver the height of its suspension. The solution is recommended especially for narrow entrances.

The sliding gate moves along the gates, and thus, no additional space is required in the driveway to open it. The great advantage of this type of solution is also the fact that after opening the gate, we get full access light. Thanks to the photocells that are installed in sliding gates as standard, the gate will not threaten to suddenly close and damage the car. The limitation of the installation of the gate is the length of the fence. It must be wide enough for the gate to be hidden in it.