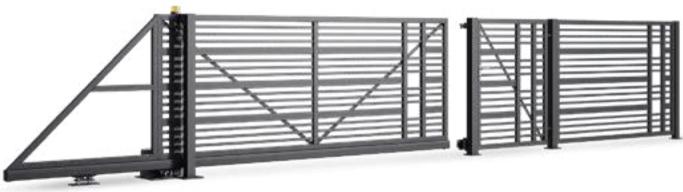

# **STEEL GATES**

## **GATES**

Steel gates are hot-dip galvanized, which is an excellent anti-corrosion protection.

## **STEEL GATES**

Steel gates are elegant, functional, and easy to install. They will provide the household members with comfort and a sense of security.

Steel as a raw material is very popular in building structures. It is a material which main advantage is solidity and durability. Thanks to these two features, as well as the versatility in adapting to the design of the entire house, steel gates are gaining more and more customers.