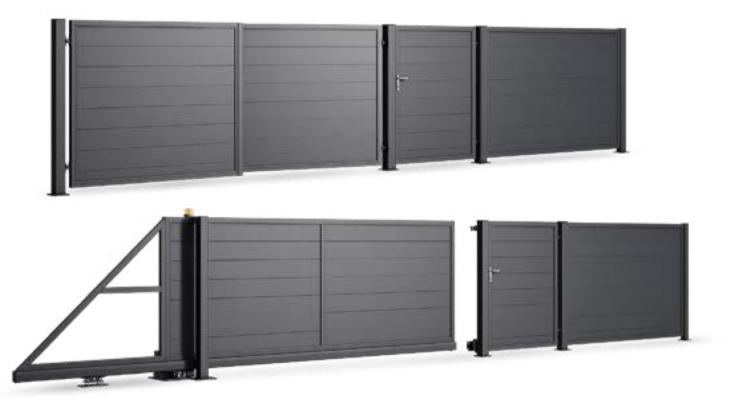

# **STANDARD GATES**

## **ALUMINUM GATES**

You can choose hinged and sliding gates as well as spans and wickets made of aluminum profiles.

aluminum

## **Piatto**

EK.20.101

**STANDARD** 