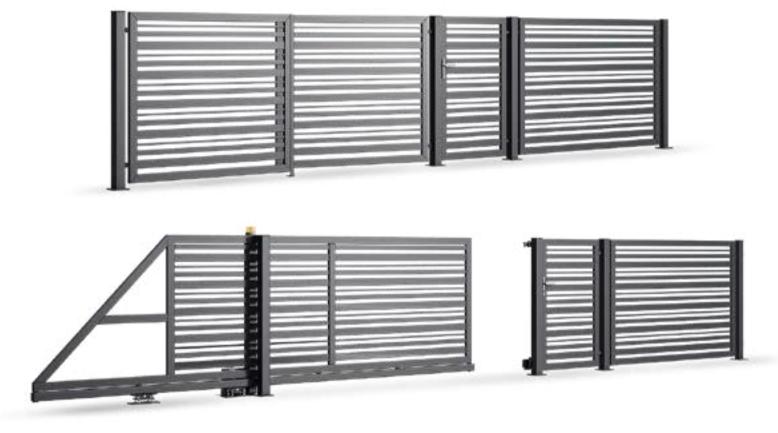

## Sliding gates - maximum clear dimension:

gates – 5200 x 2000\* mm.

## Double-leaf gates - maximum clear dimension::

- gates 6000 x 2000\* mm,
- wicket minimum wicket width 900 mm, height up to 2000 mm,
- spans maximum dimensions 2500x2000 mm.

<sup>\*</sup> Some fencing designs require special reinforcements for larger dimensions. The possibility of making a fence with dimensions exceeding the maximum is to be agreed individually.

#### POSSIBILITIES OF MANUFACTURING THE GATE

The double-leaf gate is one of the two solutions recommended by us. To open it, you need enough space in the driveway, but the installation requirements are much lower than in the case of other gates. Hinged gates can be installed regardless of the topography because here we have the freedom to maneuver the height of its suspension. The solution is recommended especially for narrow entrances.

The sliding gate moves along the gates, and thus, no additional space is required in the driveway to open it. The great advantage of this type of solution is also the fact that after opening the gate, we get full access light. Thanks to the photocells that are installed in sliding gates as standard, the gate will not threaten to suddenly close and damage the car. The limitation of the installation of the gate is the length of the fence. It must be wide enough for the gate to be hidden in it.