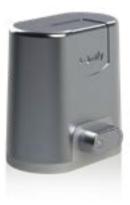

## DRIVES-Somfy

## Sliding gates

Elixo Smart io - the most efficient drive for standard installations

- maximum weight/length of the leaf 200 kg / 4 m.
- move of a 3 m wide gate in 15 seconds.
- no end stops.
- · easy software.

Elixo 500 3S RTS - (as standard for sliding gates) reliable, durable, and quiet drive for sliding gates. The set consists of a drive, 2 Keygo RTS remote controls, an emergency battery, a warning lamp, 2 photocells.

- maximum weight/length of the leaf 500 kg / 8 m.
- up to 30 cycles a day for a gate weighing 500 kg,
- move of a 3 m wide gate in 15 seconds.
- · easy unlocking and opening of the door from the outside,
- possibility of connecting a solar panel

Possibility to order the drive in an iO version compatible with all Somfy products using this technology. Joining the TaHoma® system enables remote control and control of the position in which the gate is currently located.