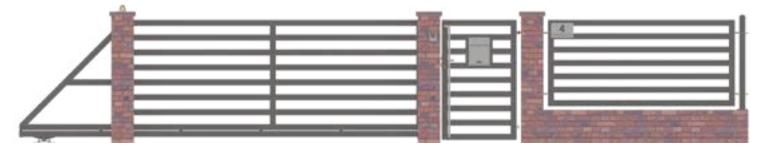

JECTS

If there are any obstacles on the property where the fence is to be installed, they must be considered in the design. The most important element are undoubtedly the gas and electricity junction boxes. They must be permanently accessible, therefore they must be in line with the fence. Nothing prevents you from slightly changing the structure of the span and adapting it to the individual needs of the customer.

When designing a fence, you should certainly consider the location of the garbage can. The simplest and most aesthetic solution is undoubtedly to make a recess for a garbage can. You can also build it in so that it does not attract too much attention. For functional reasons, it is worth placing it near the entrance gate.

## STEEL OR ALUMINUM POSTS



## WALL BASE, BRICK POST



## WALL BASE, BRICK AND STEEL OR ALUMINUM POSTS





## **INITIAL ESTIMATION**

You will get to know the initial price of the fence within 24 hours from the day of submitting the inquiry. The valuation will include the quantity and price of the material necessary to build the fence (number of spans, accessories, gate, and wicket).



## **CUSTOMER ACCEPTANCE**

If you accept all the terms and conditions we offer, the order will be transferred for execution. We offer the shortest delivery times. We will deliver fences from our lines within 4-8 weeks.



## **APPROPRIATE ESTIMATION**

You will receive the final quote 3 days after accepting the preliminary terms of the contract. The quote will be fully personalized and adapted to the client's requirements and the terrain (cutouts for boxes,