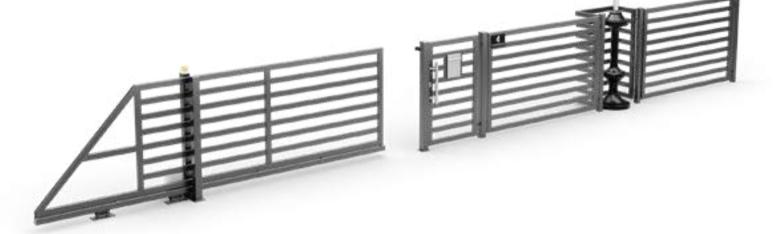

#### POSSIBILITIES OF MANUFACTURING THE GATE

The double-leaf gate is one of the two solutions recommended by us. To open it, you need enough space in the driveway, but the installation requirements are much lower than in the case of other gates. Hinged gates can be installed regardless of the topography because here we have the freedom to maneuver the height of its suspension. The solution is recommended especially for narrow entrances.

The sliding gate moves along the gates, and thus, no additional space is required in the driveway to open it. The great advantage of this type of solution is also the fact that after opening the gate, we get full access light. Thanks to the photocells that are installed in sliding gates as standard, the gate will not threaten to suddenly close and damage the car. The limitation of the installation of the gate is the length of the fence. It must be wide enough for the gate to be hidden in it.