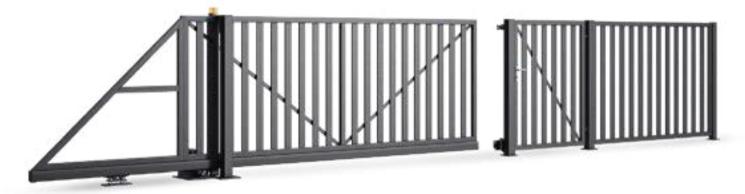

# **STANDARD GATES**

# **STEEL GATES**

Simplicity, minimalism, and classic shapes. Both the filling of the spans and the gates is made of vertical elements

steel

# Prizzi

EK.20.101 STANDARD

## **TIMELESS DESIGN**

Fencing system: wicket, double-leaf gate or sliding gate, span Post dimensions: 80x80, 100x100 mm

Post dimensions: 80x80, 100x100 mm Frame profiles: 40x40, 60x40 mm Filling profiles: 40x20 mm