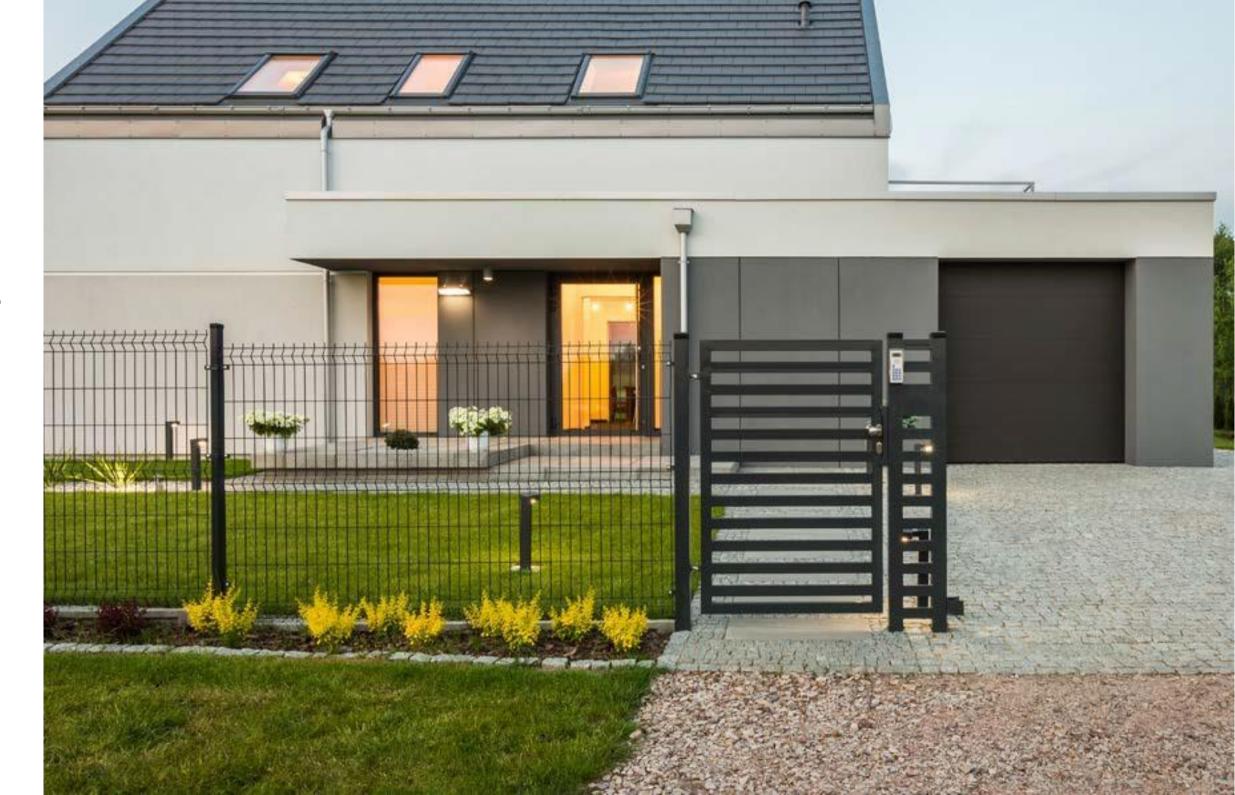

## **FUNCTIONALITY**

Safety of use and functionality will be ensured by accessories with which our gates can be supplemented. The gates can be equipped with a warning lamp or a drive that will allow to control it with a remote control. A letterbox or a house number can be installed in the selected place of the gate. We recommend equipping the wicket with an intercom. This element will not only increase the security of communication with people behind the gate but also allow you to open the wicket without leaving your home.

## **INDIVIDUAL DESIGN**

The gates and wickets of our fences can be equipped with a number of accessories that will make them more functional and much easier to use.

## **HOUSE NUMBER**

A weatherproof house number can be installed anywhere in the gates. We also offer signs with the house number engraved with the street name.

## **MAILBOX**

Letterboxes made of the highest quality materials. Installed in a fence post or on a gate. The construction of the boxes ensures the safety of shipments.

+ pass-through with a slot on the outside.

## HANDLES AND HANDRAILS

Depending on the needs, wickets can be equipped with handrails or handles. The offer that we have at our disposal means that they will certainly match the appearance of the fence.