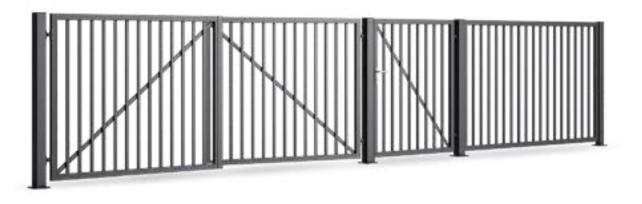

## Double-leaf gates - maximum clear dimension::

- gates 6000 x 2000\* mm,
- wicket minimum wicket width 900 mm, height up to 2000 mm,
- spans maximum dimensions 2500x2000 mm.

<sup>\*</sup> Some fencing designs require special reinforcements for larger dimensions. The possibility of making a fence with dimensions exceeding the maximum is to be agreed individually.

**Double-leaf gates** - maximum clear dimension:

- gates 5000 x 2000\* mm,
- wicket minimum wicket width 900 mm, height up to 2000 mm,
- spans maximum dimensions 2500x2000 mm.

<sup>\*</sup> Some fencing designs require special reinforcements for larger dimensions. The possibility of making a fence with dimensions exceeding the maximum are to be agreed individually.