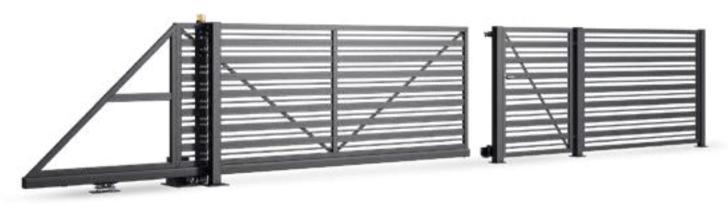

#### POSSIBILITIES OF MANUFACTURING THE GATE

The double-leaf gate is one of the two solutions recommended by us. To open it, you need enough space in the driveway, but the installation requirements are much lower than in the case of other gates. Hinged gates can be installed regardless of the topography because here we have the freedom to maneuver the height of its suspension. The solution is recommended especially for narrow entrances.

The sliding gate moves along the gates, and thus, no additional space is required in the driveway to open it. The great advantage of this type of solution is also the fact that after opening the gate, we get full access light. Thanks to the photocells that are installed in sliding gates as standard, the gate will not threaten to suddenly close and damage the car. The limitation of the installation of the gate is the length of the fence. It must be wide enough for the gate to be hidden in it.