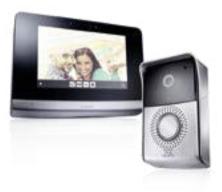

## VIDEO DOORPHONE

## **SOMFY V100**

A compact video intercom with a 4" color display allows you to control the gate drive and the electric lock of the wicket.

Additionally, thanks to the built-in 5-channel remote control, you can control Somfy devices in RTS technology