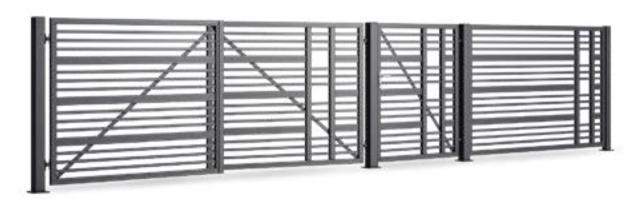

## **STEEL GATES**

Modern solutions for contemporary construction. The spans are made of horizontal elements.

steel

**Torbido** 

EK.20.105

**ELEGANCE** 

## **ELEGANCE IN THE CLASSIC VERSION**

Fencing system: wicket, double-leaf gate or sliding gate, span

Post dimensions: 80x80, 100x100 mm Frame profiles: 80x40 mm Filling profiles: 80x20 mm

steel