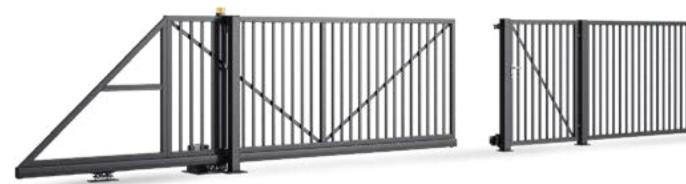

## Sliding gates - maximum clear dimension:

gates – 5200 x 2000\* mm.

## **MAXIMUM DIMENSIONS**

Due to legal requirements as well as technological and transport limitations, we produce gates in the following dimensions:

**Sliding gates** – maximum clear dimension:

gates – 5200 x 2000\* mm.

The sliding gate moves along the gates, and thus, no additional space is required in the driveway to open it. The great advantage of this type of solution is also the fact that after opening the gate, we get full access light. Thanks to the photocells that are installed in sliding gates as standard, the gate will not threaten to suddenly close and damage the car. The limitation of the installation of the gate is the length of the fence. It must be wide enough for the gate to be hidden in it.