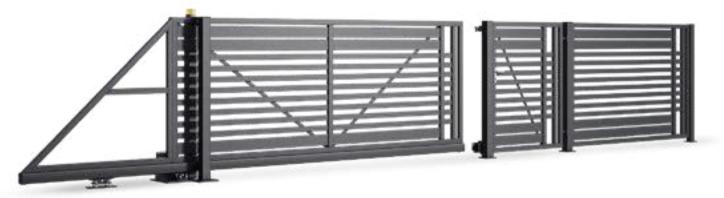

#### POSSIBILITIES OF MANUFACTURING THE GATE

The double-leaf gate is one of the two solutions recommended by us. To open it, you need enough space in the driveway, but the installation requirements are much lower than in the case of other gates. Hinged gates can be installed regardless of the topography because here we have the freedom to maneuver the height of its suspension. The solution is recommended especially for narrow entrances.

The sliding gate moves along the gates, and thus, no additional space is required in the driveway to open it. The great advantage of this type of solution is also the fact that after opening the gate, we get full access light. Thanks to the photocells that are installed in sliding gates as standard, the gate will not threaten to suddenly close and damage the car. The limitation of the installation of the gate is the length of the fence. It must be wide enough for the gate to be hidden in it.