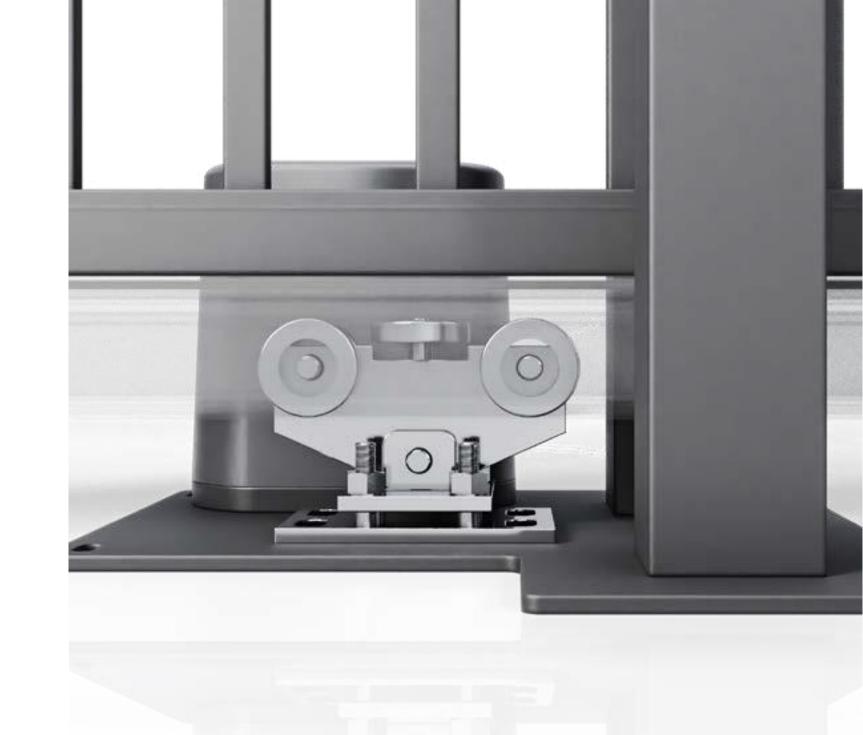

The sliding gate moves along the gates, and thus, no additional space is required in the driveway to open it. The great advantage of this type of solution is also the fact that after opening the gate, we get full access light. Thanks to the photocells that are installed in sliding gates as standard, the gate will not threaten to suddenly close and damage the car. The limitation of the installation of the gate is the length of the fence. It must be wide enough for the gate to be hidden in it.