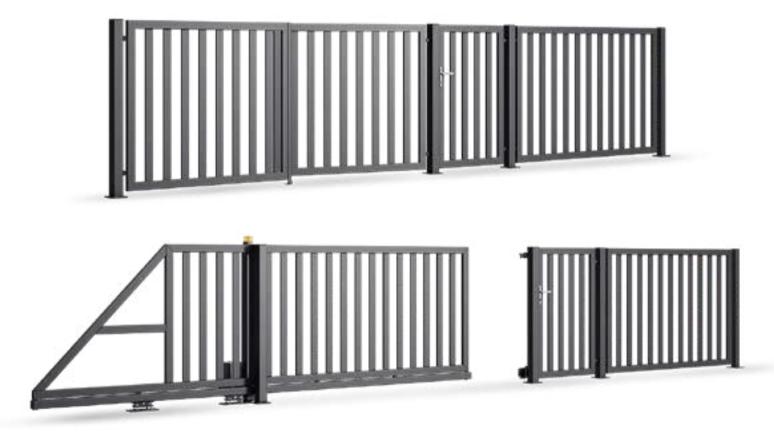

# **STANDARD GATES**

# **STEEL GATES**

Simplicity, minimalism, and classic shapes. Both the filling of the spans and the gates is made of vertical elements

steel