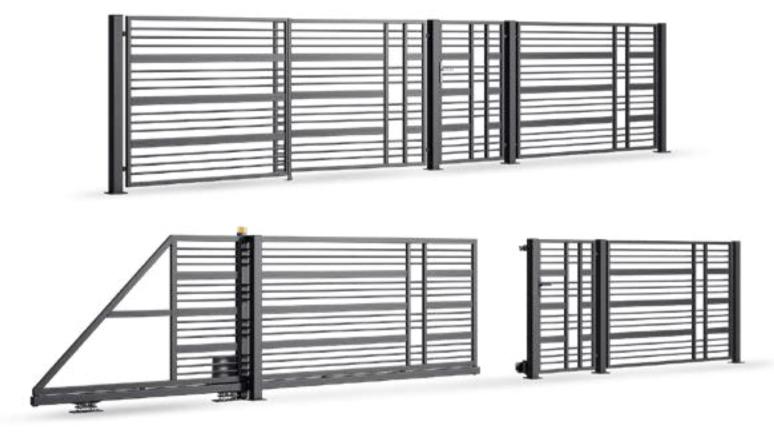

# **STANDARD GATES**

## **ALUMINUM GATES**

You can choose hinged and sliding gates as well as spans and wickets made of aluminum profiles.

aluminum

## **Piatto**

EK.20.101

**STANDARD** 

## **CARE FOR THE SMALLEST ELEMENT**

System fencing: wicket, double-leaf gate or sliding gate, span

Post dimensions: 80x80, 100x100 mm
Frame profiles: 58x44 mm
Filling profiles: 40x20 mm

aluminum