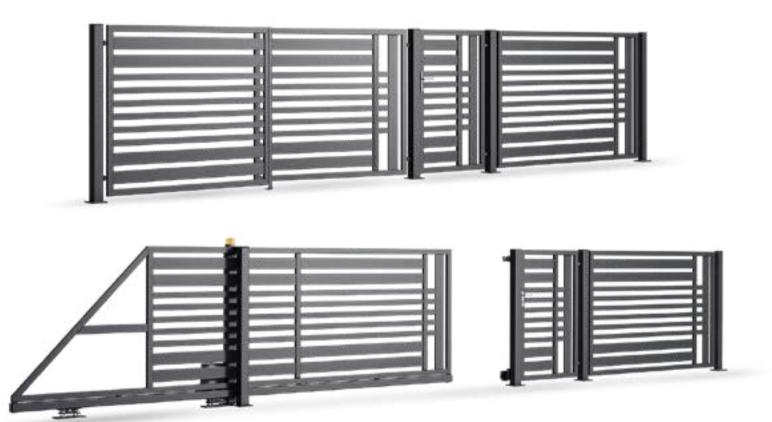

# **STANDARD GATES**

# **STEEL GATES**

Simplicity, minimalism, and classic shapes. Both the filling of the spans and the gates is made of vertical elements

steel

# Prizzi

EK.20.101 STANDARD

## **TIMELESS DESIGN**

Fencing system: wicket, double-leaf gate or sliding gate, span Post dimensions: 80x80, 100x100 mm

Post dimensions: 80x80, 100x100 mm Frame profiles: 40x40, 60x40 mm Filling profiles: 40x20 mm