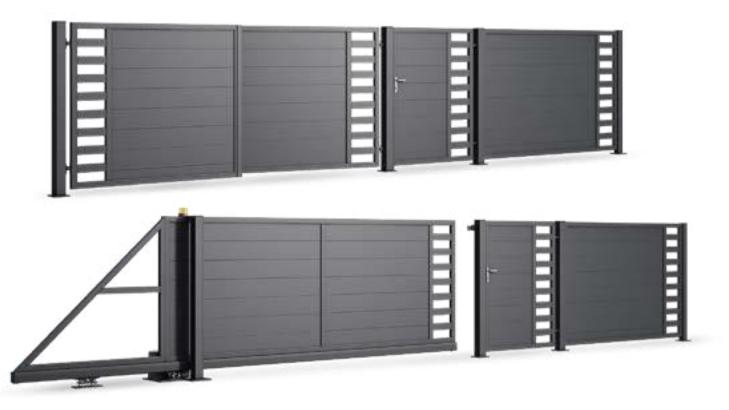

# **STANDARD GATES**

# **STEEL GATES**

Simplicity, minimalism, and classic shapes. Both the filling of the spans and the gates is made of vertical elements

steel

# Prizzi

EK.20.101 STANDARD