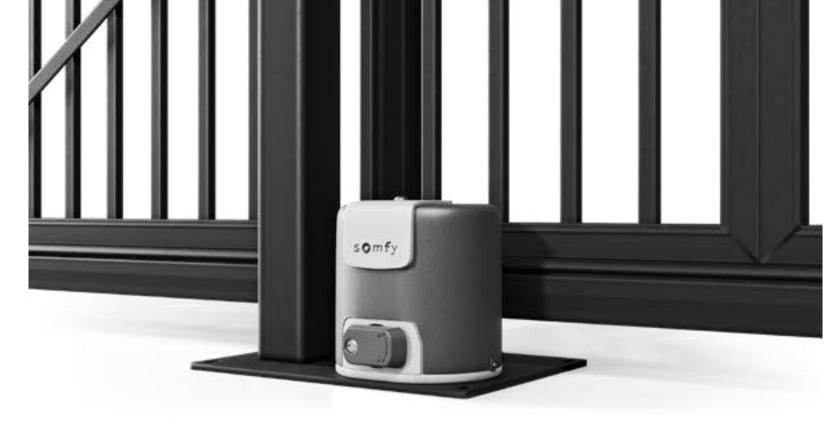

## DRIVES-Somfy

## Sliding gates

Elixo Smart io - the most efficient drive for standard installations

- maximum weight/length of the leaf 200 kg / 4 m.
- move of a 3 m wide gate in 15 seconds.
- no end stops.
- · easy software.

Elixo 500 3S RTS - (as standard for sliding gates) reliable, durable, and quiet drive for sliding gates. The set consists of a drive, 2 Keygo RTS remote controls, an emergency battery, a warning lamp, 2 photocells.

- maximum weight/length of the leaf 500 kg / 8 m.
- up to 30 cycles a day for a gate weighing 500 kg,
- move of a 3 m wide gate in 15 seconds.
- · easy unlocking and opening of the door from the outside,
- possibility of connecting a solar panel

Possibility to order the drive in an iO version compatible with all Somfy products using this technology. Joining the TaHoma® system enables remote control and control of the position in which the gate is currently located.