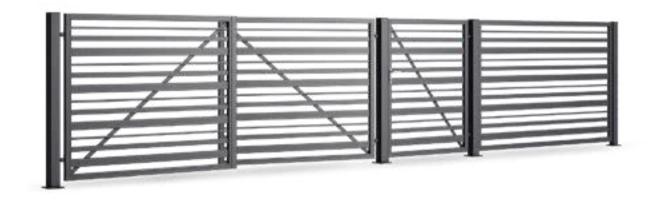

# **STANDARD GATES**

# **STEEL GATES**

Simplicity, minimalism, and classic shapes. Both the filling of the spans and the gates is made of vertical elements

steel

# Prizzi

EK.20.101 STANDARD