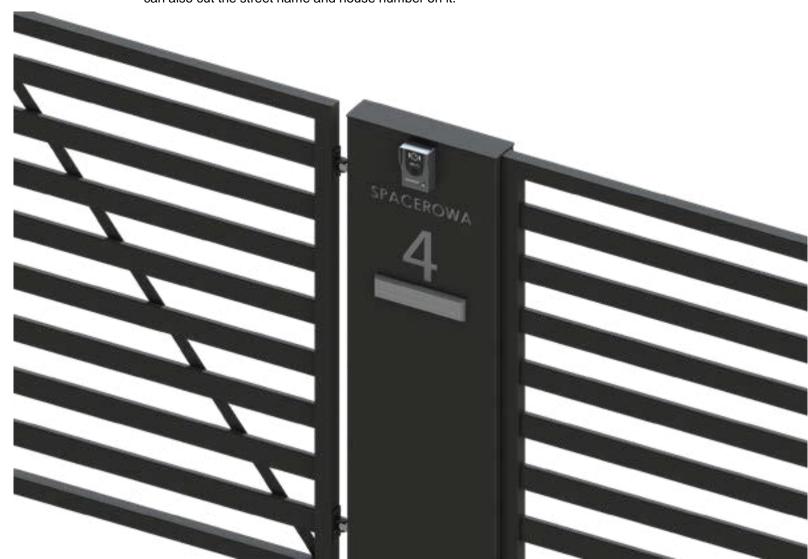

## **HOUSE NUMBER**

A weatherproof house number can be installed anywhere in the gates. We also offer signs with the house number engraved with the street name.

## **MAILBOX**

Letterboxes made of the highest quality materials. Installed in a fence post or on a gate. The construction of the boxes ensures the safety of shipments.

+ pass-through with a slot on the outside.

## **MULTIFUNCTION BOLT**

The multifunctional fence post blends perfectly with the fence line. We can prepare a place for a video intercom, a code keypad, or a letterbox with a convenient opening from the property side. We can also cut the street name and house number on it.