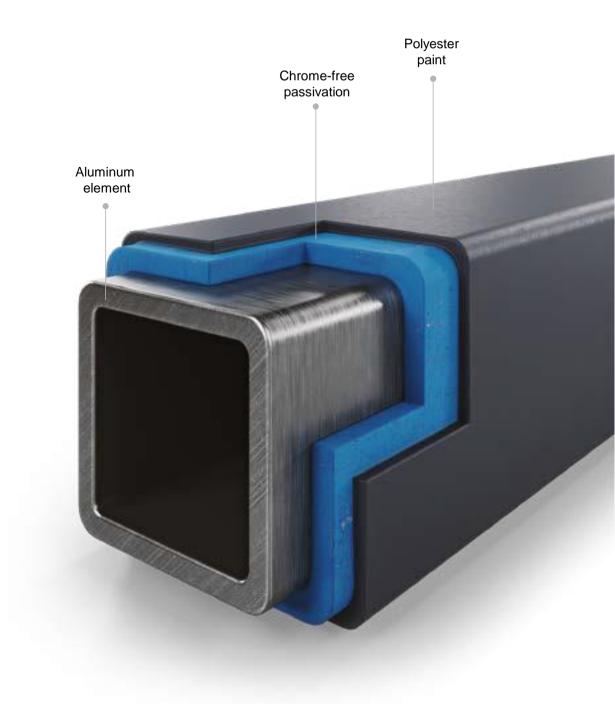

Regardless of the appearance and shape of the spans, all gates have one thing in common - solid workmanship. We offer gates made of hot-dip galvanized steel and aluminum, which provide excellent corrosion protection. The time of order fulfillment also remains the same. Our company guarantees the shortest terms on the market!

## THE HIGHEST QUALITY

Production in our plants is based on components from reputable suppliers. Attention to every detail and the highest quality of the product - these are the goals that guide us in our daily work. The accuracy with which our gates are made is a guarantee of quality and unchanged appearance for many years.