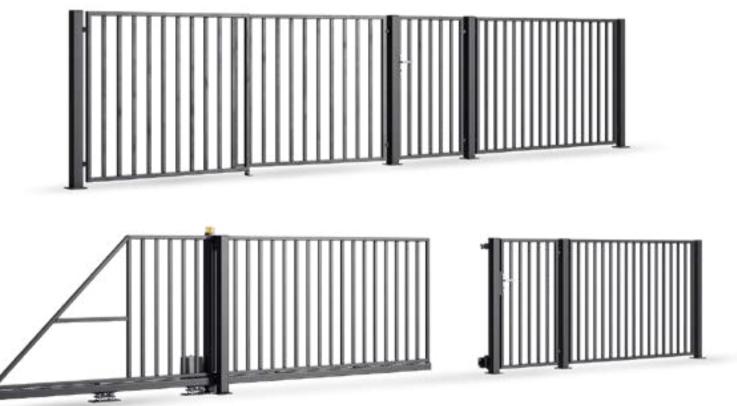

# **STANDARD GATES**

# **STEEL GATES**

Simplicity, minimalism, and classic shapes. Both the filling of the spans and the gates is made of vertical elements

steel