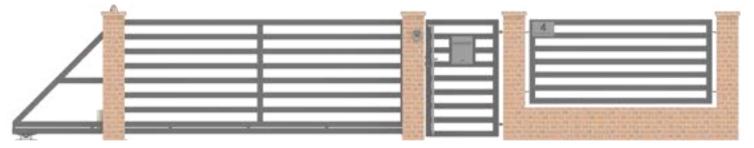

here the fence is to be installed, they must be considered in the design. The most important element are undoubtedly the gas and electricity junction boxes. They must be permanently accessible, therefore they must be in line with the fence. Nothing prevents you from slightly changing the structure of the span and adapting it to the individual needs of the customer.

When designing a fence, you should certainly consider the location of the garbage can. The simplest and most aesthetic solution is undoubtedly to make a recess for a garbage can. You can also build it in so that it does not attract too much attention. For functional reasons, it is worth placing it near the entrance gate.

## STEEL OR ALUMINUM POSTS



## WALL BASE, BRICK POST



## WALL BASE, BRICK AND STEEL OR ALUMINUM POSTS





## **INITIAL ESTIMATION**

You will get to know the initial price of the fence within 24 hours from the day of submitting the inquiry. The valuation will include the quantity and price of the material necessary to build the fence (number of spans, accessories, gate, and wicket).



## **CUSTOMER ACCEPTANCE**

If you accept all the terms and conditions we offer, the order will be transferred for execution. We offer the shortest delivery times. We will deliver fences from our lines within 4-8 weeks.



## **APPROPRIATE ESTIMATION**

You will receive the final quote 3 days after accepting the preliminary terms of the contract. The quote will be fully personalized and adapted to the client's requirements and the terrain (cutouts for boxes, trees, and garbage cans).