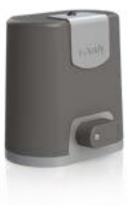

## DRIVES-Somfy

## Double-leaf gates

Ixengo L 3S RTS - (as standard for a double-leaf gate) a strong, effective, and safe drive for large gates. The set consists of a drive with a control unit and 2 Keygo RTS remote controls and a fastening to the post.

- Maximum leaf weight/length 400 kg / 4 m
- Opening time is 10 to 34 seconds depending on the installation
- 3S control panel: quick installation, the ability to set operating parameters, intuitive operation
- · Possibility to connect a solar panel
- The non-retracting mechanism provides very high resistance to strong wind pressure and other forces
- Easy and safe release with individual key

Possibility to order the drive in an iO version compatible with all Somfy products using this technology. Joining the TaHoma® system enables remote control and control of the position in which the gate is currently located.