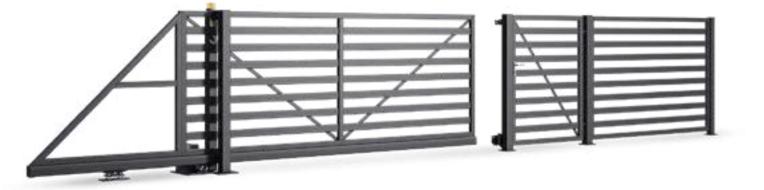

# **STANDARD GATES**

# **STEEL GATES**

Simplicity, minimalism, and classic shapes. Both the filling of the spans and the gates is made of vertical elements

steel

# Prizzi

EK.20.101 STANDARD

## **TIMELESS DESIGN**

Fencing system: wicket, double-leaf gate or sliding gate, span Post dimensions: 80x80, 100x100 mm

Post dimensions: 80x80, 100x100 mm Frame profiles: 40x40, 60x40 mm Filling profiles: 40x20 mm