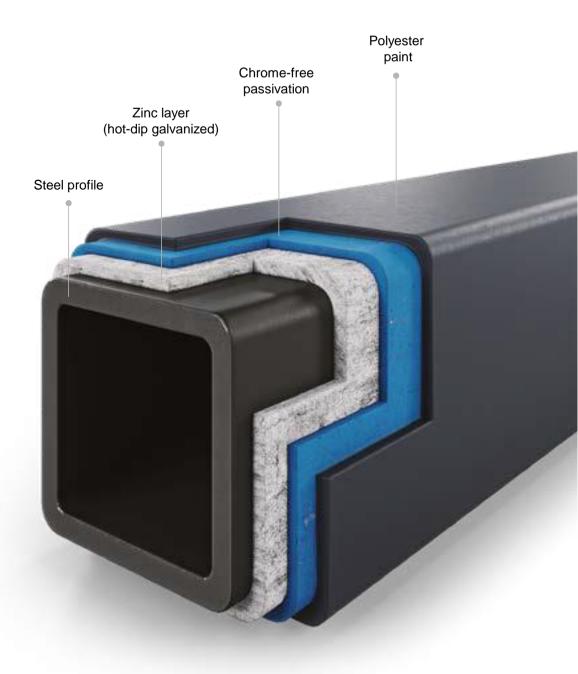

Regardless of the appearance and shape of the spans, all gates have one thing in common - solid workmanship. We offer gates made of hot-dip galvanized steel and aluminum, which provide excellent corrosion protection. The time of order fulfillment also remains the same. Our company guarantees the shortest terms on the market!

## **STEEL GATES**

Steel gates are elegant, functional, and easy to install. They will provide the household members with comfort and a sense of security.

Steel as a raw material is very popular in building structures. It is a material which main advantage is solidity and durability. Thanks to these two features, as well as the versatility in adapting to the design of the entire house, steel gates are gaining more and more customers.