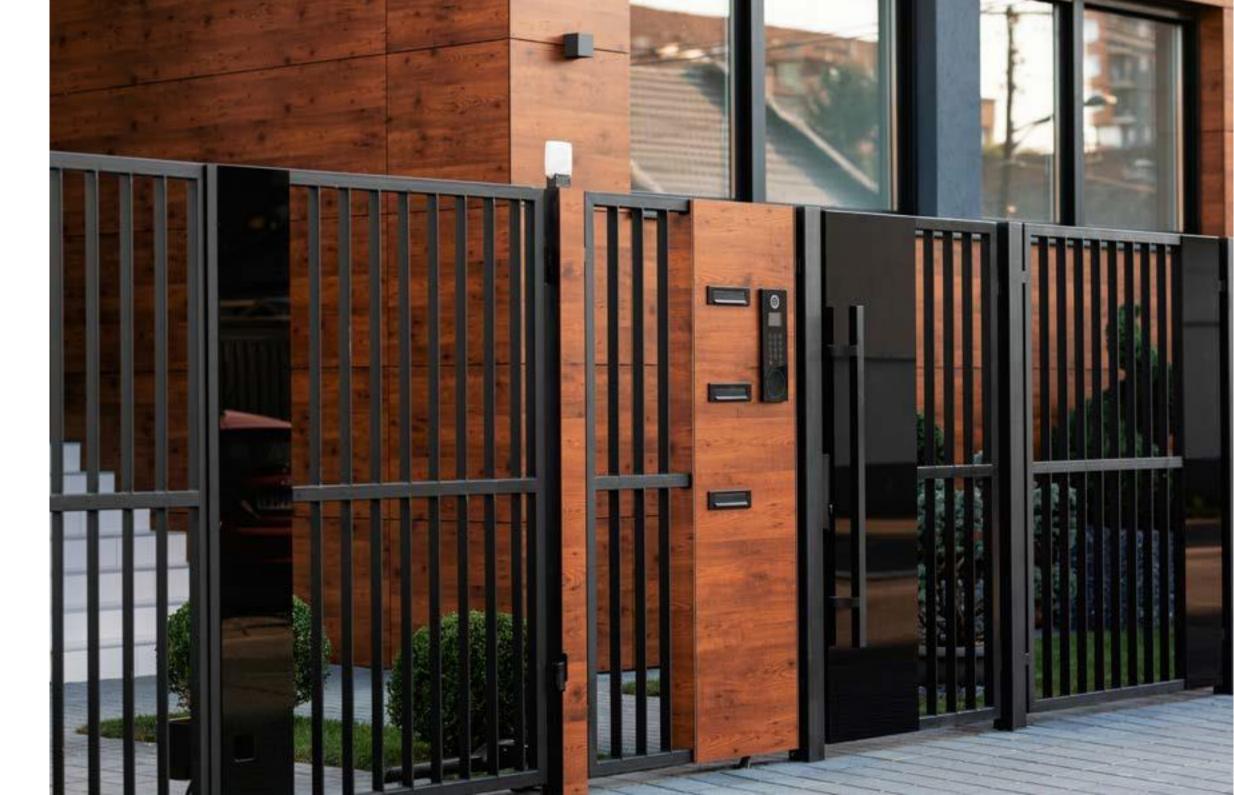

## **FUNCTIONALITY**

Safety of use and functionality will be ensured by accessories with which our gates can be supplemented. The gates can be equipped with a warning lamp or a drive that will allow to control it with a remote control. A letterbox or a house number can be installed in the selected place of the gate. We recommend equipping the wicket with an intercom. This element will not only increase the security of communication with people behind the gate but also allow you to open the wicket without leaving your home.

## **HOUSE NUMBER**

A weatherproof house number can be installed anywhere in the gates. We also offer signs with the house number engraved with the street name.

## **MAILBOX**

Letterboxes made of the highest quality materials. Installed in a fence post or on a gate. The construction of the boxes ensures the safety of shipments.

+ pass-through with a slot on the outside.

## VIDEO DOORPHONE

## **MULTIFUNCTION BOLT**

The multifunctional fence post blends perfectly with the fence line. We can prepare a place for a video intercom, a code keypad, or a letterbox with a convenient opening from the property side. We can also cut the street name and house number on it.