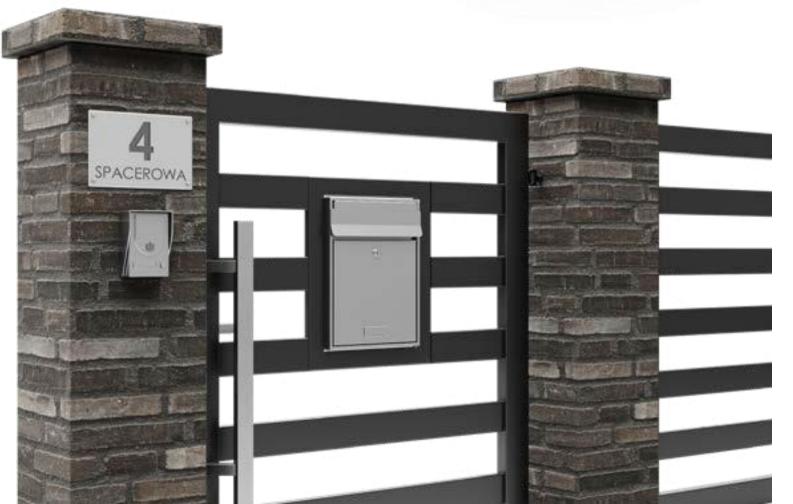

## **HOUSE NUMBER**

A weatherproof house number can be installed anywhere in the gates. We also offer signs with the house number engraved with the street name.

## **MAILBOX**

Letterboxes made of the highest quality materials. Installed in a fence post or on a gate. The construction of the boxes ensures the safety of shipments.

+ pass-through with a slot on the outside.

## **MULTIFUNCTION BOLT**

The multifunctional fence post blends perfectly with the fence line. We can prepare a place for a video intercom, a code keypad, or a letterbox with a convenient opening from the property side. We can also cut the street name and house number on it.