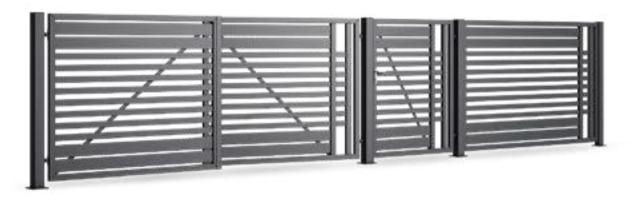

## **STEEL GATES**

Modern solutions for contemporary construction. The spans are made of horizontal elements.

steel

**Torbido** 

EK.20.105

**ELEGANCE** 

## **ELEGANCE IN THE CLASSIC VERSION**

Fencing system: wicket, double-leaf gate or sliding gate, span

Post dimensions: 80x80, 100x100 mm Frame profiles: 80x40 mm Filling profiles: 80x20 mm

steel