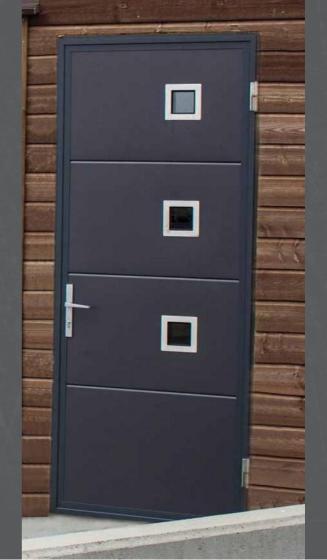

Stainless steel appliqués can make your door really different and special. Choose from standard appliqué catalogue or create your own. Appliqués combined with stainless steel windows can create a stunning effect.