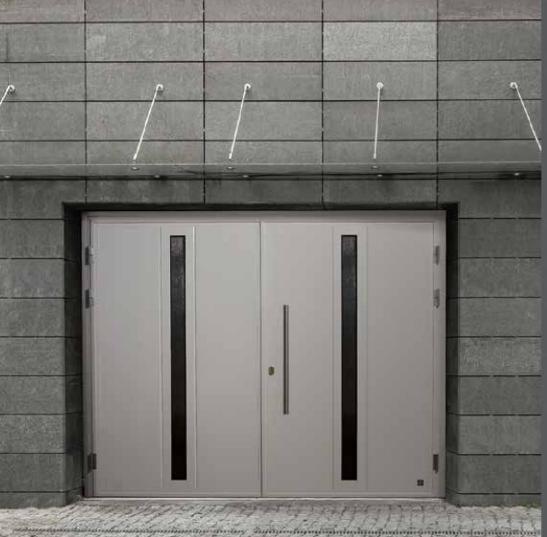

### Slick

No ribs, no embossing - just a smooth panel. But looks great! Slick design offers exceptional range of colours. In combination with stainless steel windows or appliqués and metallic finish your garage door can look like a million worth.