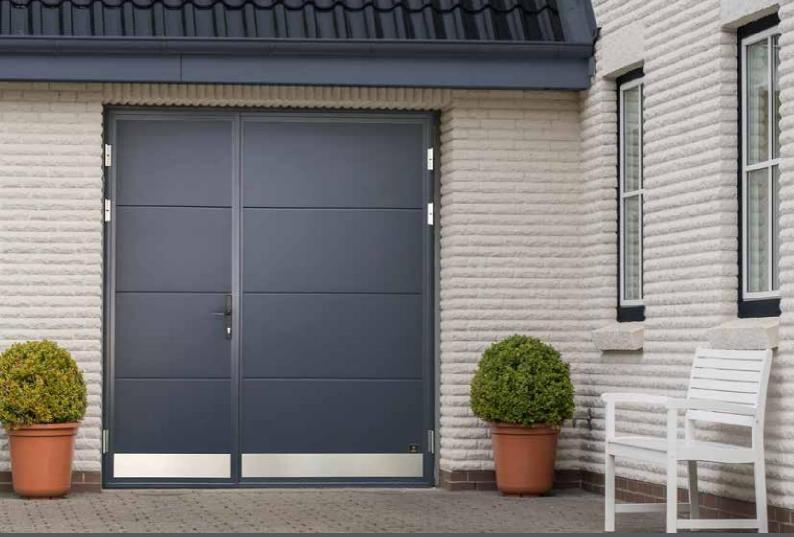

### Rib

The simplistic Rib design available in both horizontal and vertical layouts, combined with various woodgrain or stucco finishes and colours, makes it a popular choice.

Slick design and horizontal layout door with stainless metal applique as a kick-plate.

Uniform design front and garage doors. As Ryterna manufacture both, matching design is not a problem any more.