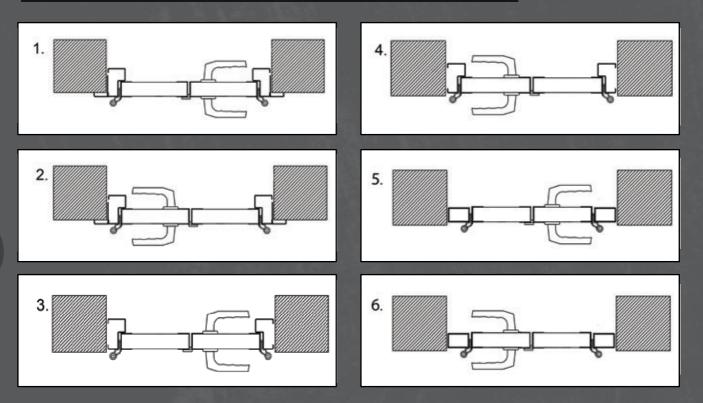

Standart S5 Sloping threshold made of zinc coated steel profile. Optional - stainless steel plated. S1 & S4 thresholds available as well.

Scratch proof energy efficient double glazing. Acrylic glass.

First door leaf can be left-hand or right-hand swing. The door split can be 1/2: 1/2, 1/3: 2/3 or any other reasonable proportion. Max leaf width 1.5 metre.

### Frame & Handing options