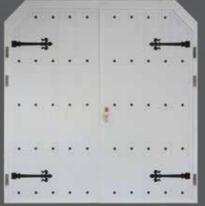

14

Retro design doors if you want to comply with conservation area regulations or just resemble the 'good old' door. With the help of different design elements, we can get the desirad look.

Stainless steel windows will decorate any door. Play with sizes, shapes, layout.