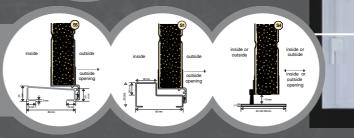

### Frame & Handing options

#### PET FLAP

Garage door can be with integrated pet flap.

#### MAIL BOX

Have garage door facing the street - integrated letter box can be an option.