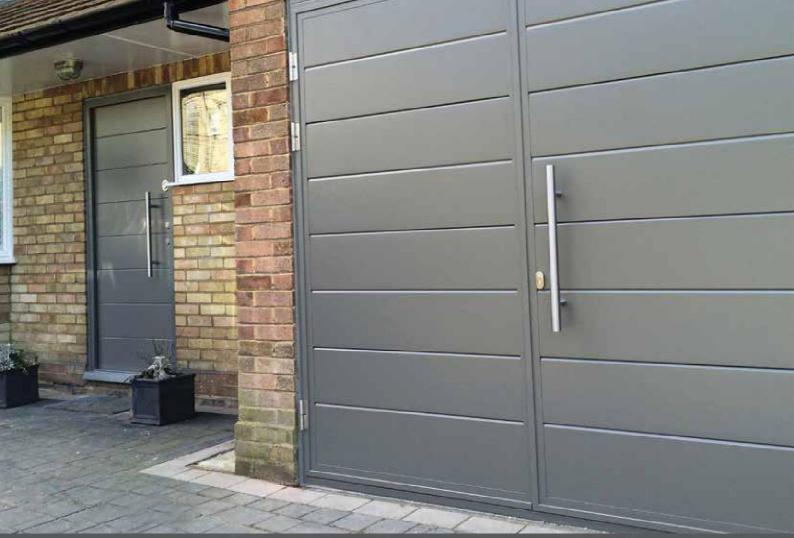

### Rib

The simplistic Rib design available in both horizontal and vertical layouts, combined with various woodgrain or stucco finishes and colours, makes it a popular choice.

Slick design and horizontal layout door with stainless metal applique as a kick-plate.

#### HANDLE & ESCUTCHEON OPTIONS

White, black, aluminium are the standard choice. Custom colour on request.

STAINLESS STEEL HANDLES (OPTIONAL) **Pull Handles** 500 - 1800 mm