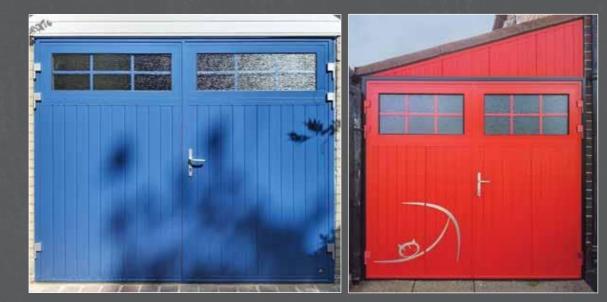

### Traditional

TRADITIONAL - classic design door. Replace door but not a style!

Double glazed panel with clear, matt, "frosted" or tinted glass and 'Cross' decor.

Any RAL or BS colour including wood image colours.