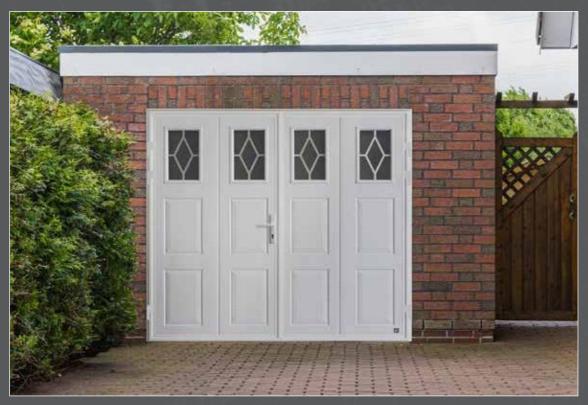

### Diamond

Diamond design door will make your home 'sweet home'.

Two design panels combined in chevron layout along with 8 square 15x15 cm stainless steel windows create a cosy and welcoming appearance.