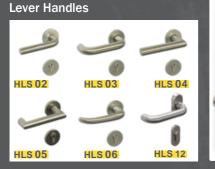

#### HANDLE & ESCUTCHEON OPTIONS

White, black, aluminium are the standard choice. Custom colour on request.

STAINLESS STEEL HANDLES (OPTIONAL) **Pull Handles** 500 - 1800 mm