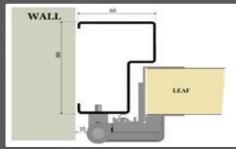

FRAME PROFILE CROSS-CUT VIEW As standard - same colour as door. On request can be painted any colour.