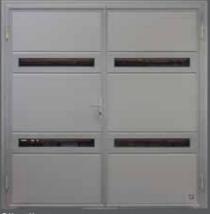

## Georgian (Cassette)

Good old Georgian design. Standard acrylic double glazed windows with decorative stainless metal inserts.