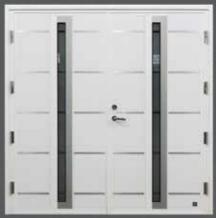

### Flush

Flush design in either woodgrain or stucco finish offers a classic look which suits traditional and modern properties. The door can be personalised with attractive window options. You can choose vertical or horizontal panel layout and any colour you like.