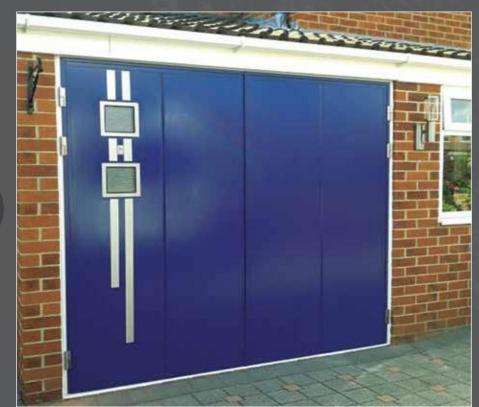

## Georgian (Cassette)

Good old Georgian design. Standard acrylic double glazed windows with decorative stainless metal inserts.

### Diamond

Diamond design door will make your home 'sweet home'.

Two design panels combined in chevron layout along with 8 square 15x15 cm stainless steel windows create a cosy and welcoming appearance.