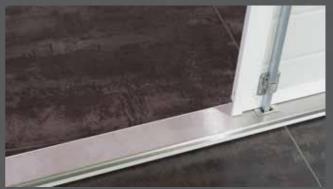

Standart S5 Sloping threshold made of zinc coated steel profile. Optional - stainless steel plated. S1 & S4 thresholds available as well.

Scratch proof energy efficient double glazing. Acrylic glass.

First door leaf can be left-hand or right-hand swing. The door split can be 1/2: 1/2, 1/3: 2/3 or any other reasonable proportion. Max leaf width 1.5 metre.

### STAINLESS STEEL COVER FOR S5 THRESOLD

Gives more beauty to side hinged door and protects thresold paint from wearing off.

23