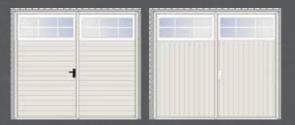

### Rib

The simplistic Rib design available in both horizontal and vertical layouts, combined with various woodgrain or stucco finishes and colours, makes it a popular choice.

Slick design and horizontal layout door with stainless metal applique as a kick-plate.