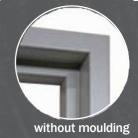

#### FRAME MOULDINGS

This option allows door to be fitted flush with the front wall hiding any small gaps or crumbled brickwork. Same colour as frame. On left side frame with moulding on right - without moulding.