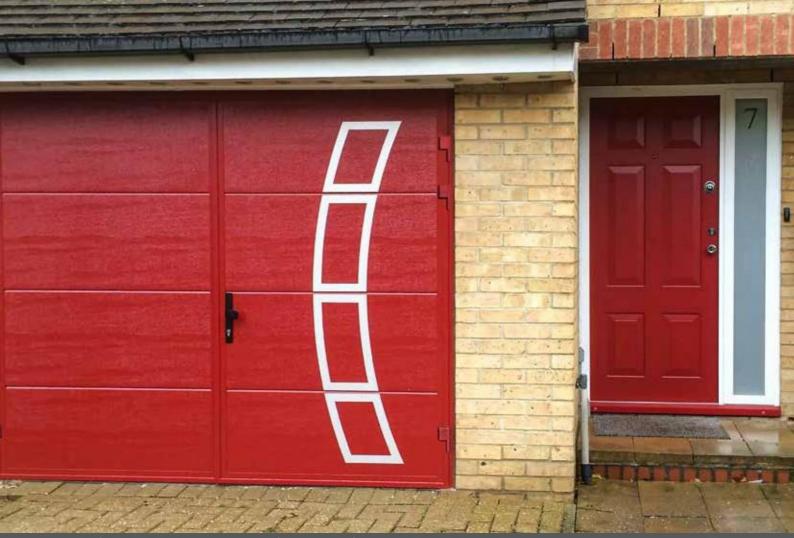

### Diamond

Diamond design door will make your home 'sweet home'.

Two design panels combined in chevron layout along with 8 square 15x15 cm stainless steel windows create a cosy and welcoming appearance.