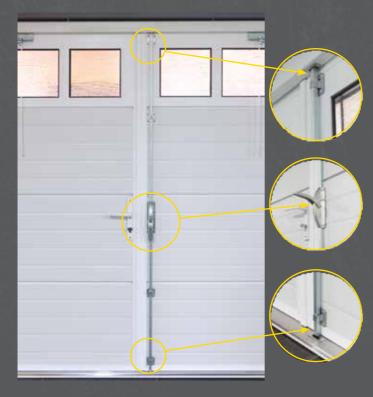

The door has improved tube rubber sealing all around perimeter and between leaves.

Adjustable aluminium alloy hinges with bearings. Standard colours: white, black, silver.

4 hinge bolts Higher burglar resistance.

#### **ESPAGNOLETTE LOCK**

Optional espagnolette lock to keep second leaf in a closed position. Designed to make opening the second door leaf effortless.

### DOOR STAYS

Door stays keep door leaf in open position.

Adjustable leaf opening angle 90 -140 degrees.