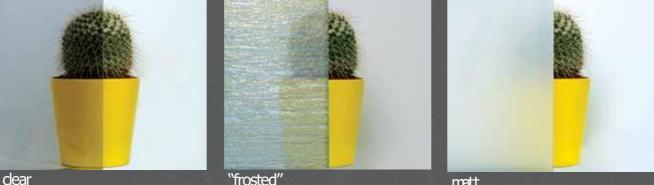

### Traditional

TRADITIONAL - classic design door. Replace door but not a style!

Double glazed panel with clear, matt, "frosted" or tinted glass and 'Cross' decor.

Any RAL or BS colour including wood image colours.

#### DOUBLE GLAZED ALUMINIUM PANEL

Painted any in colour (can be different from door colour). Scratch-proof double glazing can be clear, matt, "frosted". "Cross" decor available – same as panel colour.

24

<u>"frosted"</u>

**GLAZED PANEL ADDITIONAL OPTIONS** "Cross" decor

FV-BS