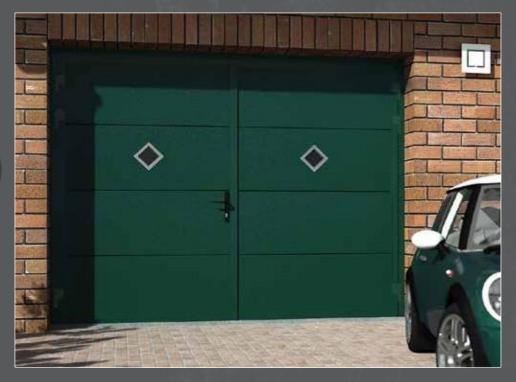

### Diamond

Diamond design door will make your home 'sweet home'.

Two design panels combined in chevron layout along with 8 square 15x15 cm stainless steel windows create a cosy and welcoming appearance.