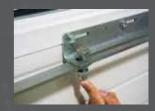

The door has improved tube rubber sealing all around perimeter and between leaves.

Adjustable aluminium alloy hinges with bearings. Standard colours: white, black, silver.

4 hinge bolts Higher burglar resistance.