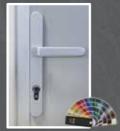

#### HANDLE & ESCUTCHEON OPTIONS

White, black, aluminium are the standard choice. Custom colour on request.

STAINLESS STEEL HANDLES (OPTIONAL) **Pull Handles** 500 - 1800 mm