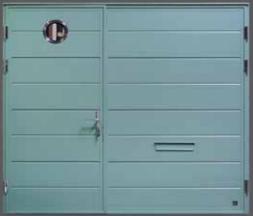

### Rib

The simplistic Rib design available in both horizontal and vertical layouts, combined with various woodgrain or stucco finishes and colours, makes it a popular choice.

Slick design and horizontal layout door with stainless metal applique as a kick-plate.

Uniform design front and garage doors. As Ryterna manufacture both, matching design is not a problem any more.