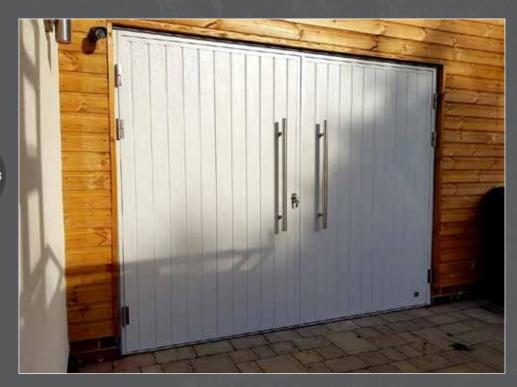

### Slick

No ribs, no embossing - just a smooth panel. But looks great! Slick design offers exceptional range of colours. In combination with stainless steel windows or appliqués and metallic finish your garage door can look like a million worth.

### Rib

The simplistic Rib design available in both horizontal and vertical layouts, combined with various woodgrain or stucco finishes and colours, makes it a popular choice.

Slick design and horizontal layout door with stainless metal applique as a kick-plate.