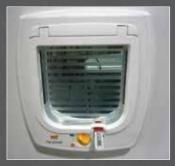

L

Painted any in colour (can be different from door colour). Scratch-proof double glazing can be clear, matt, "frosted". "Cross" decor available – same as panel colour.



24

<u>"frosted"</u>



**GLAZED PANEL ADDITIONAL OPTIONS** "Cross" decor

FV-BS





#### STAINLESS STEEL WINDOWS: **SQUARES** PORTHOLES

MINI 154 x 154 mm



MIDI 234 x 234 mm



MAXI 314 x 314 mm



MINI Ø 150 mm

MAXI Ø 310 mm

WINDOW WITH TRIPLEX DOUBLE GLAZING. 804 x 154 mm

#### Window frame painted any colour.



488 x 322 mm white 488 x 322 mm black



#### **DECOR FOR PLASTIC WINDOWS**

Stainless metal inserts will add a distinguishing look to your door. Inserts are made to order so you can create a custom pattern or copy from your former door or house windows.



### Frame & Handing options



#### PET FLAP



Garage door can be with integrated pet flap.

#### MAIL BOX



Have garage door facing the street - integrated letter box can be an option.



#### EXTRA SIZE SIDE HINGED DOORS

Ryterna manufacture industrial grade extra-large hinged doors up to 5 metres wide and 5 metres high.

### www.royaldoors.co.uk