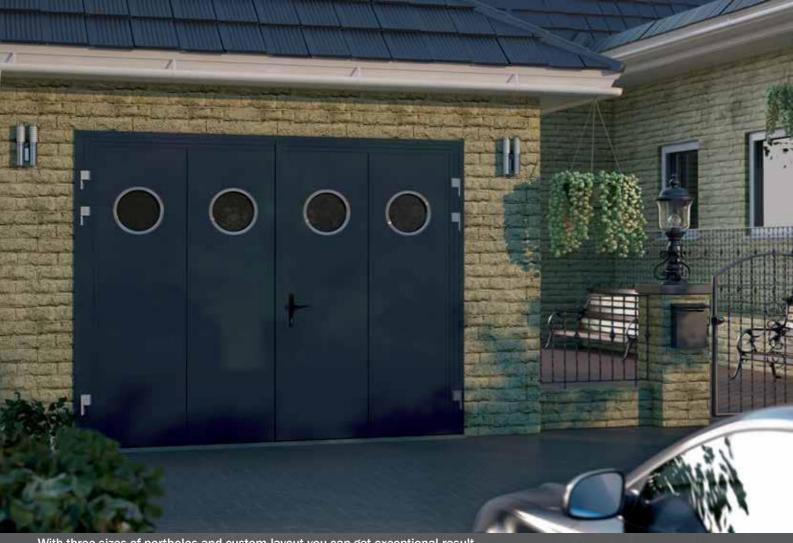

Door with 'Sails' stainless metal applique. Choose one of the standardised or create your own.

With three sizes of portholes and custom layout you can get exceptional result.

#### STAINLESS STEEL WINDOWS: **SQUARES** PORTHOLES

MINI 154 x 154 mm

MIDI 234 x 234 mm

MAXI 314 x 314 mm

MINI Ø 150 mm

MAXI Ø 310 mm

WINDOW WITH TRIPLEX DOUBLE GLAZING. 804 x 154 mm