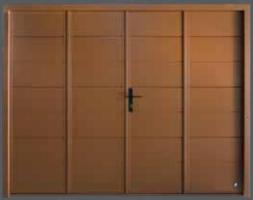

### Rib

The simplistic Rib design available in both horizontal and vertical layouts, combined with various woodgrain or stucco finishes and colours, makes it a popular choice.

Slick design and horizontal layout door with stainless metal applique as a kick-plate.