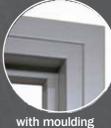

#### FRAME MOULDINGS

This option allows door to be fitted flush with the front wall hiding any small gaps or crumbled brickwork. Same colour as frame. On left side frame with moulding on right - without moulding.