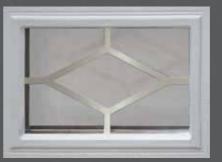

## Georgian (Cassette)

Good old Georgian design. Standard acrylic double glazed windows with decorative stainless metal inserts.

### Diamond

Diamond design door will make your home 'sweet home'.

Two design panels combined in chevron layout along with 8 square 15x15 cm stainless steel windows create a cosy and welcoming appearance.