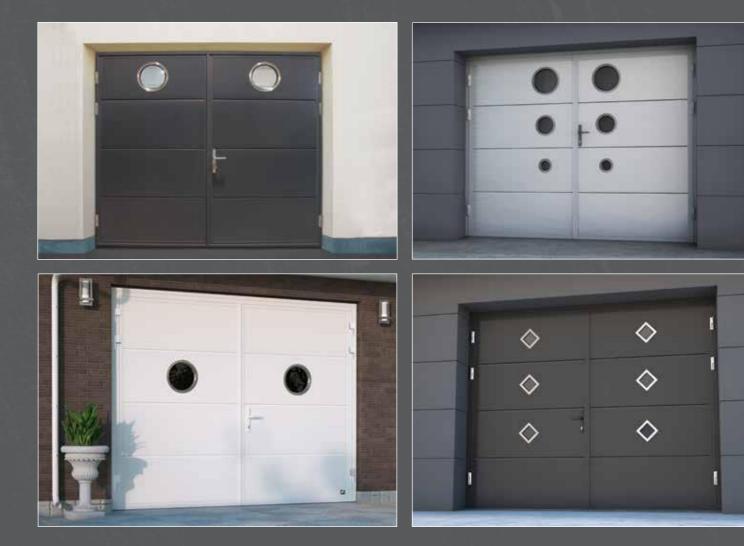

#### STAINLESS STEEL WINDOWS: **SQUARES** PORTHOLES

MINI 154 x 154 mm

MIDI 234 x 234 mm

MAXI 314 x 314 mm

MINI Ø 150 mm

MAXI Ø 310 mm

WINDOW WITH TRIPLEX DOUBLE GLAZING. 804 x 154 mm

#### **DECOR FOR PLASTIC WINDOWS**

Stainless metal inserts will add a distinguishing look to your door. Inserts are made to order so you can create a custom pattern or copy from your former door or house windows.