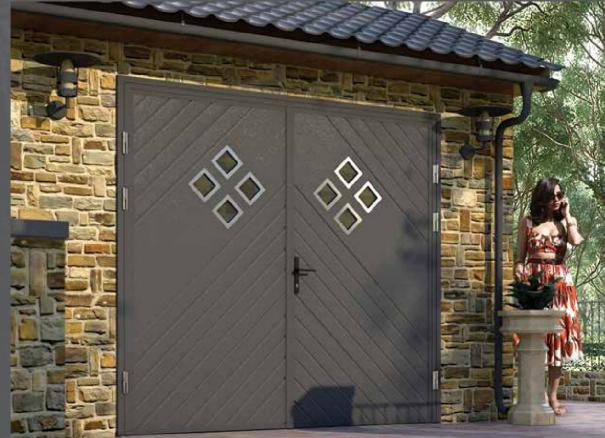

### Diamond

Diamond design door will make your home 'sweet home'.

Two design panels combined in chevron layout along with 8 square 15x15 cm stainless steel windows create a cosy and welcoming appearance.