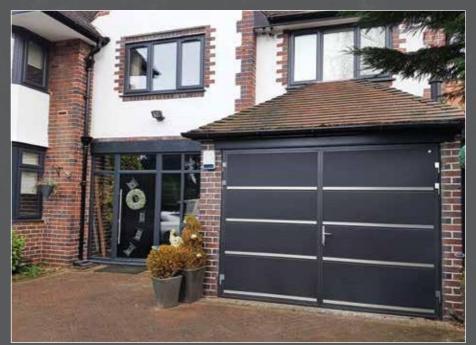

### Rib

The simplistic Rib design available in both horizontal and vertical layouts, combined with various woodgrain or stucco finishes and colours, makes it a popular choice.

Slick design and horizontal layout door with stainless metal applique as a kick-plate.