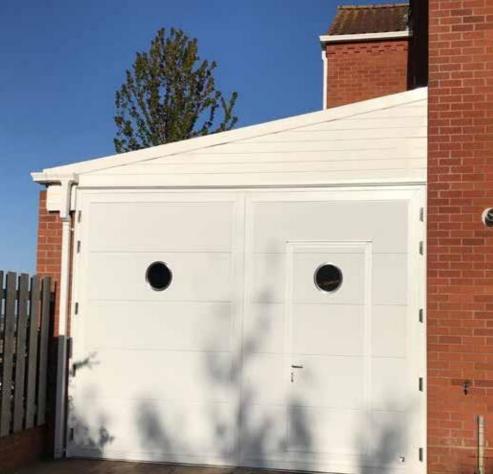

Door with 'Sails' stainless metal applique. Choose one of the standardised or create your own.

With three sizes of portholes and custom layout you can get exceptional result.