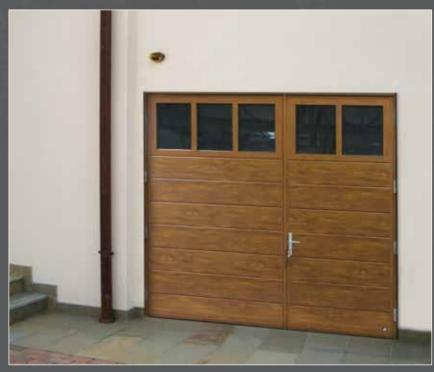

### Rib

The simplistic Rib design available in both horizontal and vertical layouts, combined with various woodgrain or stucco finishes and colours, makes it a popular choice.

Slick design and horizontal layout door with stainless metal applique as a kick-plate.

### Midrib

Midrib design panels look like a solid timber planks and is available in various finishes and colours including popular smooth metallic. Glazed 'BS' design panel with tinted double glazing.