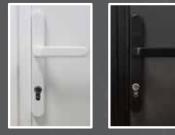

#### HANDLE & ESCUTCHEON OPTIONS

White, black, aluminium are the standard choice. Custom colour on request.

STAINLESS STEEL HANDLES (OPTIONAL) **Pull Handles** 500 - 1800 mm