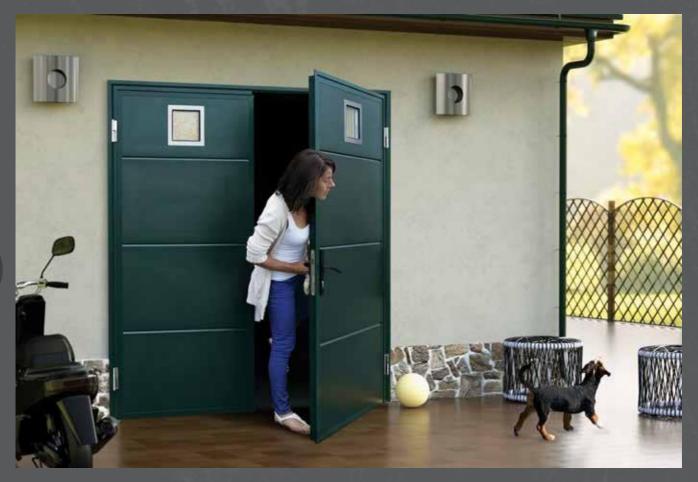

Standart S5 Sloping threshold made of zinc coated steel profile. Optional - stainless steel plated. S1 & S4 thresholds available as well.

Scratch proof energy efficient double glazing. Acrylic glass.

First door leaf can be left-hand or right-hand swing. The door split can be 1/2: 1/2, 1/3: 2/3 or any other reasonable proportion. Max leaf width 1.5 metre.