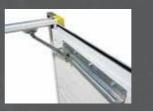

The door has improved tube rubber sealing all around perimeter and between leaves.

Adjustable aluminium alloy hinges with bearings. Standard colours: white, black, silver.

4 hinge bolts Higher burglar resistance.

Standart S5 Sloping threshold made of zinc coated steel profile. Optional - stainless steel plated. S1 & S4 thresholds available as well.

Scratch proof energy efficient double glazing. Acrylic glass.

First door leaf can be left-hand or right-hand swing. The door split can be 1/2: 1/2, 1/3: 2/3 or any other reasonable proportion. Max leaf width 1.5 metre.