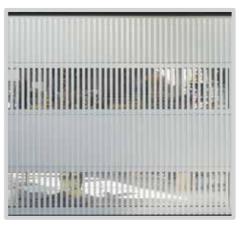

### Slim Line

Combination of Slick panels and narrow glazed aluminum sections gives this door a very special look. We call this door design - 'Slim Line'. Various glazing types are available. Window height may vary from 5 to 10 cm. Glazing with LED stripe lights inside make the door look splendid day & night. Continuous glazing - up to 3 meters.