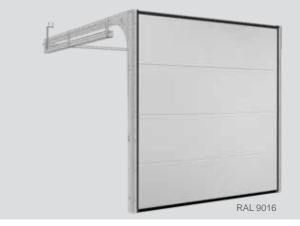

## Flush

'Flush' design door with it's smooth, woodgrain or stucco embossed surfaces perfectly matches with both heritage and modern houses. The look is subtle and understated especially when combined with stainless steel windows. 'Flush' design doors are available in standard RAL 9016 white or any RAL colour.