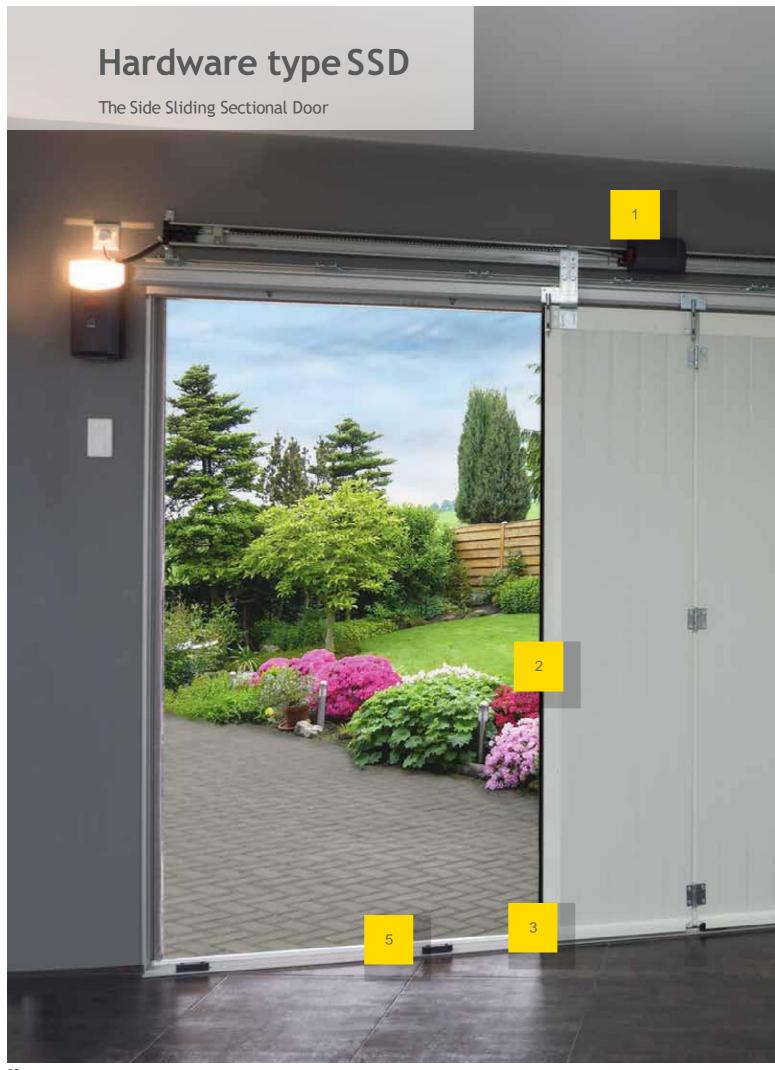

# The Side Sliding Sectional Door

- ${\bf \square} \mbox{Outstanding look}$  in combination with perfect performance and low maintainance.
- $\blacksquare \text{Plenty of design options}$  including windows, stainless metal appliques.
- $\ensuremath{\mathbf{D}} \ensuremath{\mathbf{A}} \ensuremath{\mathbf{l}} \ensuremath{\mathbf{l}} \ensuremath{\mathbf{l}} \ensuremath{\mathbf{m}} \ensuremath{\mathbf{d}} \ensuremath{\mathbf{m}} \ensuremath{\mathbf{m}} \ensuremath{\mathbf{d}} \ensuremath{\mathbf{m}} \ensuremath{\mathbf{d}} \ensuremath{\mathbf{m}} \ensuremat$
- $\hfill \square$  Low profile threshold can be fixed right on the existing garage floor.
- All perimeter brush sealing.
- Compatible with almost all electric operators.