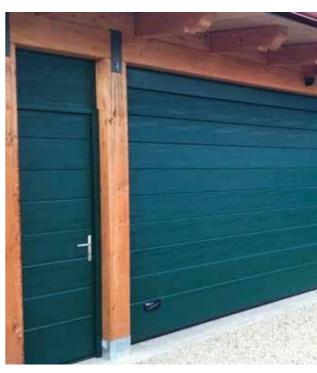

s like windows, glazed panels, stainless metal appliqués or even pet-flap. Door can be left or right handing and custom split. Handle standard colours: black, white, aluminium. As additional option, handle can be finished in door colour.



Other painted colours similar to RAL palette

























Espagnolette lock - makes second leaf opening and closing effortless.



Door stays



Hinge bolts



Stainless steel cover for S5 thresold





Side Hinged doors SH2 Slick RAL 9007 with vertical glazing.



Ryterna Side Hinged Garage doors - Modern take on an old style.



#### Side doors







Standard frame



 $Frame\ with mouldings$ 



Easy fixing to sidewalls



Frame dimensions



Handle standard colours: aluminium, black, white. Other colours upon request.



Hinge bolts















#### **Wicket doors**



Wicket door are very convenient option if garage door space is used for a hobby or as a utility room. Left or right handing, width up to 1.2 m and low threshold can turn your garage into a handy space.



Low threshold pass door









# Decor appliqués

















# Full vision panels

Full vision panels can be coated in any RAL colour or in Golden Oak finish.

 $A crylic double \ glazed \ windows \ come\ in\ a\ dear, matt, `frosted' or tinted \ finish\ and\ perforated\ steel.$ 









# PVC window with double glazing

A range of windows and decorative inserts are offered to add distinction to any home. Acrylic window frames and inserts can be painted to match your door or existing colours on your house.







A safe and reliable track system