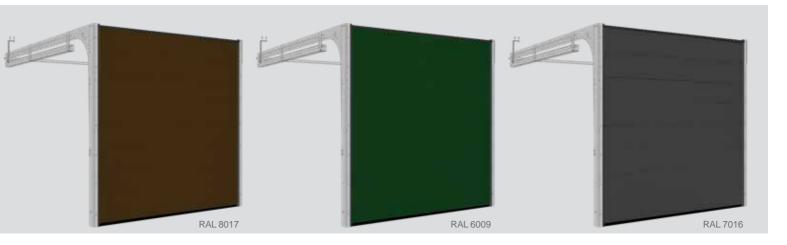

Other painted colours similar to RAL palette

RAL 9016 RAL 8017

Track type R40 UM/ SM/ TM, TL STD/ LHR FM/ LHR RM

Other painted colours similar to RAL palette

Track type R40 UM/ SM/ TM, TL STD/ LHR FM/ LHR RM