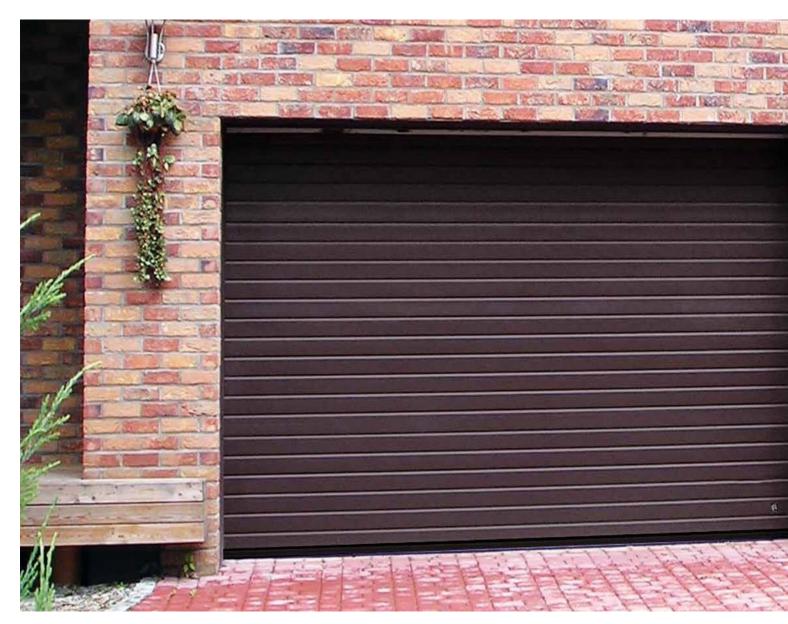

#### Rib

Horizontal ribs every 10 cm give this door a light robust appearance. This is a contemporary door that looks good in any architectural setting. 'Rib' design doors are often combined with full-vision aluminium panels available in any RAL colour and also a golden oak finish. The Wood Rib style doors come with woodgrain embossed surface. Wood image doors can be in naturally looking Golden Oak, Old Oak, Dark Oak or Rosewood finish. 'Rib' design panels are best for extra size doors - they can be made up to 10 metres wide.