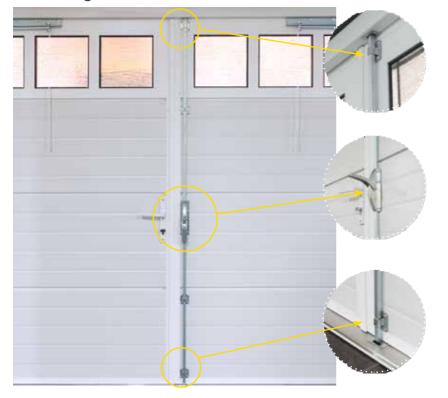

# **Side Hinged Garage Doors**

Made to measure up to 3 metres wide and 2.5 metre high. Insulated, robust, compatible with most garage door openers. All designs, colours and panel models are available. You can choose options like windows, glazed panels, stainless metal appliqués or even pet-flap. Door can be left or right handing and custom split. Handle standard colours: black, white, aluminium. As additional option, handle can be finished in door colour.

Other painted colours similar to RAL palette

Espagnolette lock - makes second leaf opening and closing effortless.

Door stays

Hinge bolts

Stainless steel cover for S5 thresold

Side Hinged doors SH2 Slick RAL 9007 with vertical glazing.

Ryterna Side Hinged Garage doors - Modern take on an old style.