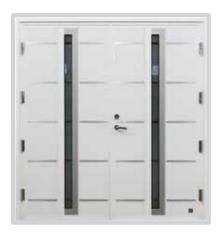

# **Side Hinged Garage Doors**

Made to measure up to 3 metres wide and 2.5 metre high. Insulated, robust, compatible with most garage door openers. All designs, colours and panel models are available. You can choose options like windows, glazed panels, stainless metal appliqués or even pet-flap. Door can be left or right handing and custom split. Handle standard colours: black, white, aluminium. As additional option, handle can be finished in door colour.

Other painted colours similar to RAL palette

Espagnolette lock - makes second leaf opening and closing effortless.

Door stays

Hinge bolts

Stainless steel cover for S5 thresold

Side Hinged doors SH2 Slick RAL 9007 with vertical glazing.

Ryterna Side Hinged Garage doors - Modern take on an old style.