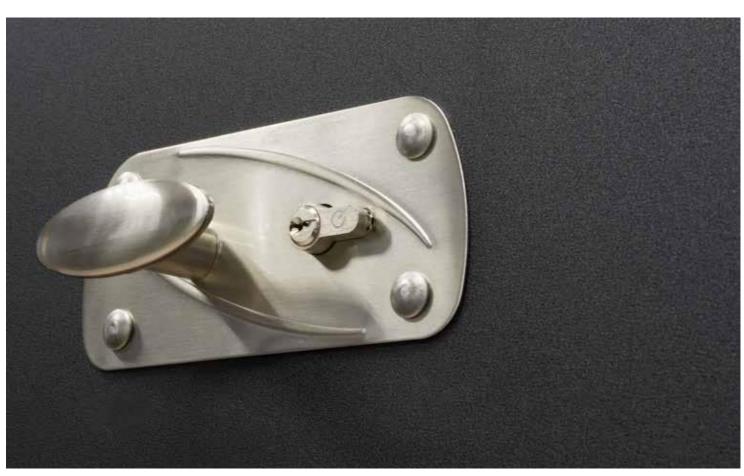

#### Accessories

Most of our doors are electrically operated, but for those that will be used manually Ryterna offers lock and handle kits.

UNIVERSAL LOCK

KNOB LOCK

KNOB HANDLE

LOCK IN STAINLESS STEEL FINISH