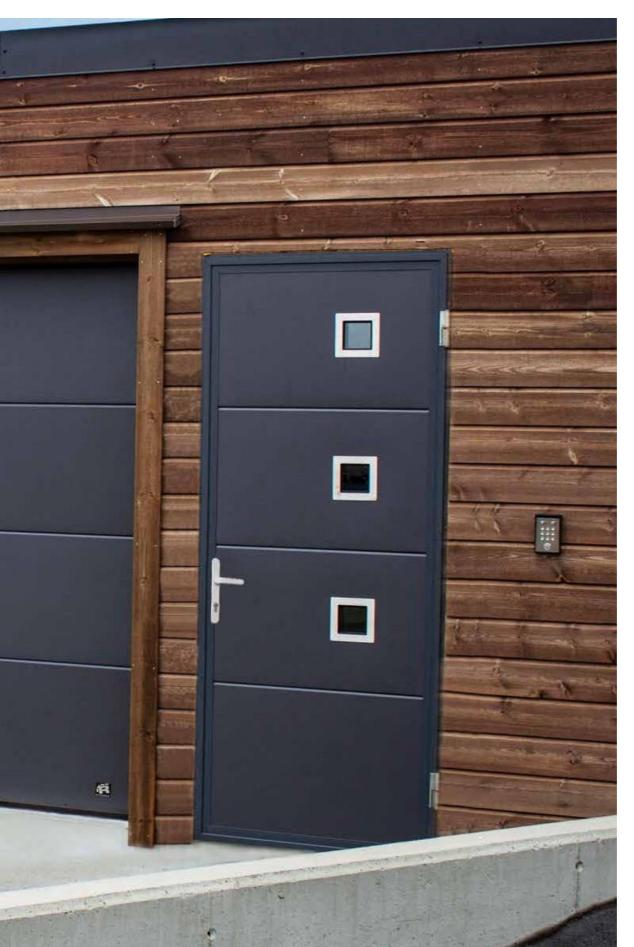

#### Side doors

Standard frame

 $Frame\ with mouldings$ 

Easy fixing to sidewalls

Frame dimensions

Handle standard colours: aluminium, black, white. Other colours upon request.

Hinge bolts

#### **Wicket doors**

Wicket door are very convenient option if garage door space is used for a hobby or as a utility room. Left or right handing, width up to 1.2 m and low threshold can turn your garage into a handy space.

Low threshold pass door