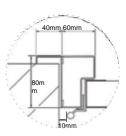

#### Side doors

Standard frame

 $Frame\ with mouldings$ 

Easy fixing to sidewalls

Frame dimensions

Handle standard colours: aluminium, black, white. Other colours upon request.

Hinge bolts