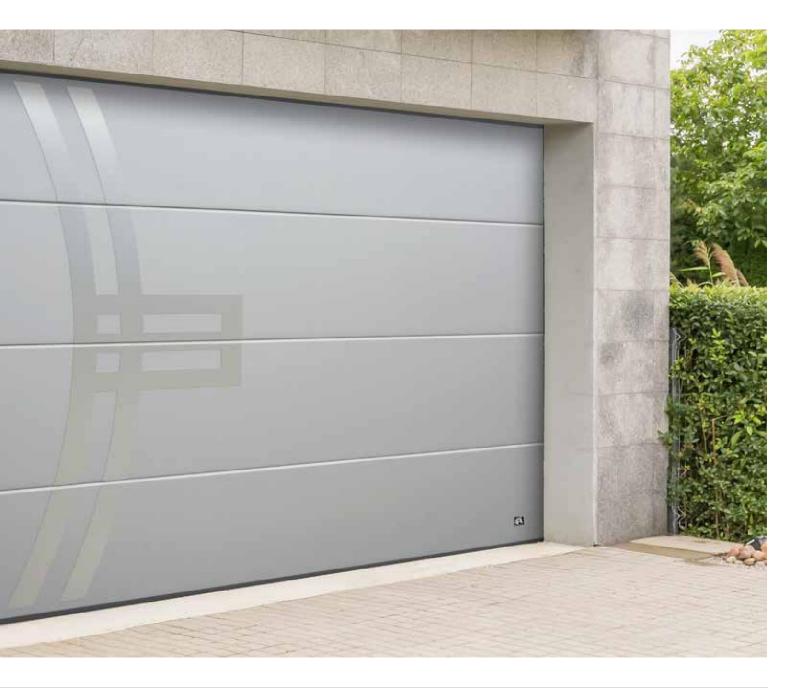

### Slick

The top range 'Slick' design door offers a totally flat and smooth panel surface. It is great for combining with stainless steel windows or appliques. Metallic or 'Pearl effect' finish will make your door simply irresistible.

Other painted colours RAL pearlcolours similar to RAL palette

Track type R40 SM/ UM/ TM, LHR FM/ TL STD/ LHR RM

 ${\sf Sectional\,door\,TL\,Slick\,individual\,design.}$ 

Matching entrance garage doors has never been so easy.