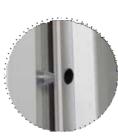

# **Side Hinged Garage Doors**

Made to measure up to 3 metres wide and 2.5 metre high. Insulated, robust, compatible with most garage door openers. All designs, colours and panel models are available. You can choose options like windows, glazed panels, stainless metal appliqués or even pet-flap. Door can be left or right handing and custom split. Handle standard colours: black, white, aluminium. As additional option, handle can be finished in door colour.

Other painted colours similar to RAL palette

Espagnolette lock - makes second leaf opening and closing effortless.

Door stays

Hinge bolts

Stainless steel cover for S5 thresold

Side Hinged doors SH2 Slick RAL 9007 with vertical glazing.

Ryterna Side Hinged Garage doors - Modern take on an old style.