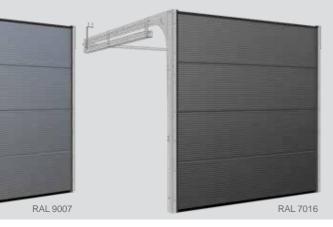

#### Macrorib & Microrib

RAL 9016

The surface of macrorib door is stucco embossed and formed in soft waves every 20 mm. An attractive modern style door, suitable for both residential and commercial properties. 'Macrorib' doors come in standard RAL 9007 or in any other RALcolour.

20 mmrippled surface

Track type R40 SM/ UM/ TM, LHR FM/ TL STD/ LHR RM

The strength of this modern design door lies in its exceptional smooth surface, slightly waving every 10 mm. These unique panels can be combined with stainless steel windows for a creative and practical appearance. 'Microrib' doors come in standard RAL 9016 white or painted in any RAL colour. Metallic finish on Microrib door creates stunning effect.