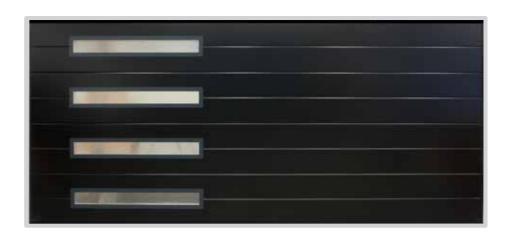

### Slim Line

Combination of Slick panels and narrow glazed aluminum sections gives this door a very special look. We call this door design - 'Slim Line'. Various glazing types are available. Window height may vary from 5 to 10 cm. Glazing with LED stripe lights inside make the door look splendid day & night. Continuous glazing - up to 3 meters.