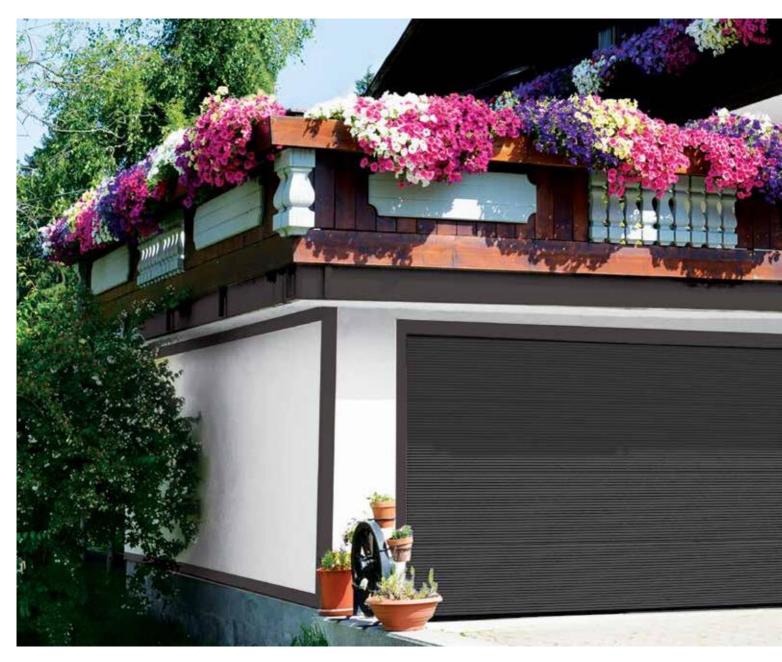

#### Macrorib & Microrib

RAL 9016

The surface of macrorib door is stucco embossed and formed in soft waves every 20 mm. An attractive modern style door, suitable for both residential and commercial properties. 'Macrorib' doors come in standard RAL 9007 or in any other RALcolour.

20 mmrippled surface

Track type R40 SM/ UM/ TM, LHR FM/ TL STD/ LHR RM

The strength of this modern design door lies in its exceptional smooth surface, slightly waving every 10 mm. These unique panels can be combined with stainless steel windows for a creative and practical appearance. 'Microrib' doors come in standard RAL 9016 white or painted in any RAL colour. Metallic finish on Microrib door creates stunning effect.