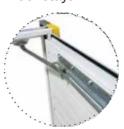

# **Side Hinged Garage Doors**

Made to measure up to 3 metres wide and 2.5 metre high. Insulated, robust, compatible with most garage door openers. All designs, colours and panel models are available. You can choose options like windows, glazed panels, stainless metal appliqués or even pet-flap. Door can be left or right handing and custom split. Handle standard colours: black, white, aluminium. As additional option, handle can be finished in door colour.

Other painted colours similar to RAL palette

Espagnolette lock - makes second leaf opening and closing effortless.

Door stays

Hinge bolts

Stainless steel cover for S5 thresold

Side Hinged doors SH2 Slick RAL 9007 with vertical glazing.

Ryterna Side Hinged Garage doors - Modern take on an old style.