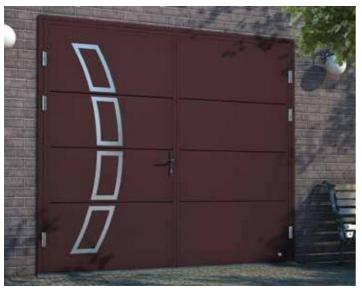

Space For Creativity**







### Retro - Match the Heritage

The 'Retro' door is made to match the old building style.

Ribbed sections decorated with planks in woodgrain. Fitted with old style metal hinges and handles. Custom design available on request.















# **Side Hinged Garage Doors**



Made to measure up to 3 metres wide and 2.5 metre high. Insulated, robust, compatible with most garage door openers. All designs, colours and panel models are available. You can choose options like windows, glazed panels, stainless metal appliqués or even pet-flap. Door can be left or right handing and custom split. Handle standard colours: black, white, aluminium. As additional option, handle can be finished in door colour.



Other painted colours similar to RAL palette

























Espagnolette lock - makes second leaf opening and closing effortless.



Door stays



Hinge bolts



Stainless steel cover for S5 thresold





Side Hinged doors SH2 Slick RAL 9007 with vertical glazing.



Ryterna Side Hinged Garage doors - Modern take on an old style.



#### Side doors







Standard frame



 $Frame\ with mouldings$ 



Easy fixing to sidewalls



Frame dimensions



Handle standard colours: aluminium, black, white. Other colours upon request.



Hinge bolts















#### **Wicket doors**



Wicket door are very convenient option if garage door space is used for a hobby or as a utility room. Left or right handing, width up to 1.2 m and low threshold can turn your garage into a handy space.



Low threshold pass door









# Decor appliqués