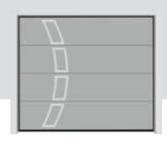

### Retro - Match the Heritage

The 'Retro' door is made to match the old building style.

Ribbed sections decorated with planks in woodgrain. Fitted with old style metal hinges and handles. Custom design available on request.