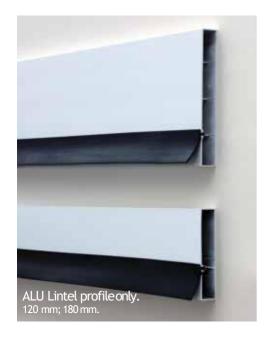

Side hinges with an adjustable roller carrier ensure the most efficient performance.

A convenient internal handle is located at the bottom corner and is very useful in case of manual operation.

ALU frame (front installation)
Lintel + post.
Lintel 120 mm (suitable for LHR RM and R40).
Lintel 180 mm (suitable for LHR FM).
Posts 100 mm.