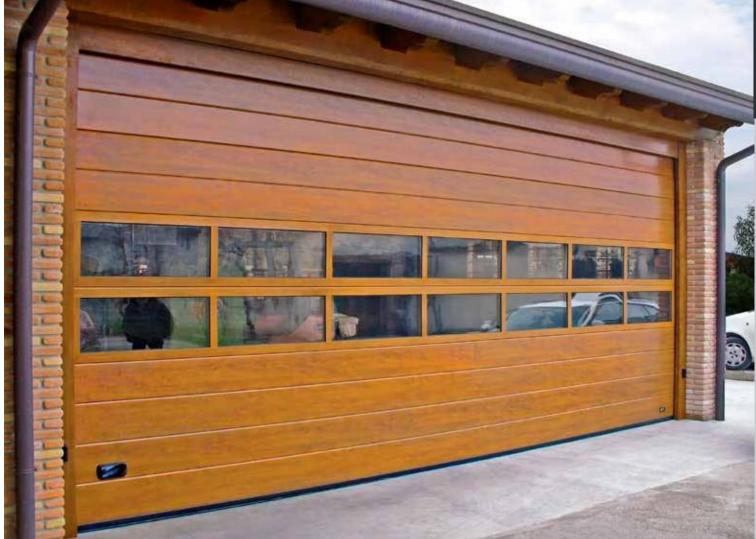

#### Rib

Horizontal ribs every 10 cm give this door a light robust appearance. This is a contemporary door that looks good in any architectural setting. 'Rib' design doors are often combined with full-vision aluminium panels available in any RAL colour and also a golden oak finish. The Wood Rib style doors come with woodgrain embossed surface. Wood image doors can be in naturally looking Golden Oak, Old Oak, Dark Oak or Rosewood finish. 'Rib' design panels are best for extra size doors - they can be made up to 10 metres wide.