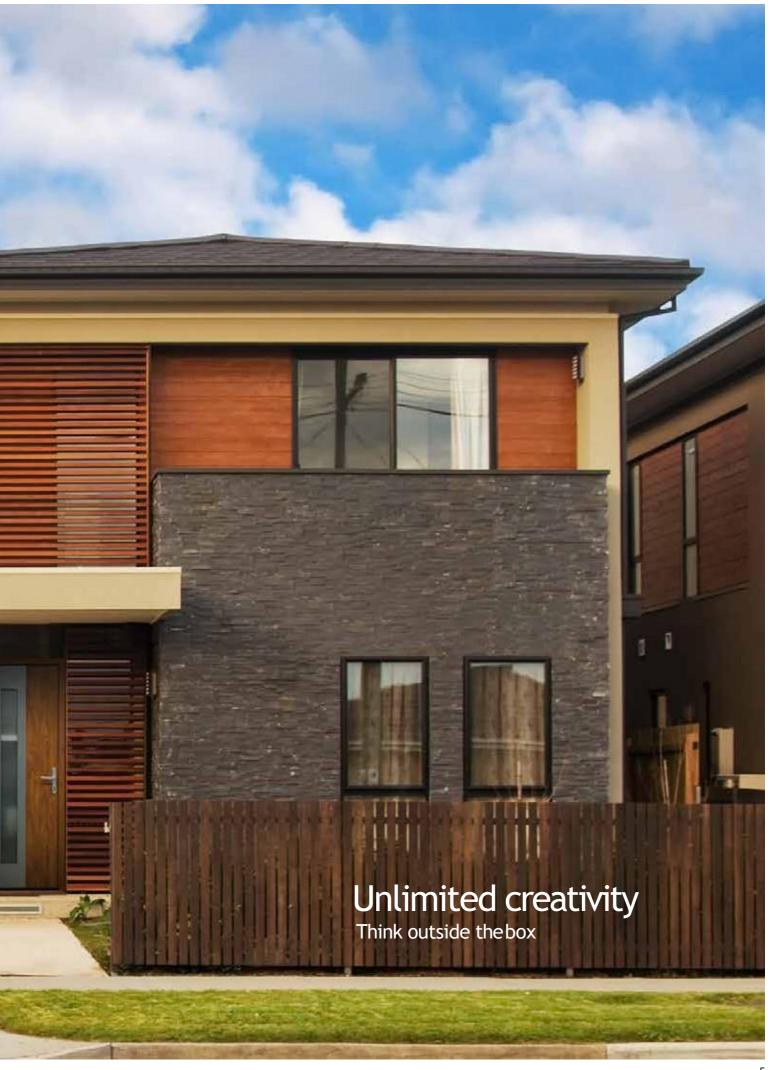

# **GARAGE DOORS**

by ROYAL DOORS









#### Content:

- 8 RIB
- 10 MIDRIB
- 12 FLUSH
- 14 GEORGIAN (CASSETTE)
- 16 SLICK
- 20 SLICK PLUS
- 22 MACRORIB & MICRORIB
- 24 TOPRIB
- 26 SLIM LINE
- 28 OKOUME
- 30 ALUMAX
- 32 RETRO
- 34 SIDE HINGED GARAGE DOORS
- 40 SIDE DOORS
- 44 WICKET DOORS
- 46 DECOR APPLIQUÉS
- 48 FULL VISION PANELS
- 49 STAINLESS STEEL WINDOWS
- 49 PVC DOUBLE GLAZED WINDOWS
- 51 HARDWARE TYPE R40
- 53 HARDWARE TYPE TL
- 55 ACCESSORIES
- 56 THE SIDE SLIDING SECTIONAL DOOR
- 60 PANELS COATED WITH LARCH STRIPS
- 61 INDIVIDUAL WOODEN DOOR DESIGNS











#### Rib



Horizontal ribs every 10 cm give this door a light robust appearance. This is a contemporary door that looks good in any architectural setting. 'Rib' design doors are often combined with full-vision aluminium panels available in any RAL colour and also a golden oak finish. The Wood Rib style doors come with woodgrain embossed surface. Wood image doors can be in naturally looking Golden Oak, Old Oak, Dark Oak or Rosewood finish. 'Rib' design panels are best for extra size doors - they can be made up to 10 metres wide.



Other painted colours similar to RAL palette







RAL 9016 RAL 8017

Track type R40 UM/ SM/ TM, TL STD/ LHR FM/ LHR RM



#### Midrib



'Midrib' design doors, grooved in the middle of each panel, give the impression of solid timber boards. This is a p