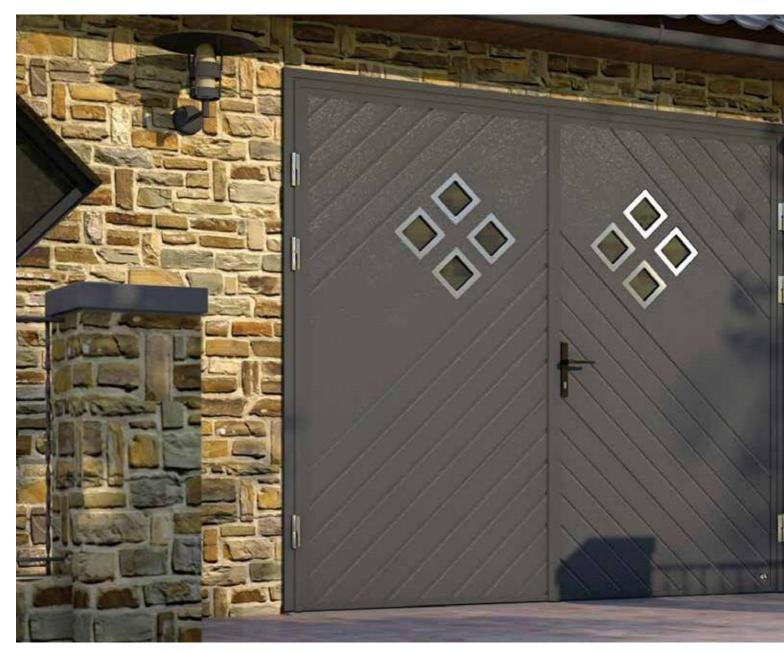

# **Side Hinged Garage Doors**

Made to measure up to 3 metres wide and 2.5 metre high. Insulated, robust, compatible with most garage door openers. All designs, colours and panel models are available. You can choose options like windows, glazed panels, stainless metal appliqués or even pet-flap. Door can be left or right handing and custom split. Handle standard colours: black, white, aluminium. As additional option, handle can be finished in door colour.

Other painted colours similar to RAL palette

Espagnolette lock - makes second leaf opening and closing effortless.

Door stays

Hinge bolts

Stainless steel cover for S5 thresold

Side Hinged doors SH2 Slick RAL 9007 with vertical glazing.

Ryterna Side Hinged Garage doors - Modern take on an old style.