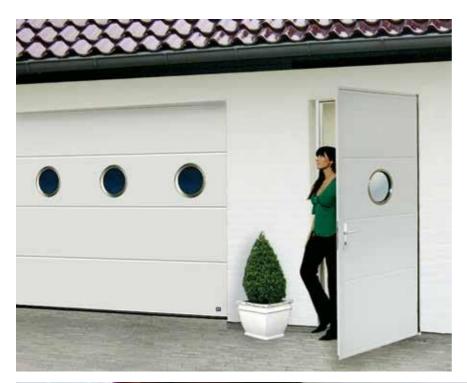

# **Side Hinged Garage Doors**

Made to measure up to 3 metres wide and 2.5 metre high. Insulated, robust, compatible with most garage door openers. All designs, colours and panel models are available. You can choose options like windows, glazed panels, stainless metal appliqués or even pet-flap. Door can be left or right handing and custom split. Handle standard colours: black, white, aluminium. As additional option, handle can be finished in door colour.