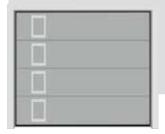

#### Rib

Horizontal ribs every 10 cm give this door a light robust appearance. This is a contemporary door that looks good in any architectural setting. 'Rib' design doors are often combined with full-vision aluminium panels available in any RAL colour and also a golden oak finish. The Wood Rib style doors come with woodgrain embossed surface. Wood image doors can be in naturally looking Golden Oak, Old Oak, Dark Oak or Rosewood finish. 'Rib' design panels are best for extra size doors - they can be made up to 10 metres wide.

Other painted colours similar to RAL palette

RAL 9016 RAL 8017

Track type R40 UM/ SM/ TM, TL STD/ LHR FM/ LHR RM