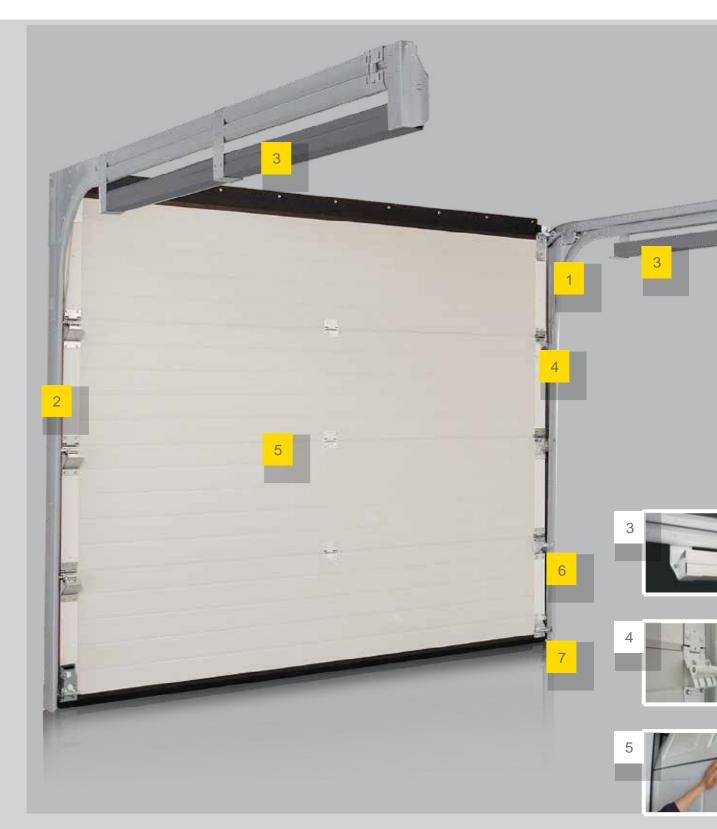

#### Hardware type R40

R40 sectional doors are custome and installer friendly. Requires minimum headroom and sideroom and is a perfect choice for new-built houses as well as renovatedones.

Tension spring system can be fitted on side, top or under the tracks. 4 spring system ensures safe and reliable operation.

Ball bearing rollers. Nylon coated rollers guaranteelonger service and quiet operation.

Finger protection. Anti-pinching panels guarantee safe operation.

Side hinges with an adjustable roller carrier ensure the most efficient performance.

A convenient internal handle is located at the bottom corner and is very useful in case of manual operation.

Safe and reliable track system. Industrial grade tracks are designed for reliable and secure operation.

Whole perimeter rubber sealing makes the door energy efficient.