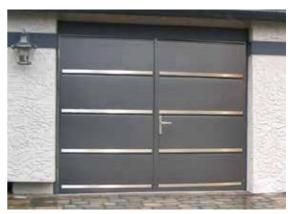

# **Side Hinged Garage Doors**

Made to measure up to 3 metres wide and 2.5 metre high. Insulated, robust, compatible with most garage door openers. All designs, colours and panel models are available. You can choose options like windows, glazed panels, stainless metal appliqués or even pet-flap. Door can be left or right handing and custom split. Handle standard colours: black, white, aluminium. As additional option, handle can be finished in door colour.

Other painted colours similar to RAL palette

Espagnolette lock - makes second leaf opening and closing effortless.

Door stays

Hinge bolts

Stainless steel cover for S5 thresold

Side Hinged doors SH2 Slick RAL 9007 with vertical glazing.