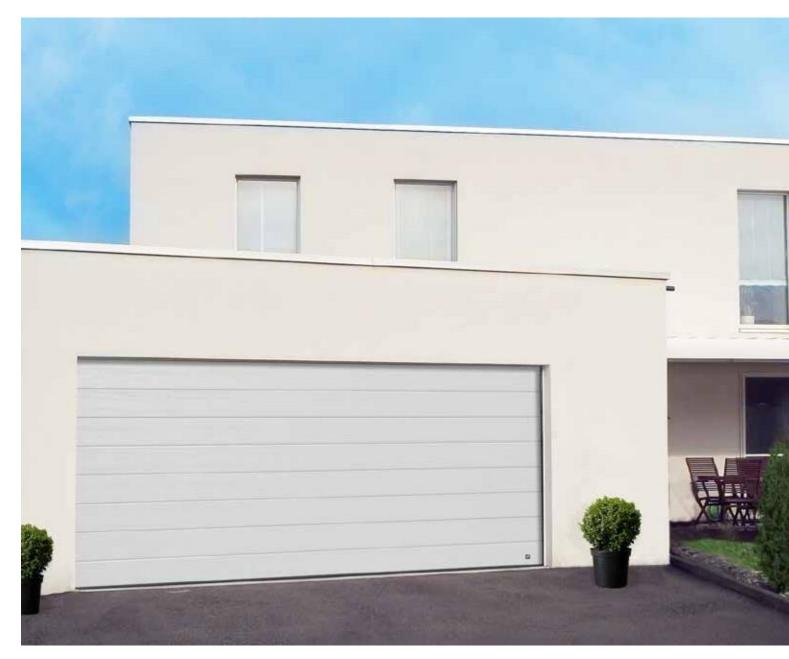

#### Rib

Horizontal ribs every 10 cm give this door a light robust appearance. This is a contemporary door that looks good in any architectural setting. 'Rib' design doors are often combined with full-vision aluminium panels available in any RAL colour and also a golden oak finish. The Wood Rib style doors come with woodgrain embossed surface. Wood image doors can be in naturally looking Golden Oak, Old Oak, Dark Oak or Rosewood finish. 'Rib' design panels are best for extra size doors - they can be made up to 10 metres wide.

Other painted colours similar to RAL palette

RAL 9016 RAL 8017

Track type R40 UM/ SM/ TM, TL STD/ LHR FM/ LHR RM