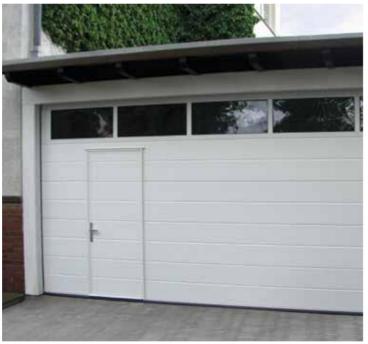

# **Side Hinged Garage Doors**

Made to measure up to 3 metres wide and 2.5 metre high. Insulated, robust, compatible with most garage door openers. All designs, colours and panel models are available. You can choose options like windows, glazed panels, stainless metal appliqués or even pet-flap. Door can be left or right handing and custom split. Handle standard colours: black, white, aluminium. As additional option, handle can be finished in door colour.

Other painted colours similar to RAL palette

Espagnolette lock - makes second leaf opening and closing effortless.

Door stays

Hinge bolts

Stainless steel cover for S5 thresold

Side Hinged doors SH2 Slick RAL 9007 with vertical glazing.