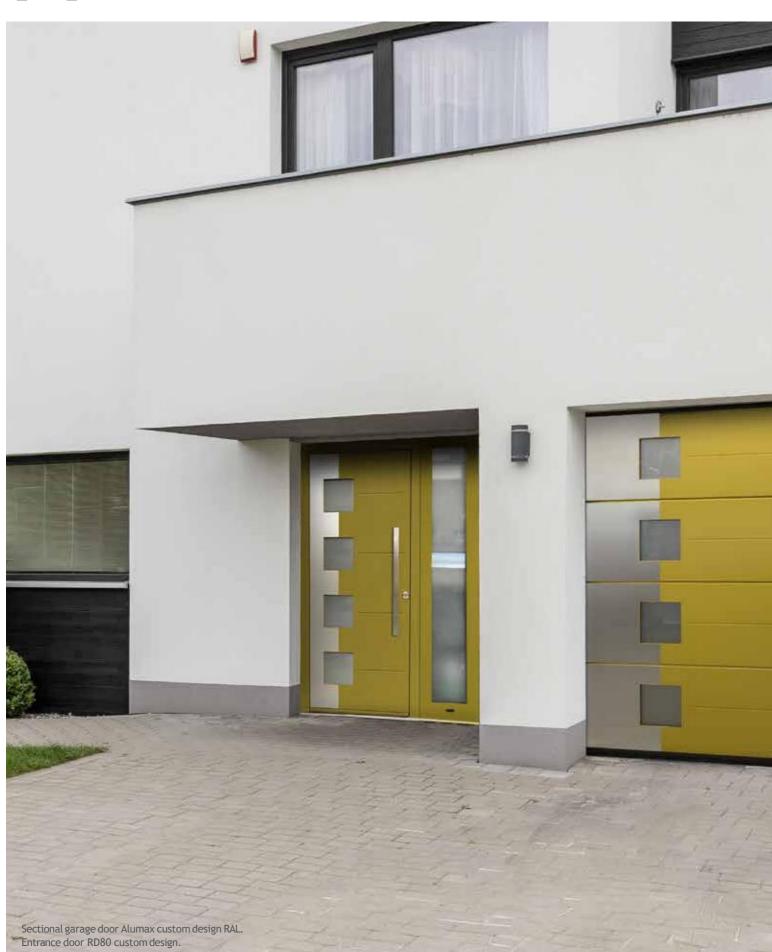

effect.



10 mm rippled surface



# TopRib - Modest Elegance



Double groove design is one of the most noticeable designs on the market. Three double lines dividing door plane make this door outstanding among similar products.





Other painted colours RAL pearlcolours similar to RAL palette







Track type R40 SM/ UM/ TM, LHR FM/ TL STD/ LHR RM



### Slim Line

Combination of Slick panels and narrow glazed aluminum sections gives this door a very special look. We call this door design - 'Slim Line'. Various glazing types are available. Window height may vary from 5 to 10 cm. Glazing with LED stripe lights inside make the door look splendid day & night. Continuous glazing - up to 3 meters.







# Okoume - Create Your Own Style







# **Alumax - Unlimited Space For Creativity**







### Retro - Match the Heritage

The 'Retro' door is made to match the old building style.

Ribbed sections decorated with planks in woodgrain. Fitted with old style metal hinges and handles. Custom design available on request.















# **Side Hinged Garage Doors**



Made to measure up to 3 metres wide and 2.5 metre high. Insulated, robust, compatible with most garage door openers. All designs, colours and panel models are available. You can choose options like windows, glazed panels, stainless metal appliqués or even pet-flap. Door can be left or right handing and custom split. Handle standard colours: black, white, aluminium. As additional option, handle can be finished in door colour.



Other painted colours similar to RAL palette

























Espagnolette loc