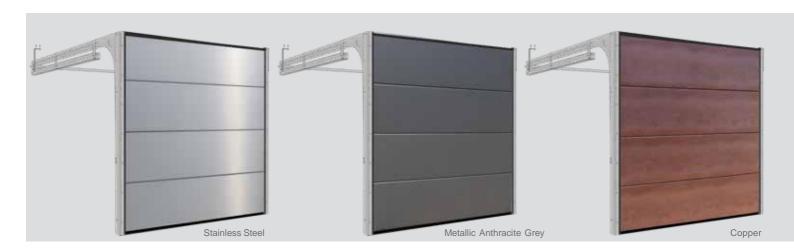

# Slick Plus - Exclusive Coatings

Exclusively laminated. Smooth surface doors with an impressive Stainless Steel, Anthracite Grey Metallic, Copper, 3D Grey, 3D White, Linea finish.

Track type R40 SM/ UM/ TM, LHR FM/ TL STD/ LHR RM