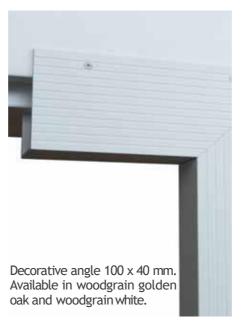

r energy efficient.







#### Hardware typeTL

Components of our sectional garage doors have been developed and tested under the most demanding industrial conditions. Over decades of operations we have perfected every detail of our doors. We call it Intelligent Quality Control and it is a continuous process.









Torsion spring system expands possibility to build door up & 12 metres wide with smooth and reliable operation.



Ball bearing rollers. Nylon coated rollers guarantee longer service and quiet operation.



Finger protection. Anti-pinching panels guarantee safe oper ation.



Side hinges with an adjustable roller carrier ensure the most efficient performance.



A convenient internal handle is located at the bottom corner and is very useful in case of manual operation.











ALU frame (front installation)
Lintel + post.
Lintel 120 mm (suitable for LHR RM and R40).
Lintel 180 mm (suitable for LHR FM).
Posts 100 mm.





#### Accessories

Most of our doors are electrically operated, but for those that will be used manually Ryterna offers lock and handle kits.



UNIVERSAL LOCK



KNOB LOCK



KNOB HANDLE



LOCK IN STAINLESS STEEL FINISH



INTEGRATED MAILBOX



INTEGRATED MAILBOX



UNIVERSAL HANDLE



RAL PAINTED VENTILATION GRILL



PETFLAP





# The Side Sliding Sectional Door













- ${\bf \square} \mbox{Outstanding look}$  in combination with perfect performance and low maintainance.
- $\blacksquare \text{Plenty of design options}$  including windows, stainless metal appliques.
- $\ensuremath{\mathbf{D}} \ensuremath{\mathbf{A}} \ensuremath{\m