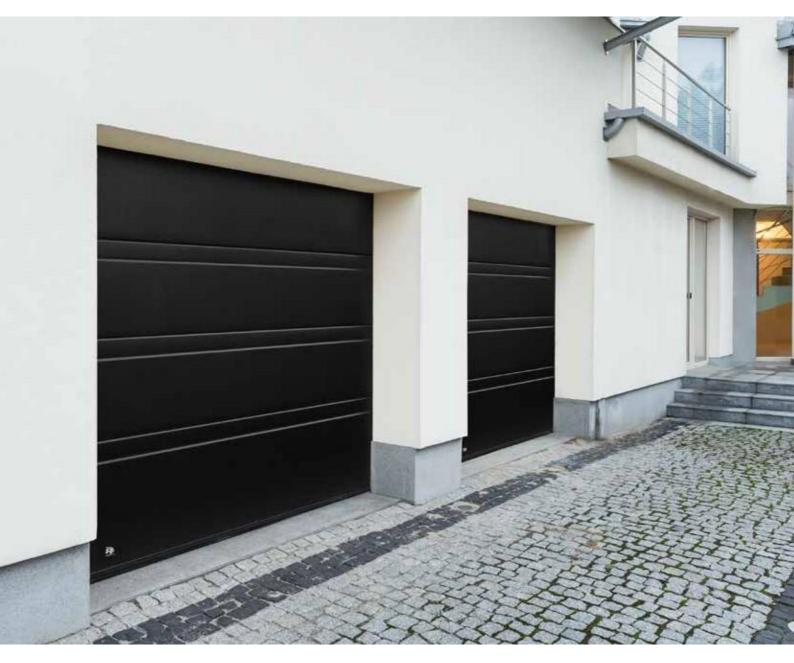

#### Rib

Horizontal ribs every 10 cm give this door a light robust appearance. This is a contemporary door that looks good in any architectural setting. 'Rib' design doors are often combined with full-vision aluminium panels available in any RAL colour and also a golden oak finish. The Wood Rib style doors come with woodgrain embossed surface. Wood image doors can be in naturally looking Golden Oak, Old Oak, Dark Oak or Rosewood finish. 'Rib' design panels are best for extra size doors - they can be made up to 10 metres wide.