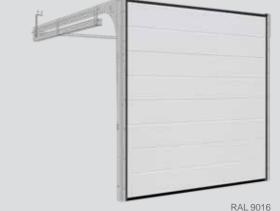

Other painted colours similar to RAL palette

RAL 9016 RAL 8017

Track type R40 UM/ SM/ TM, TL STD/ LHR FM/ LHR RM