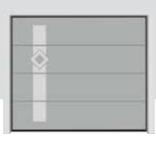

### Slim Line

Combination of Slick panels and narrow glazed aluminum sections gives this door a very special look. We call this door design - 'Slim Line'. Various glazing types are available. Window height may vary from 5 to 10 cm. Glazing with LED stripe lights inside make the door look splendid day & night. Continuous glazing - up to 3 meters.