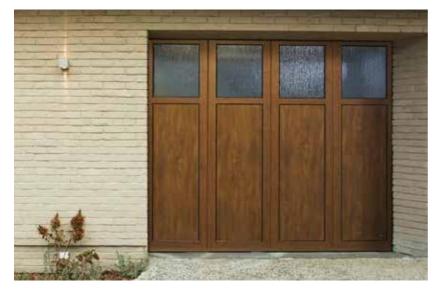

# **Side Hinged Garage Doors**

Made to measure up to 3 metres wide and 2.5 metre high. Insulated, robust, compatible with most garage door openers. All designs, colours and panel models are available. You can choose options like windows, glazed panels, stainless metal appliqués or even pet-flap. Door can be left or right handing and custom split. Handle standard colours: black, white, aluminium. As additional option, handle can be finished in door colour.

Other painted colours similar to RAL palette

Espagnolette lock - makes second leaf opening and closing effortless.

Door stays

Hinge bolts

Stainless steel cover for S5 thresold

Side Hinged doors SH2 Slick RAL 9007 with vertical glazing.