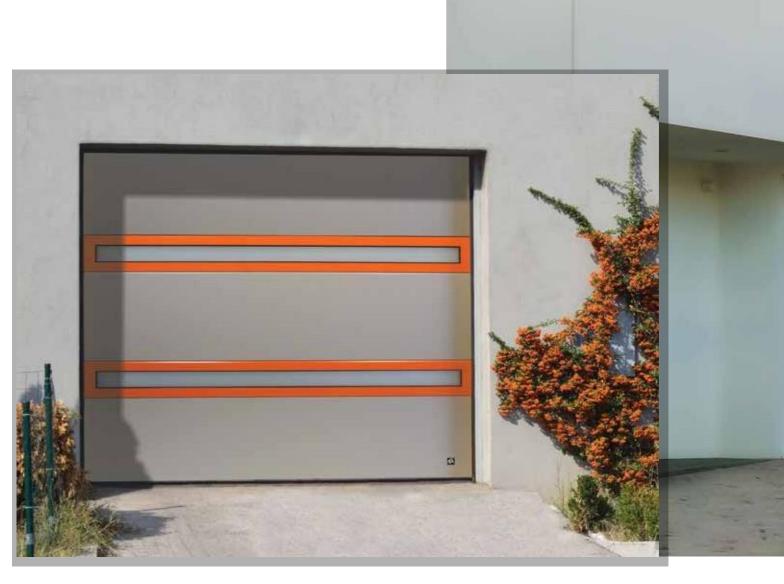

L 9016 white or painted in any RAL colour. Metallic finish on Microrib door creates stunning effect.



10 mm rippled surface



# TopRib - Modest Elegance



Double groove design is one of the most noticeable designs on the market. Three double lines dividing door plane make this door outstanding among similar products.





Other painted colours RAL pearlcolours similar to RAL palette







Track type R40 SM/ UM/ TM, LHR FM/ TL STD/ LHR RM



### Slim Line

Combination of Slick panels and narrow glazed aluminum sections gives this door a very special look. We call this door design - 'Slim Line'. Various glazing types are available. Window height may vary from 5 to 10 cm. Glazing with LED stripe lights inside make the door look splendid day & night. Continuous glazing - up to 3 meters.







# Okoume - Create Your Own Style







# **Alumax - Unlimited Space For Creativity**







### Retro - Match the Heritage

The 'Retro' door is made to match the old building style.

Ribbed sections decorated with planks in woodgrain. Fitted with old style metal hinges and handles. Custom design available on request.















# **Side Hinged Garage Doors**



Made to measure up to 3 metres wide and 2.5 metre high. Insulated, robust, compatible with most garage door openers. All designs, colours and panel models are available. You can choose options like windows, glazed panels, stainless metal appliqués or even pet-flap. Door can be left or right handing and custom split. Handle standard colours: black, white, aluminium. As additional option, handle can be finished in door colo