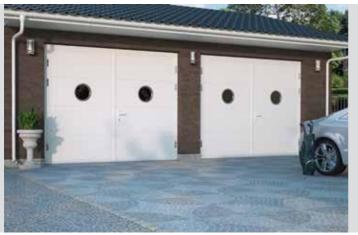

# **Side Hinged Garage Doors**

Made to measure up to 3 metres wide and 2.5 metre high. Insulated, robust, compatible with most garage door openers. All designs, colours and panel models are available. You can choose options like windows, glazed panels, stainless metal appliqués or even pet-flap. Door can be left or right handing and custom split. Handle standard colours: black, white, aluminium. As additional option, handle can be finished in door colour.

#### **Wicket doors**

Wicket door are very convenient option if garage door space is used for a hobby or as a utility room. Left or right handing, width up to 1.2 m and low threshold can turn your garage into a handy space.