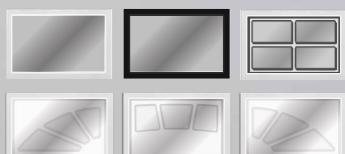

# PVC window with double glazing

A range of windows and decorative inserts are offered to add distinction to any home. Acrylic window frames and inserts can be painted to match your door or existing colours on your house.