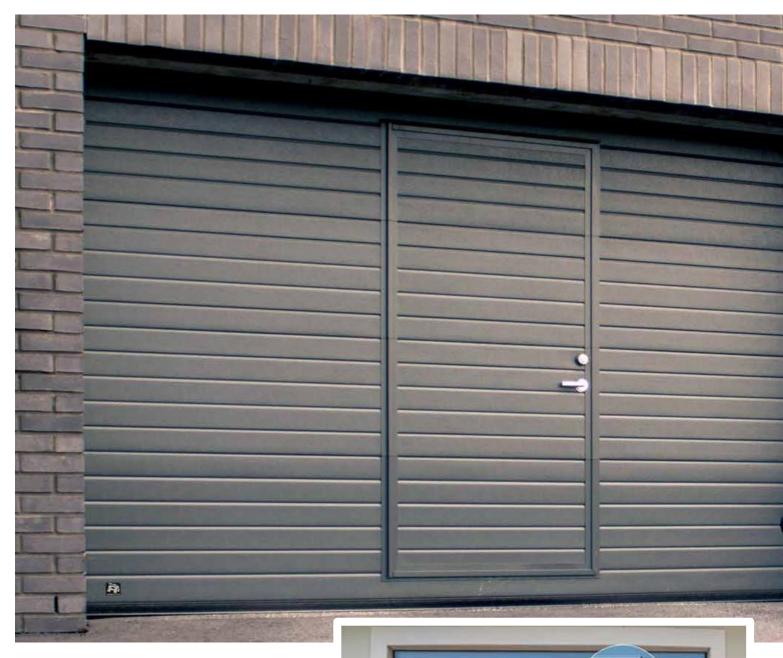

# **Side Hinged Garage Doors**

Made to measure up to 3 metres wide and 2.5 metre high. Insulated, robust, compatible with most garage door openers. All designs, colours and panel models are available. You can choose options like windows, glazed panels, stainless metal appliqués or even pet-flap. Door can be left or right handing and custom split. Handle standard colours: black, white, aluminium. As additional option, handle can be finished in door colour.

Other painted colours similar to RAL palette

Espagnolette lock - makes second leaf opening and closing effortless.

Door stays

Hinge bolts

Stainless steel cover for S5 thresold

Side Hinged doors SH2 Slick RAL 9007 with vertical glazing.

Ryterna Side Hinged Garage doors - Modern take on an old style.