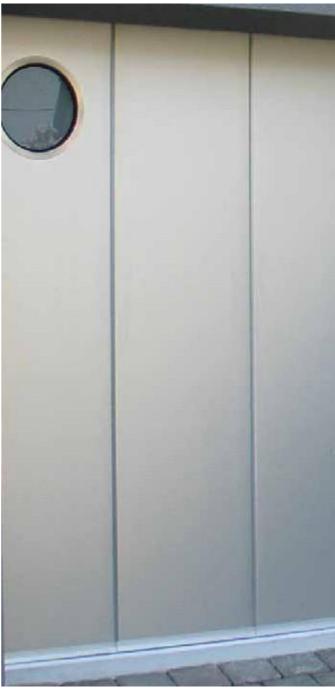

#### Rib

Horizontal ribs every 10 cm give this door a light robust appearance. This is a contemporary door that looks good in any architectural setting. 'Rib' design doors are often combined with full-vision aluminium panels available in any RAL colour and also a golden oak finish. The Wood Rib style doors come with woodgrain embossed surface. Wood image doors can be in naturally looking Golden Oak, Old Oak, Dark Oak or Rosewood finish. 'Rib' design panels are best for extra size doors - they can be made up to 10 metres wide.