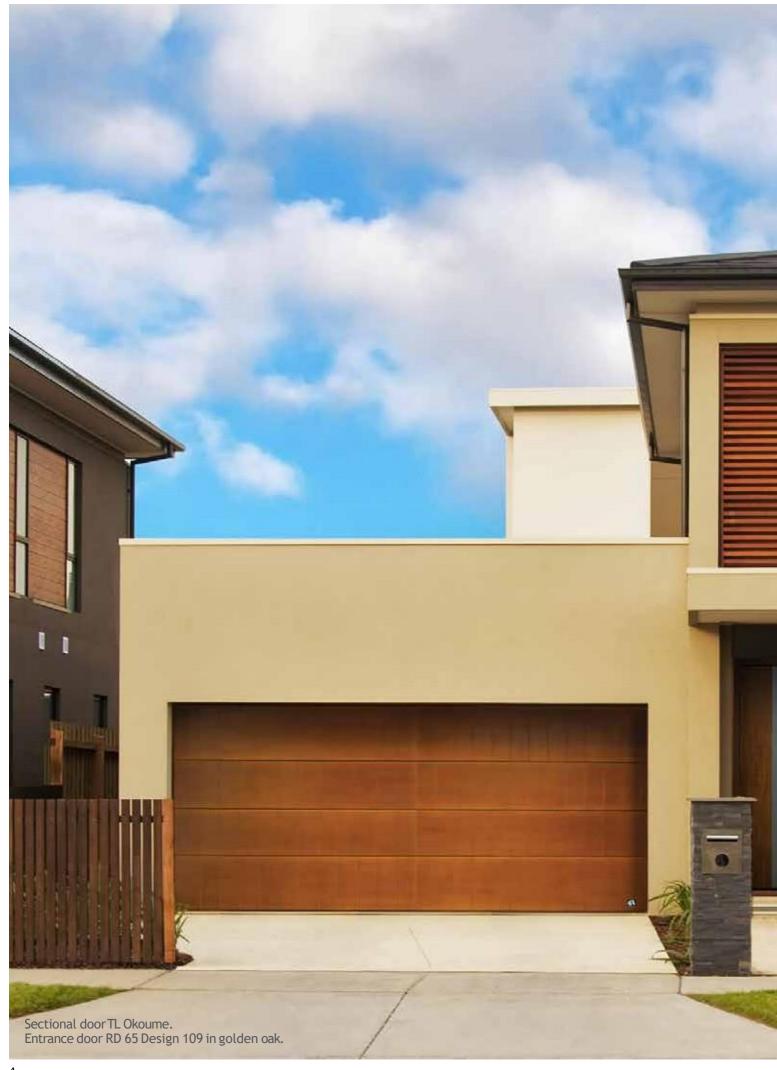

# **GARAGE DOORS**

by ROYAL DOORS









#### Content:

- 8 RIB
- 10 MIDRIB
- 12 FLUSH
- 14 GEORGIAN (CASSETTE)
- 16 SLICK
- 20 SLICK PLUS
- 22 MACRORIB & MICRORIB
- 24 TOPRIB
- 26 SLIM LINE
- 28 OKOUME
- 30 ALUMAX
- 32 RETRO
- 34 SIDE HINGED GARAGE DOORS
- 40 SIDE DOORS
- 44 WICKET DOORS
- 46 DECOR APPLIQUÉS
- 48 FULL VISION PANELS
- 49 STAINLESS STEEL WINDOWS
- 49 PVC DOUBLE GLAZED WINDOWS
- 51 HARDWARE TYPE R40
- 53 HARDWARE TYPE TL
- 55 ACCESSORIES
- 56 THE SIDE SLIDING SECTIONAL DOOR
- 60 PANELS COATED WITH LARCH STRIPS
- 61 INDIVIDUAL WOODEN DOOR DESIGNS











#### Rib



Horizontal ribs every 10 cm give this door a light robust appearance. This is a contemporary door that looks good in any architectural setting. 'Rib' design doors are often combined with full-vision aluminium panels available in any RAL colour and also a golden oak finish. The Wood Rib style doors come with woodgrain embossed surface. Wood image doors can be in naturally looking Golden Oak, Old Oak, Dark Oak or Rosewood finish. 'Rib' design panels are best for extra size doors - they can be made up to 10 metres wide.



Other painted colours similar to RAL palette







RAL 9016 RAL 8017

Track type R40 UM/ SM/ TM, TL STD/ LHR FM/ LHR RM



#### Midrib



'Midrib' design doors, grooved in the middle of each panel, give the impression of solid timber boards. This is a