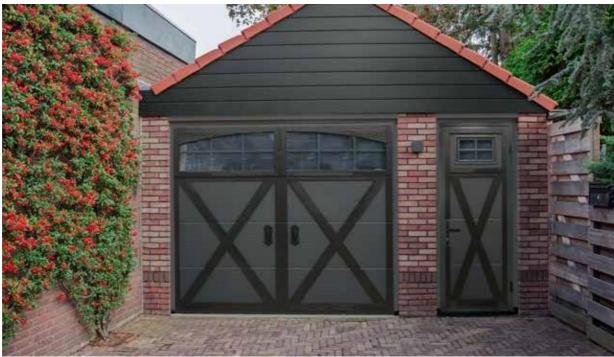

# Georgian (Cassette)

This door has stylish 'Georgian' type rectangular panels beautifully sculptured with crisp lines and details on the outer surface. 'Georgian' design perfectly matches with heritage and country style houses.

Other painted colours similar to RAL palette

RAL9016 woodgrain

Golden Oak woodgrain

RAL 9016 Golden Oak

Track type R40 SM/ UM/ TM, LHR FM/ TL STD/ LHR RM