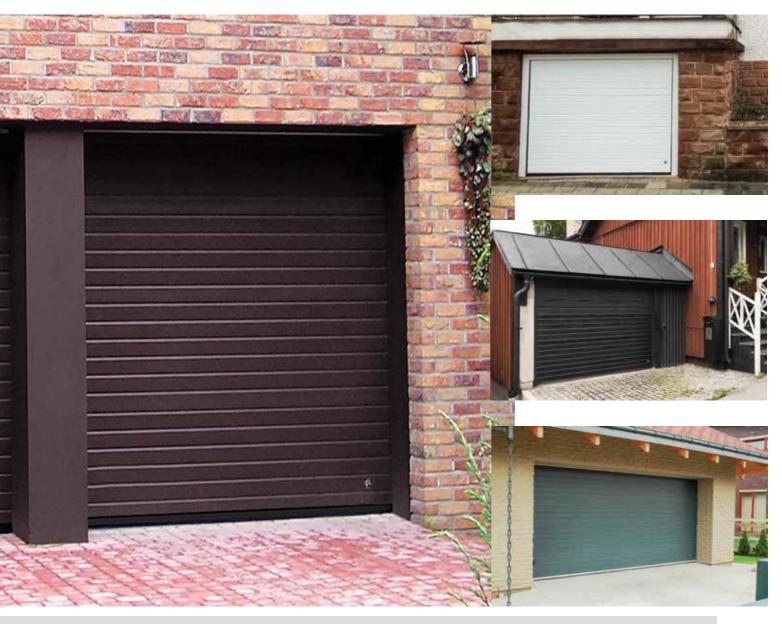

#### Rib

Horizontal ribs every 10 cm give this door a light robust appearance. This is a contemporary door that looks good in any architectural setting. 'Rib' design doors are often combined with full-vision aluminium panels available in any RAL colour and also a golden oak finish. The Wood Rib style doors come with woodgrain embossed surface. Wood image doors can be in naturally looking Golden Oak, Old Oak, Dark Oak or Rosewood finish. 'Rib' design panels are best for extra size doors - they can be made up to 10 metres wide.