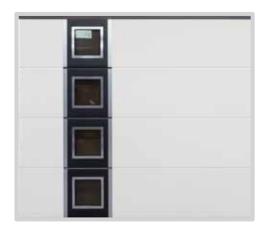

# Decor appliqués

# Full vision panels

Full vision panels can be coated in any RAL colour or in Golden Oak finish.

 $A crylic double \ glazed \ windows \ come\ in\ a\ dear, matt, `frosted' or tinted \ finish\ and\ perforated\ steel.$ 

# PVC window with double glazing

A range of windows and decorative inserts are offered to add distinction to any home. Acrylic window frames and inserts can be painted to match your door or existing colours on your house.