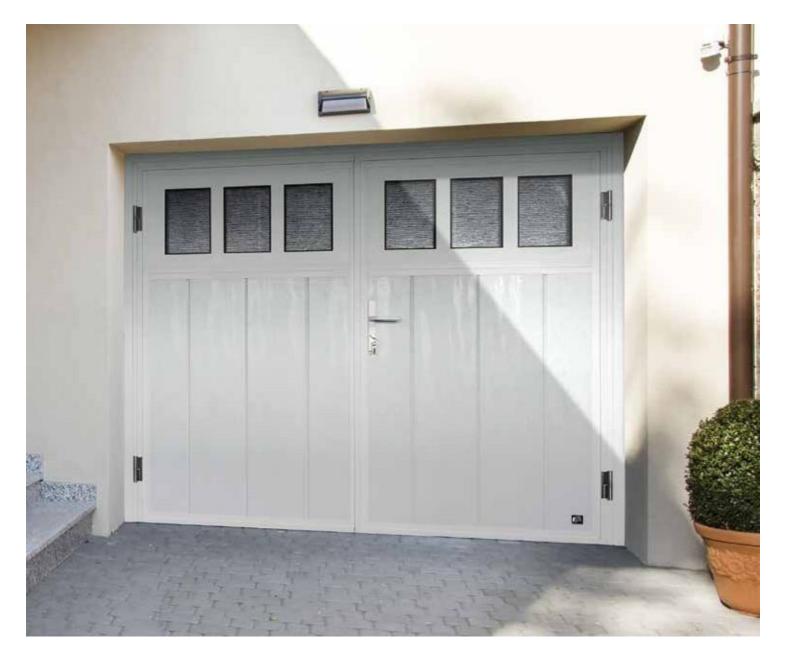

# **Side Hinged Garage Doors**

Made to measure up to 3 metres wide and 2.5 metre high. Insulated, robust, compatible with most garage door openers. All designs, colours and panel models are available. You can choose options like windows, glazed panels, stainless metal appliqués or even pet-flap. Door can be left or right handing and custom split. Handle standard colours: black, white, aluminium. As additional option, handle can be finished in door colour.

Other painted colours similar to RAL palette

Espagnolette lock - makes second leaf opening and closing effortless.

Door stays

Hinge bolts

Stainless steel cover for S5 thresold

Side Hinged doors SH2 Slick RAL 9007 with vertical glazing.