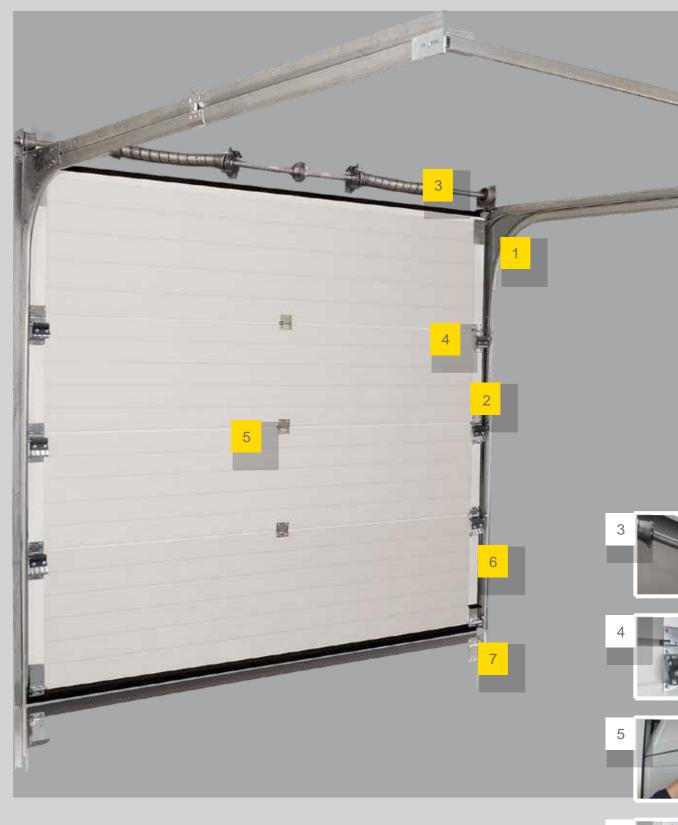

#### Hardware type R40

R40 sectional doors are custome and installer friendly. Requires minimum headroom and sideroom and is a perfect choice for new-built houses as well as renovatedones.

Tension spring system can be fitted on side, top or under the tracks. 4 spring system ensures safe and reliable operation.

Ball bearing rollers. Nylon coated rollers guaranteelonger service and quiet operation.

Finger protection. Anti-pinching panels guarantee safe operation.

Side hinges with an adjustable roller carrier ensure the most efficient performance.

A convenient internal handle is located at the bottom corner and is very useful in case of manual operation.

Safe and reliable track system. Industrial grade tracks are designed for reliable and secure operation.

Whole perimeter rubber sealing makes the door energy efficient.