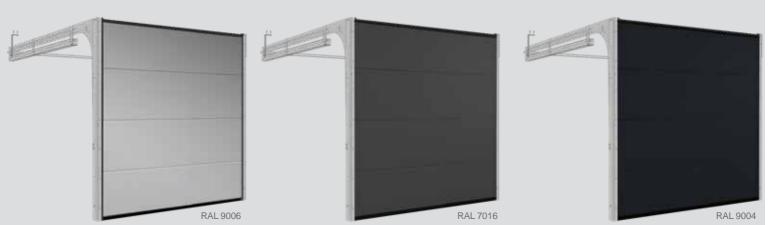

#### Rib

Horizontal ribs every 10 cm give this door a light robust appearance. This is a contemporary door that looks good in any architectural setting. 'Rib' design doors are often combined with full-vision aluminium panels available in any RAL colour and also a golden oak finish. The Wood Rib style doors come with woodgrain embossed surface. Wood image doors can be in naturally looking Golden Oak, Old Oak, Dark Oak or Rosewood finish. 'Rib' design panels are best for extra size doors - they can be made up to 10 metres wide.

Other painted colours similar to RAL palette

RAL 9016 RAL 8017

Track type R40 UM/ SM/ TM, TL STD/ LHR FM/ LHR RM