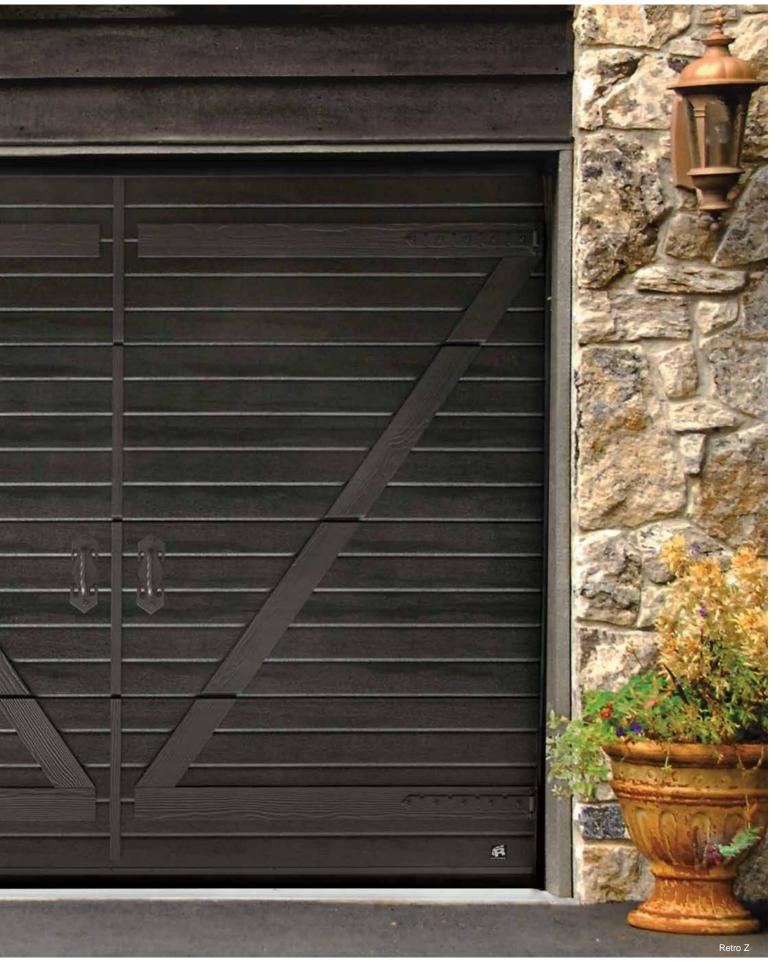

### Retro - Match the Heritage

The 'Retro' door is made to match the old building style.

Ribbed sections decorated with planks in woodgrain. Fitted with old style metal hinges and handles. Custom design available on request.