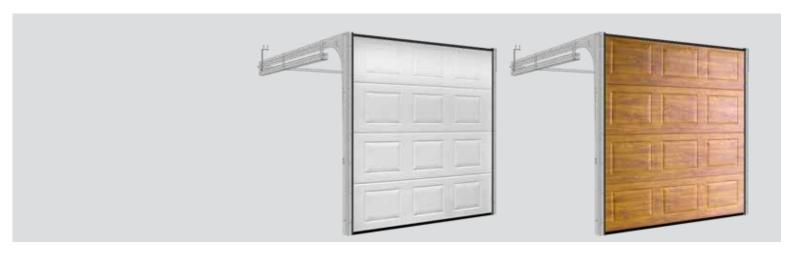

#### Rib

Horizontal ribs every 10 cm give this door a light robust appearance. This is a contemporary door that looks good in any architectural setting. 'Rib' design doors are often combined with full-vision aluminium panels available in any RAL colour and also a golden oak finish. The Wood Rib style doors come with woodgrain embossed surface. Wood image doors can be in naturally looking Golden Oak, Old Oak, Dark Oak or Rosewood finish. 'Rib' design panels are best for extra size doors - they can be made up to 10 metres wide.

#### Midrib

'Midrib' design doors, grooved in the middle of each panel, give the impression of solid timber boards. This is a popular design all over Europe. 'Midrib' panels are available in woodgrain, stucco and smooth surfaces in standard white RAL 9016 or any other RAL colour. The Wood Midrib design doors come with a smooth surface and natural wood looking UV proof Light Oak, Golden Oak, Dark Oak, Old Oak, Mahogany (Rosewood) or Winchester finish.