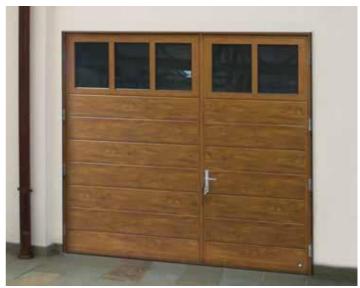

#### Midrib

'Midrib' design doors, grooved in the middle of each panel, give the impression of solid timber boards. This is a popular design all over Europe. 'Midrib' panels are available in woodgrain, stucco and smooth surfaces in standard white RAL 9016 or any other RAL colour. The Wood Midrib design doors come with a smooth surface and natural wood looking UV proof Light Oak, Golden Oak, Dark Oak, Old Oak, Mahogany (Rosewood) or Winchester finish.