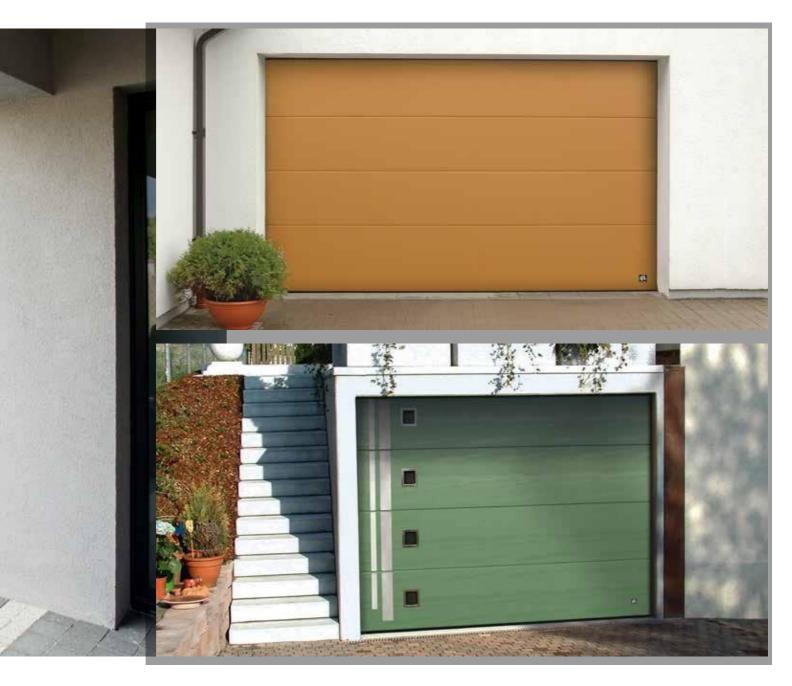

# **Side Hinged Garage Doors**

Made to measure up to 3 metres wide and 2.5 metre high. Insulated, robust, compatible with most garage door openers. All designs, colours and panel models are available. You can choose options like windows, glazed panels, stainless metal appliqués or even pet-flap. Door can be left or right handing and custom split. Handle standard colours: black, white, aluminium. As additional option, handle can be finished in door colour.

Other painted colours similar to RAL palette

Espagnolette lock - makes second leaf opening and closing effortless.

Door stays

Hinge bolts

Stainless steel cover for S5 thresold

Side Hinged doors SH2 Slick RAL 9007 with vertical glazing.

Ryterna Side Hinged Garage doors - Modern take on an old style.