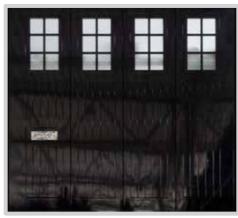

### Slim Line

Combination of Slick panels and narrow glazed aluminum sections gives this door a very special look. We call this door design - 'Slim Line'. Various glazing types are available. Window height may vary from 5 to 10 cm. Glazing with LED stripe lights inside make the door look splendid day & night. Continuous glazing - up to 3 meters.