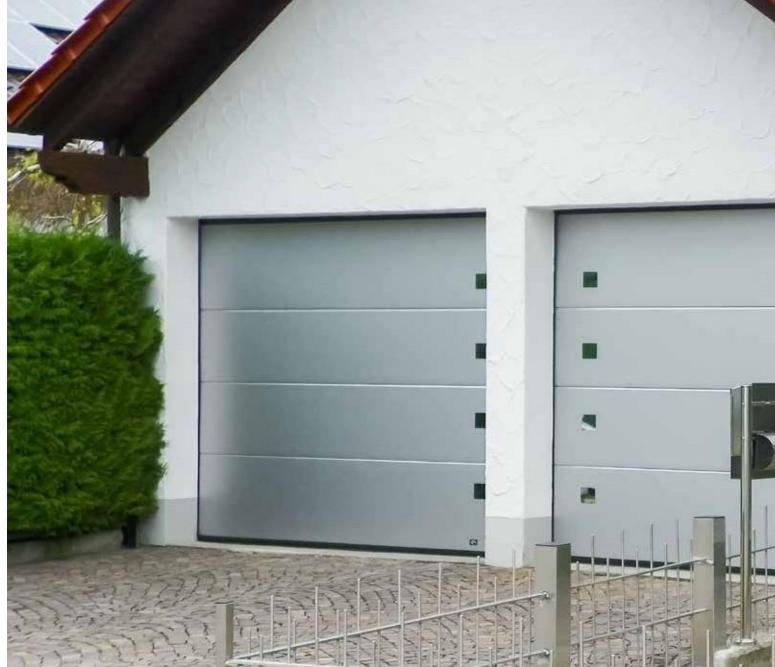

#### Rib

Horizontal ribs every 10 cm give this door a light robust appearance. This is a contemporary door that looks good in any architectural setting. 'Rib' design doors are often combined with full-vision aluminium panels available in any RAL colour and also a golden oak finish. The Wood Rib style doors come with woodgrain embossed surface. Wood image doors can be in naturally looking Golden Oak, Old Oak, Dark Oak or Rosewood finish. 'Rib' design panels are best for extra size doors - they can be made up to 10 metres wide.

Other painted colours similar to RAL palette

RAL 9016 RAL 8017

Track type R40 UM/ SM/ TM, TL STD/ LHR FM/ LHR RM