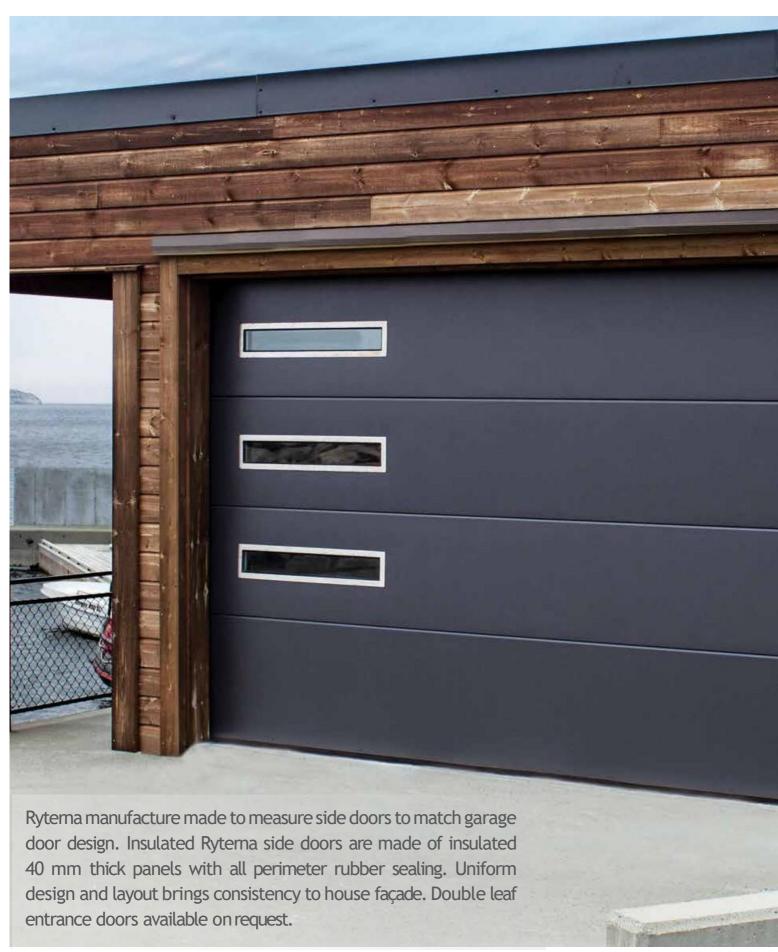

#### Side doors

Standard frame

 $Frame\ with mouldings$ 

Easy fixing to sidewalls

Frame dimensions

Handle standard colours: aluminium, black, white. Other colours upon request.

Hinge bolts