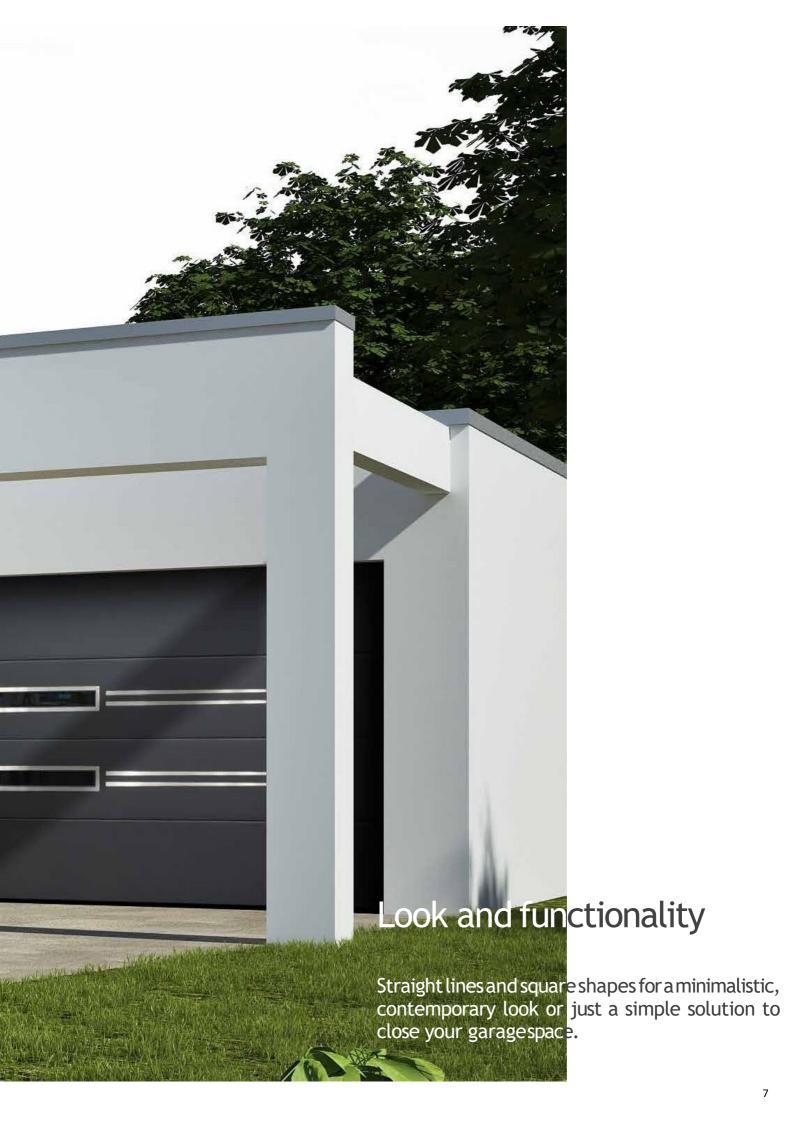

## Flush

'Flush' design door with it's smooth, woodgrain or stucco embossed surfaces perfectly matches with both heritage and modern houses. The look is subtle and understated especially when combined with stainless steel windows. 'Flush' design doors are available in standard RAL 9016 white or any RAL colour.