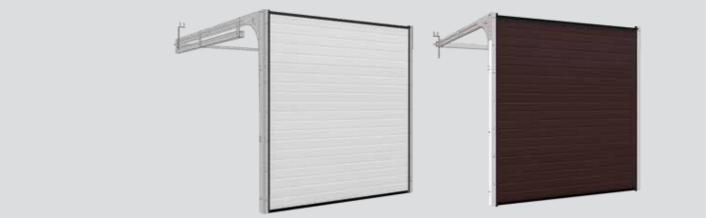

#### Rib

Horizontal ribs every 10 cm give this door a light robust appearance. This is a contemporary door that looks good in any architectural setting. 'Rib' design doors are often combined with full-vision aluminium panels available in any RAL colour and also a golden oak finish. The Wood Rib style doors come with woodgrain embossed surface. Wood image doors can be in naturally looking Golden Oak, Old Oak, Dark Oak or Rosewood finish. 'Rib' design panels are best for extra size doors - they can be made up to 10 metres wide.