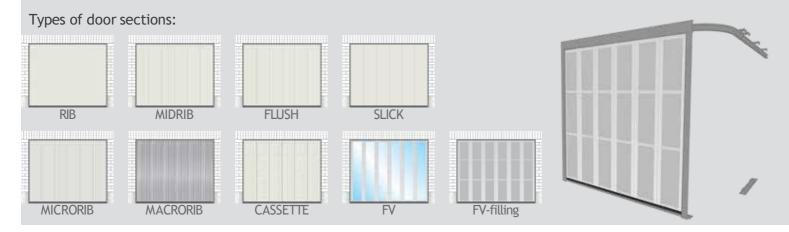

#### Content:

- 8 RIB
- 10 MIDRIB
- 12 FLUSH
- 14 GEORGIAN (CASSETTE)
- 16 SLICK
- 20 SLICK PLUS
- 22 MACRORIB & MICRORIB
- 24 TOPRIB
- 26 SLIM LINE
- 28 OKOUME
- 30 ALUMAX
- 32 RETRO
- 34 SIDE HINGED GARAGE DOORS
- 40 SIDE DOORS
- 44 WICKET DOORS
- 46 DECOR APPLIQUÉS
- 48 FULL VISION PANELS
- 49 STAINLESS STEEL WINDOWS
- 49 PVC DOUBLE GLAZED WINDOWS
- 51 HARDWARE TYPE R40
- 53 HARDWARE TYPE TL
- 55 ACCESSORIES
- 56 THE SIDE SLIDING SECTIONAL DOOR
- 60 PANELS COATED WITH LARCH STRIPS
- 61 INDIVIDUAL WOODEN DOOR DESIGNS

#### Rib

Horizontal ribs every 10 cm give this door a light robust appearance. This is a contemporary door that looks good in any architectural setting. 'Rib' design doors are often combined with full-vision aluminium panels available in any RAL colour and also a golden oak finish. The Wood Rib style doors come with woodgrain embossed surface. Wood image doors can be in naturally looking Golden Oak, Old Oak, Dark Oak or Rosewood finish. 'Rib' design panels are best for extra size doors - they can be made up to 10 metres wide.

#### Midrib

'Midrib' design doors, grooved in the middle of each panel, give the impression of solid timber boards. This is a popular design all over Europe. 'Midrib' panels are available in woodgrain, stucco and smooth surfaces in standard white RAL 9016 or any other RAL colour. The Wood Midrib design doors come with a smooth surface and natural wood looking UV proof Light Oak, Golden Oak, Dark Oak, Old Oak, Mahogany (Rosewood) or Winchester finish.

## Flush

'Flush' design door with it's smooth, woodgrain or stucco embossed surfaces perfectly matches with both heritage and modern houses. The look is subtle and understated especially when combined with stainless steel windows. 'Flush' design doors are available in standard RAL 9016 white or any RAL colour.

# Georgian (Cassette)

This door has stylish 'Georgian' type rectangular panels beautifully sculptured with crisp lines and details on the outer surface. 'Georgian' design perfectly matches with heritage and country style houses.