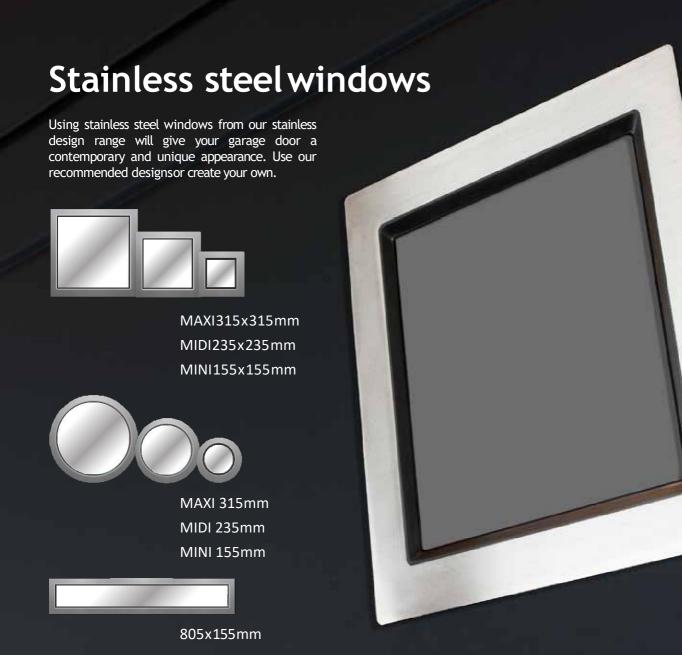

# Full vision panels

Full vision panels can be coated in any RAL colour or in Golden Oak finish.

 $A crylic double \ glazed \ windows \ come\ in\ a\ dear, matt, `frosted' or tinted \ finish\ and\ perforated\ steel.$ 

# PVC window with double glazing

A range of windows and decorative inserts are offered to add distinction to any home. Acrylic window frames and inserts can be painted to match your door or existing colours on your house.