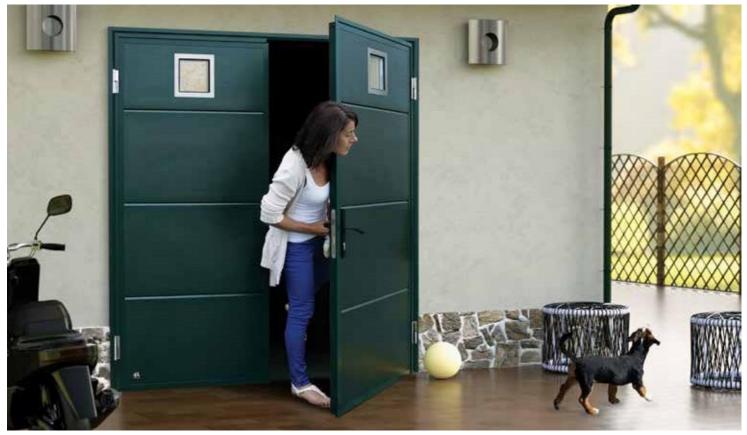

# **Side Hinged Garage Doors**

Made to measure up to 3 metres wide and 2.5 metre high. Insulated, robust, compatible with most garage door openers. All designs, colours and panel models are available. You can choose options like windows, glazed panels, stainless metal appliqués or even pet-flap. Door can be left or right handing and custom split. Handle standard colours: black, white, aluminium. As additional option, handle can be finished in door colour.

Other painted colours similar to RAL palette

Espagnolette lock - makes second leaf opening and closing effortless.

Door stays

Hinge bolts

Stainless steel cover for S5 thresold

Side Hinged doors SH2 Slick RAL 9007 with vertical glazing.

Ryterna Side Hinged Garage doors - Modern take on an old style.