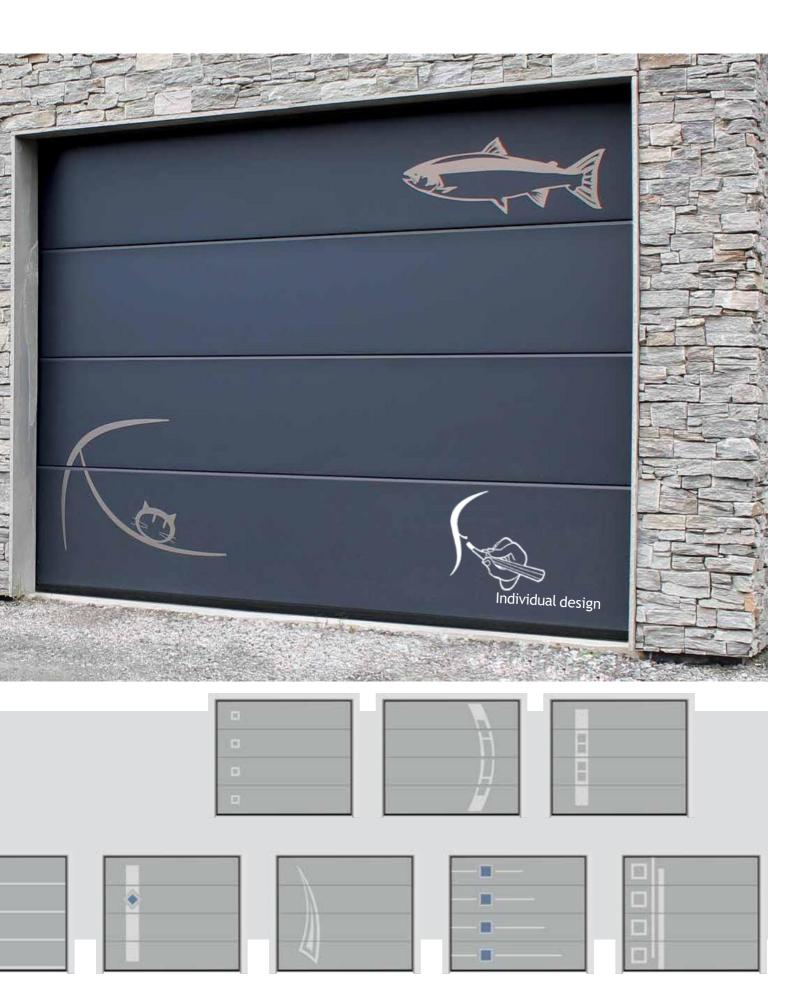

Espagnolette lock - makes second leaf opening and closing effortless.



Door stays



Hinge bolts



Stainless steel cover for S5 thresold





Side Hinged doors SH2 Slick RAL 9007 with vertical glazing.



Ryterna Side Hinged Garage doors - Modern take on an old style.



#### Side doors







Standard frame



 $Frame\ with mouldings$ 



Easy fixing to sidewalls



Frame dimensions



Handle standard colours: aluminium, black, white. Other colours upon request.



Hinge bolts















#### **Wicket doors**



Wicket door are very convenient option if garage door space is used for a hobby or as a utility room. Left or right handing, width up to 1.2 m and low threshold can turn your garage into a handy space.



Low threshold pass door









# Decor appliqués

















# Full vision panels

Full vision panels can be coated in any RAL colour or in Golden Oak finish.

 $A crylic double \ glazed \ windows \ come\ in\ a\ dear, matt, `frosted' or tinted \ finish\ and\ perforated\ steel.$ 









# PVC window with double glazing

A range of windows and decorative inserts are offered to add distinction to any home. Acrylic window frames and inserts can be painted to match your door or existing colours on your house.







A safe and reliable track system. Tracks are zinc coated as a standard, but they also can be powdercoated in almost any colour.



Whole perimeter rubber sealing makes the door energy efficient.







#### Hardware type R40

R40 sectional doors are custome and installer friendly. Requires minimum headroom and sideroom and is a perfect