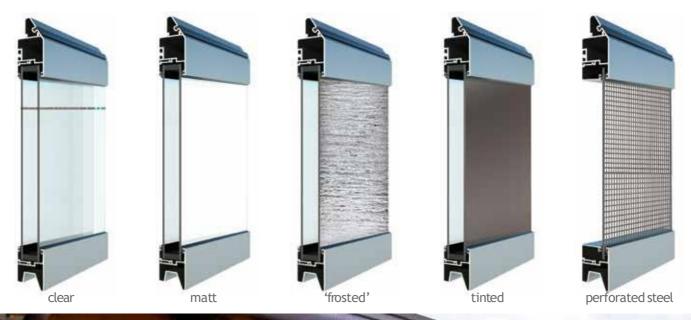

# Full vision panels

Full vision panels can be coated in any RAL colour or in Golden Oak finish.

 $A crylic double \ glazed \ windows \ come\ in\ a\ dear, matt, `frosted' or tinted \ finish\ and\ perforated\ steel.$ 

# PVC window with double glazing

A range of windows and decorative inserts are offered to add distinction to any home. Acrylic window frames and inserts can be painted to match your door or existing colours on your house.