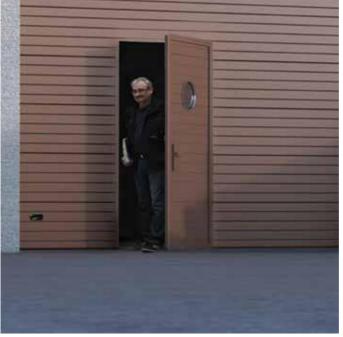

#### **Wicket doors**

Wicket door are very convenient option if garage door space is used for a hobby or as a utility room. Left or right handing, width up to 1.2 m and low threshold can turn your garage into a handy space.

Low threshold pass door