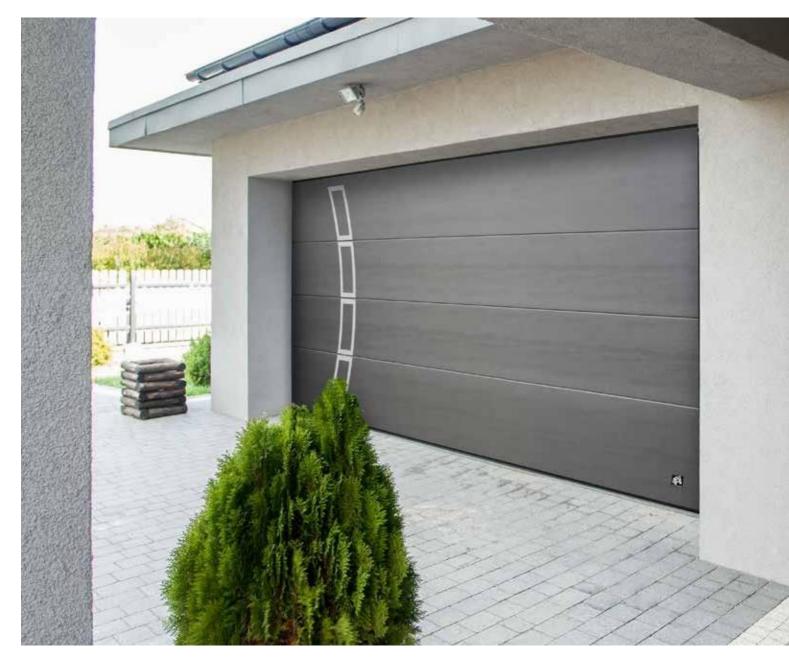

### Slick

The top range 'Slick' design door offers a totally flat and smooth panel surface. It is great for combining with stainless steel windows or appliques. Metallic or 'Pearl effect' finish will make your door simply irresistible.

Other painted colours RAL pearlcolours similar to RAL palette

Track type R40 SM/ UM/ TM, LHR FM/ TL STD/ LHR RM

 ${\sf Sectional\,door\,TL\,Slick\,individual\,design.}$ 

Matching entrance garage doors has never been so easy.

# Slick Plus - Exclusive Coatings

Exclusively laminated. Smooth surface doors with an impressive Stainless Steel, Anthracite Grey Metallic, Copper, 3D Grey, 3D White, Linea finish.

Track type R40 SM/ UM/ TM, LHR FM/ TL STD/ LHR RM