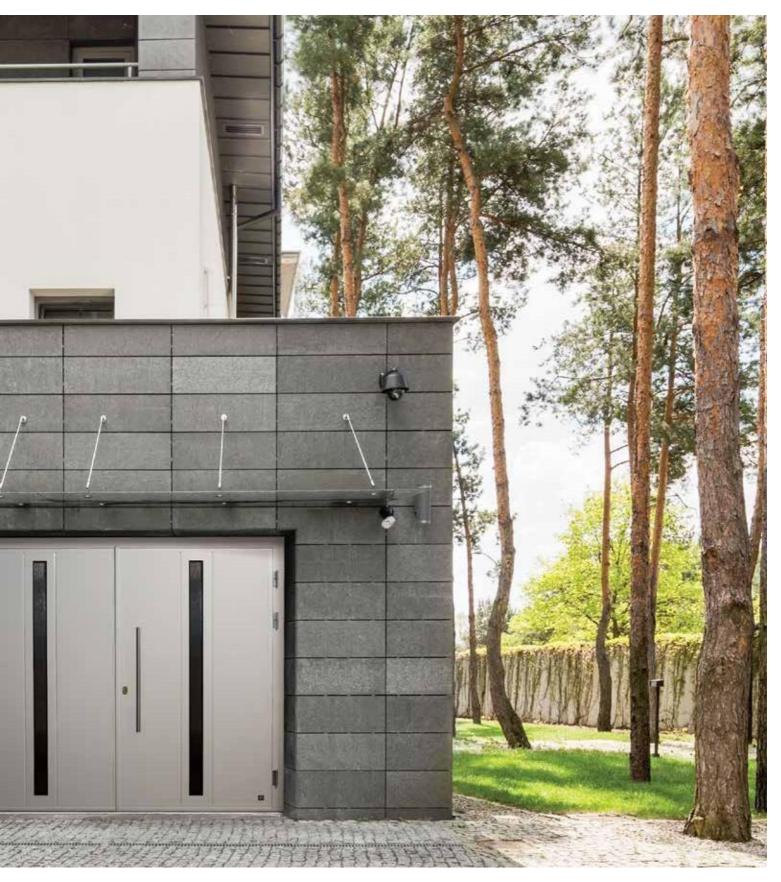

#### Side doors

Standard frame

 $Frame\ with mouldings$ 

Easy fixing to sidewalls

Frame dimensions

Handle standard colours: aluminium, black, white. Other colours upon request.

Hinge bolts