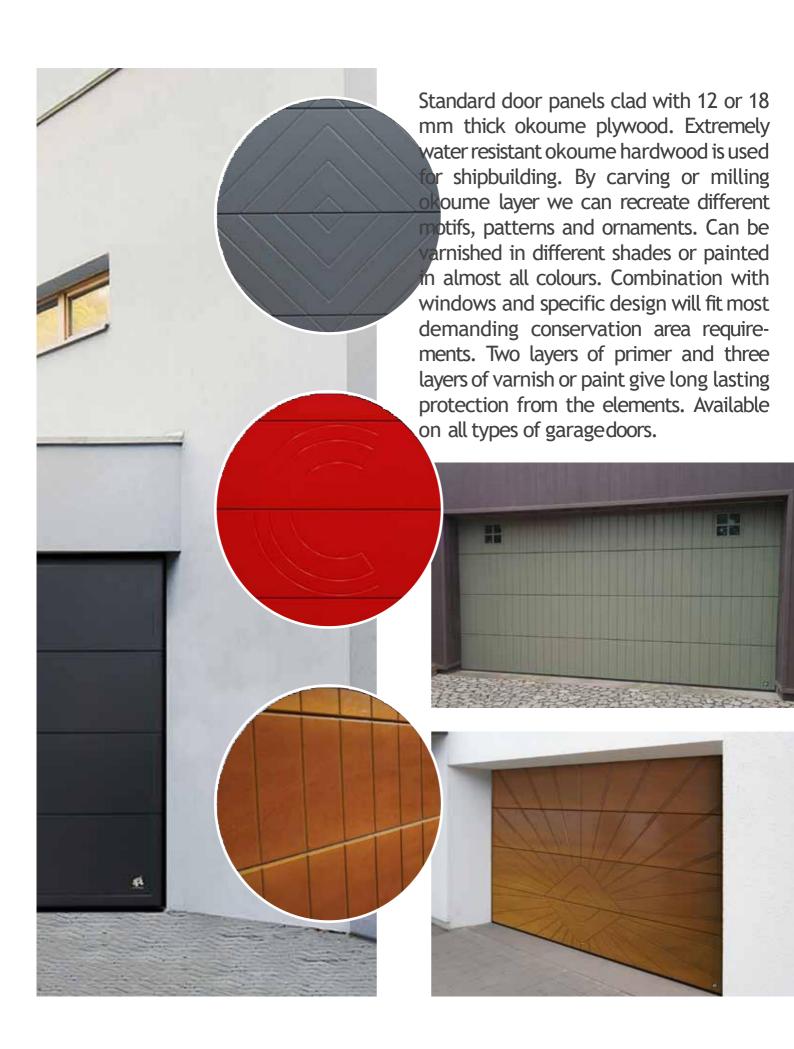

Metallic finish on Microrib door creates stunning effect.



10 mm rippled surface



# TopRib - Modest Elegance



Double groove design is one of the most noticeable designs on the market. Three double lines dividing door plane make this door outstanding among similar products.





Other painted colours RAL pearlcolours similar to RAL palette







Track type R40 SM/ UM/ TM, LHR FM/ TL STD/ LHR RM



### Slim Line

Combination of Slick panels and narrow glazed aluminum sections gives this door a very special look. We call this door design - 'Slim Line'. Various glazing types are available. Window height may vary from 5 to 10 cm. Glazing with LED stripe lights inside make the door look splendid day & night. Continuous glazing - up to 3 meters.







# Okoume - Create Your Own Style







# **Alumax - Unlimited Space For Creativity**







### Retro - Match the Heritage

The 'Retro' door is made to match the old building style.

Ribbed sections decorated with planks in woodgrain. Fitted with old style metal hinges and handles. Custom design available on request.















# **Side Hinged Garage Doors**



Made to measure up to 3 metres wide and 2.5 metre high. Insulated, robust, compatible with most garage door openers. All designs, colours and panel models are available. You can choose options like windows, glazed panels, stainless metal appliqués or even pet-flap. Door can be left or right handing and custom split. Handle standard colours: black, white, aluminium. As additional option, handle can be finished in door colour.



Other painted colours similar to RA