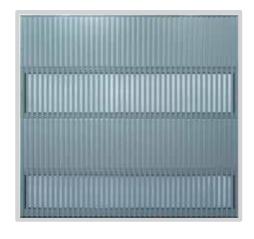

### Slick

The top range 'Slick' design door offers a totally flat and smooth panel surface. It is great for combining with stainless steel windows or appliques. Metallic or 'Pearl effect' finish will make your door simply irresistible.

Other painted colours RAL pearlcolours similar to RAL palette

Track type R40 SM/ UM/ TM, LHR FM/ TL STD/ LHR RM

 ${\sf Sectional\,door\,TL\,Slick\,individual\,design.}$ 

Matching entrance garage doors has never been so easy.