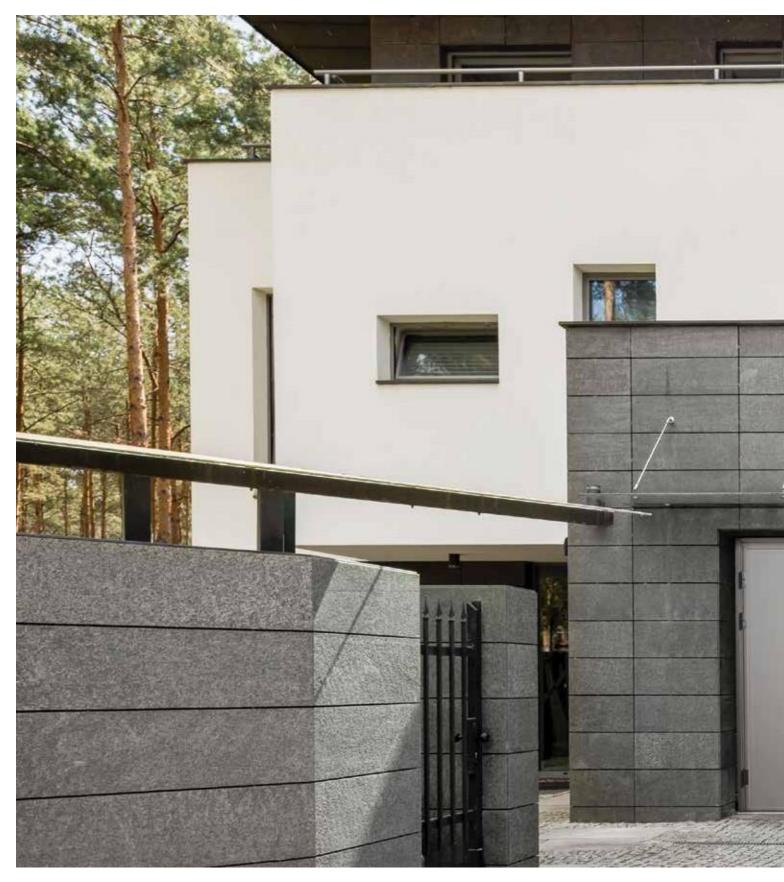

#### Side doors

Standard frame

 $Frame\ with mouldings$ 

Easy fixing to sidewalls

Frame dimensions

Handle standard colours: aluminium, black, white. Other colours upon request.

Hinge bolts