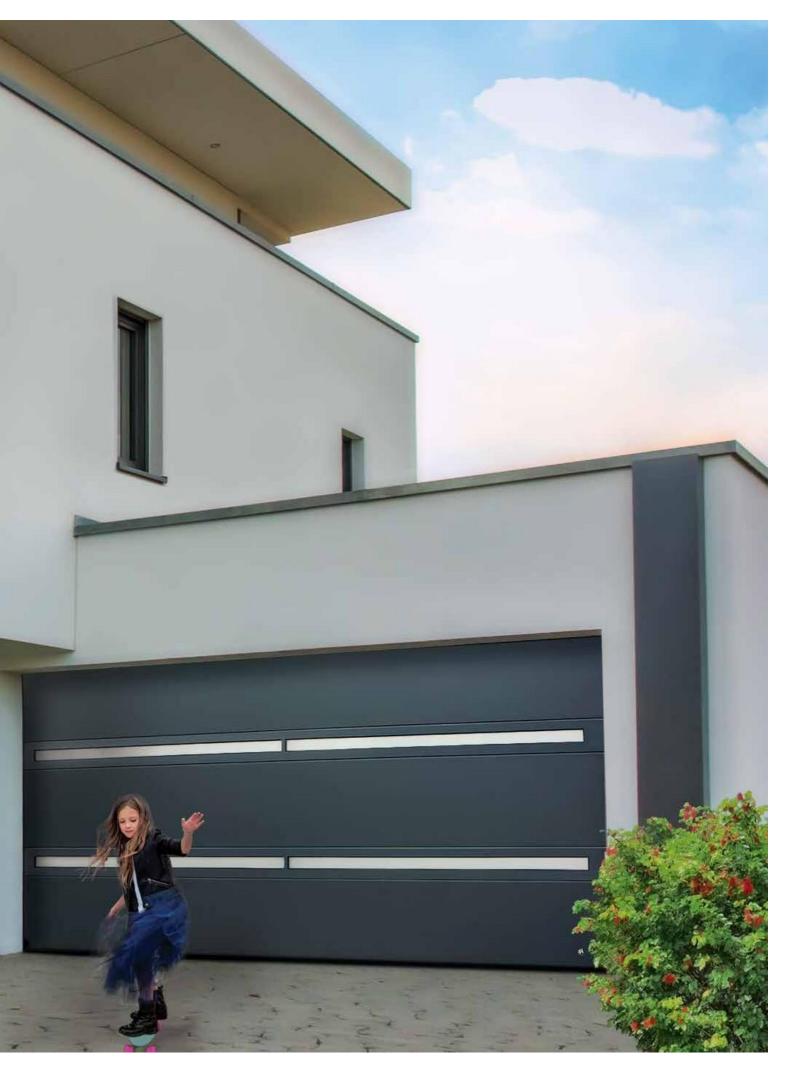

#### Rib

Horizontal ribs every 10 cm give this door a light robust appearance. This is a contemporary door that looks good in any architectural setting. 'Rib' design doors are often combined with full-vision aluminium panels available in any RAL colour and also a golden oak finish. The Wood Rib style doors come with woodgrain embossed surface. Wood image doors can be in naturally looking Golden Oak, Old Oak, Dark Oak or Rosewood finish. 'Rib' design panels are best for extra size doors - they can be made up to 10 metres wide.