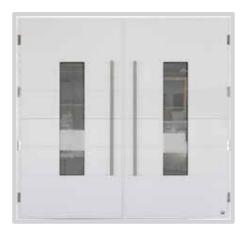

# **Side Hinged Garage Doors**

Made to measure up to 3 metres wide and 2.5 metre high. Insulated, robust, compatible with most garage door openers. All designs, colours and panel models are available. You can choose options like windows, glazed panels, stainless metal appliqués or even pet-flap. Door can be left or right handing and custom split. Handle standard colours: black, white, aluminium. As additional option, handle can be finished in door colour.

Other painted colours similar to RAL palette

Espagnolette lock - makes second leaf opening and closing effortless.

Door stays

Hinge bolts

Stainless steel cover for S5 thresold

Side Hinged doors SH2 Slick RAL 9007 with vertical glazing.

Ryterna Side Hinged Garage doors - Modern take on an old style.