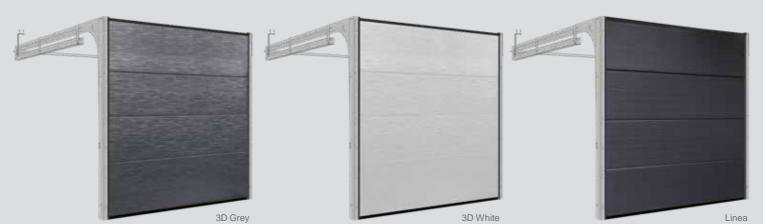

# Slick Plus - Exclusive Coatings

Exclusively laminated. Smooth surface doors with an impressive Stainless Steel, Anthracite Grey Metallic, Copper, 3D Grey, 3D White, Linea finish.

Track type R40 SM/ UM/ TM, LHR FM/ TL STD/ LHR RM