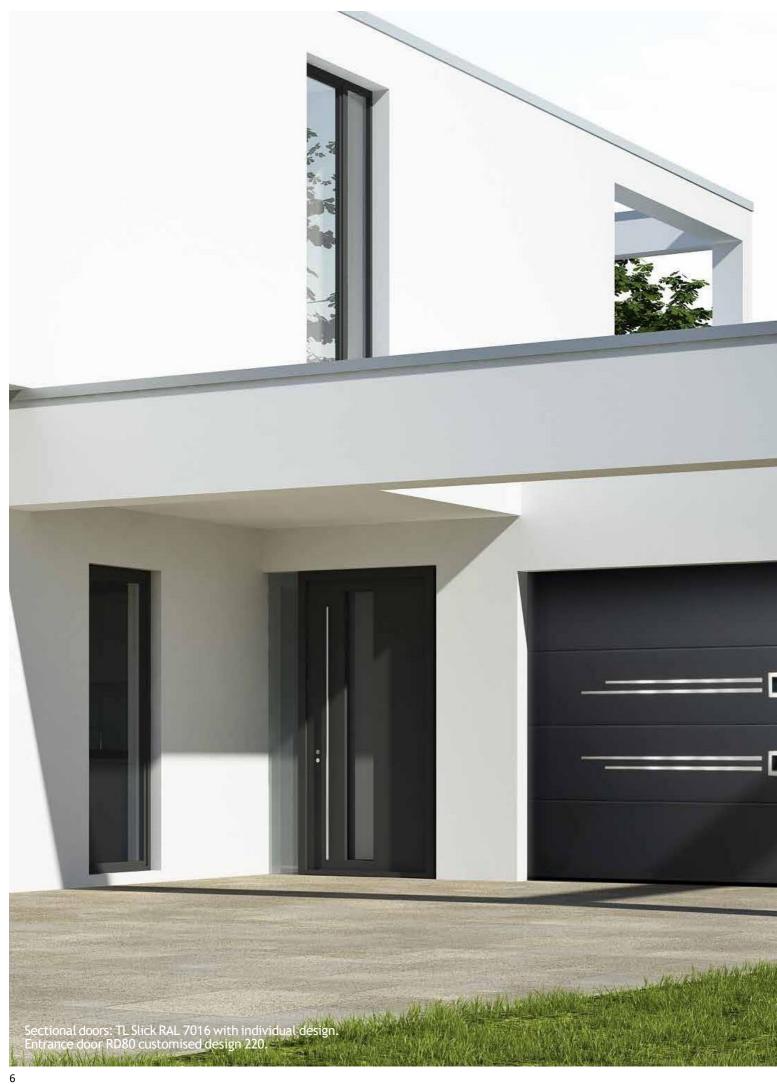

### Slick

The top range 'Slick' design door offers a totally flat and smooth panel surface. It is great for combining with stainless steel windows or appliques. Metallic or 'Pearl effect' finish will make your door simply irresistible.

Other painted colours RAL pearlcolours similar to RAL palette

Track type R40 SM/ UM/ TM, LHR FM/ TL STD/ LHR RM

 ${\sf Sectional\,door\,TL\,Slick\,individual\,design.}$ 

Matching entrance garage doors has never been so easy.