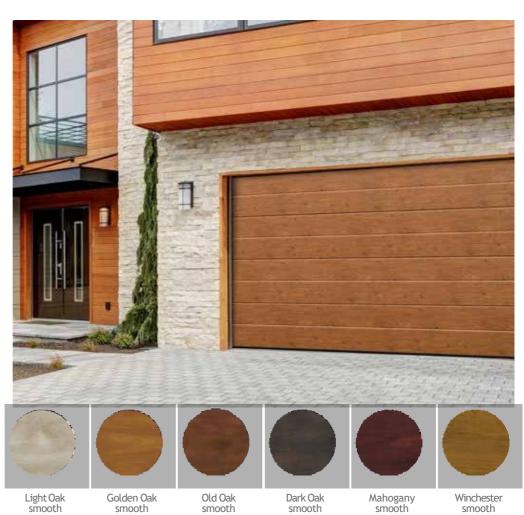

#### Midrib

'Midrib' design doors, grooved in the middle of each panel, give the impression of solid timber boards. This is a popular design all over Europe. 'Midrib' panels are available in woodgrain, stucco and smooth surfaces in standard white RAL 9016 or any other RAL colour. The Wood Midrib design doors come with a smooth surface and natural wood looking UV proof Light Oak, Golden Oak, Dark Oak, Old Oak, Mahogany (Rosewood) or Winchester finish.