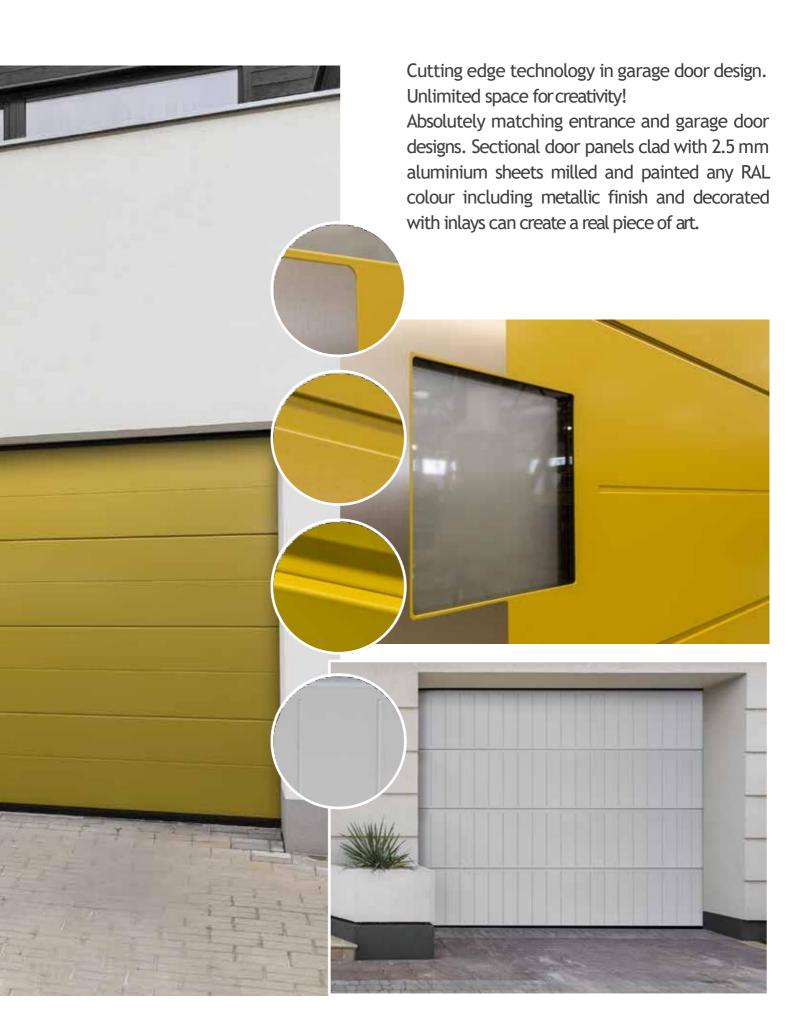

fect.



10 mm rippled surface



# TopRib - Modest Elegance



Double groove design is one of the most noticeable designs on the market. Three double lines dividing door plane make this door outstanding among similar products.





Other painted colours RAL pearlcolours similar to RAL palette







Track type R40 SM/ UM/ TM, LHR FM/ TL STD/ LHR RM



### Slim Line

Combination of Slick panels and narrow glazed aluminum sections gives this door a very special look. We call this door design - 'Slim Line'. Various glazing types are available. Window height may vary from 5 to 10 cm. Glazing with LED stripe lights inside make the door look splendid day & night. Continuous glazing - up to 3 meters.







# Okoume - Create Your Own Style







# **Alumax - Unlimited Space For Creativity**







### Retro - Match the Heritage

The 'Retro' door is made to match the old building style.

Ribbed sections decorated with planks in woodgrain. Fitted with old style metal hinges and handles. Custom design available on request.















# **Side Hinged Garage Doors**



Made to measure up to 3 metres wide and 2.5 metre high. Insulated, robust, compatible with most garage door openers. All designs, colours and panel models are available. You can choose options like windows, glazed panels, stainless metal appliqués or even pet-flap. Door can be left or right handing and custom split. Handle standard colours: black, white, aluminium. As additional option, handle can be finished in door colour.



Other painted colours similar to RAL palette

























Espagnolette lock