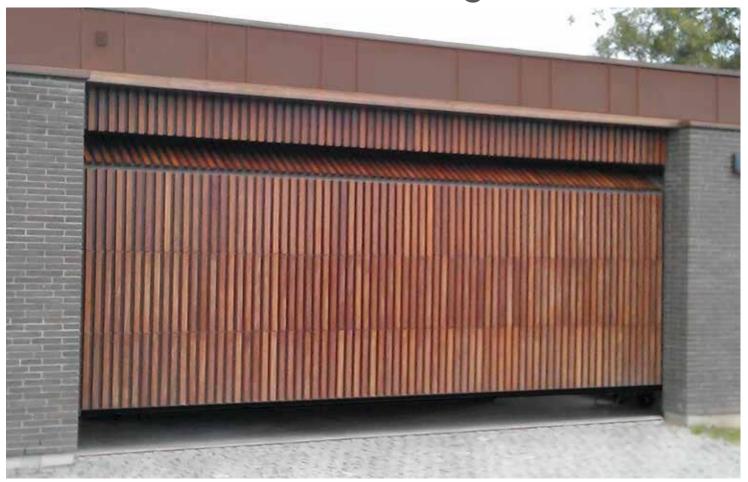

# The Side Sliding Sectional Door

- ${\bf \square} \mbox{Outstanding look}$  in combination with perfect performance and low maintainance.
- $\blacksquare \text{Plenty of design options}$  including windows, stainless metal appliques.
- $\ensuremath{\mathbf{D}} \ensuremath{\mathbf{A}} \ensuremath{\mathbf{l}} \ensuremath{\mathbf{l}} \ensuremath{\mathbf{l}} \ensuremath{\mathbf{m}} \ensuremath{\mathbf{d}} \ensuremath{\mathbf{m}} \ensuremath{\mathbf{m}} \ensuremath{\mathbf{d}} \ensuremath{\mathbf{m}} \ensuremath{\mathbf{d}} \ensuremath{\mathbf{m}} \ensuremat$
- $\hfill \square$  Low profile threshold can be fixed right on the existing garage floor.
- All perimeter brush sealing.
- Compatible with almost all electric operators.

### Panels clad with larch scantlings

Green Copper. 11 metres wide