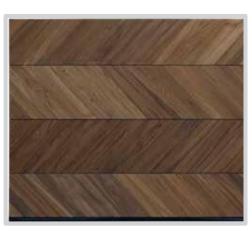

#### Rib

Horizontal ribs every 10 cm give this door a light robust appearance. This is a contemporary door that looks good in any architectural setting. 'Rib' design doors are often combined with full-vision aluminium panels available in any RAL colour and also a golden oak finish. The Wood Rib style doors come with woodgrain embossed surface. Wood image doors can be in naturally looking Golden Oak, Old Oak, Dark Oak or Rosewood finish. 'Rib' design panels are best for extra size doors - they can be made up to 10 metres wide.