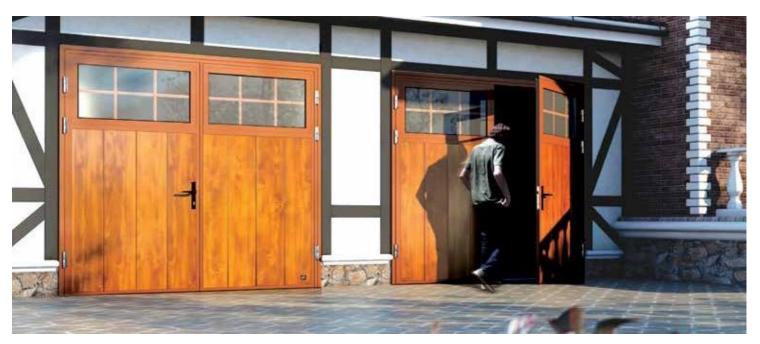

# **Side Hinged Garage Doors**

Made to measure up to 3 metres wide and 2.5 metre high. Insulated, robust, compatible with most garage door openers. All designs, colours and panel models are available. You can choose options like windows, glazed panels, stainless metal appliqués or even pet-flap. Door can be left or right handing and custom split. Handle standard colours: black, white, aluminium. As additional option, handle can be finished in door colour.

Ryterna Side Hinged Garage doors - Modern take on an old style.