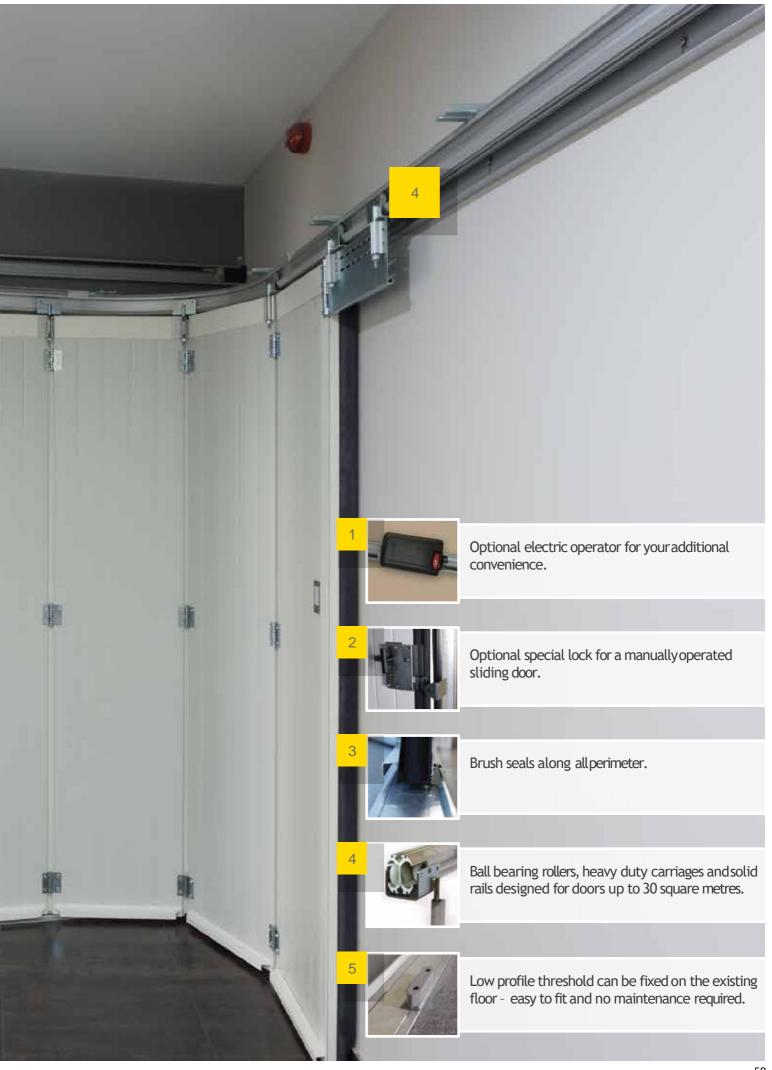

# The Side Sliding Sectional Door

- ${\bf \square} \mbox{Outstanding look}$  in combination with perfect performance and low maintainance.
- $\blacksquare \text{Plenty of design options}$  including windows, stainless metal appliques.
- $\ensuremath{\mathbf{D}} \ensuremath{\mathbf{A}} \ensuremath{\mathbf{l}} \ensuremath{\mathbf{l}} \ensuremath{\mathbf{l}} \ensuremath{\mathbf{m}} \ensuremath{\mathbf{d}} \ensuremath{\mathbf{m}} \ensuremath{\mathbf{m}} \ensuremath{\mathbf{d}} \ensuremath{\mathbf{m}} \ensuremath{\mathbf{d}} \ensuremath{\mathbf{m}} \ensuremat$
- $\hfill \square$  Low profile threshold can be fixed right on the existing garage floor.
- All perimeter brush sealing.
- Compatible with almost all electric operators.