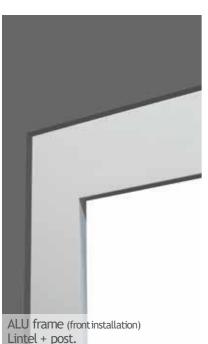

Side hinges with an adjustable roller carrier ensure the most efficient performance.

A convenient internal handle is located at the bottom corner and is very useful in case of manual operation.

ALU frame (front installation)
Lintel + post.
Lintel 120 mm (suitable for LHR RM and R40).
Lintel 180 mm (suitable for LHR FM).
Posts 100 mm.