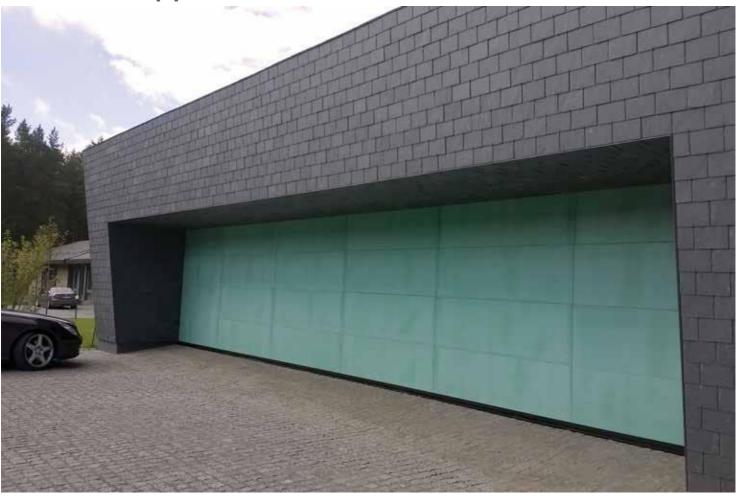

# The Side Sliding Sectional Door

- ${\bf \square} \mbox{Outstanding look}$  in combination with perfect performance and low maintainance.
- $\blacksquare \text{Plenty of design options}$  including windows, stainless metal appliques.
- $\ensuremath{\mathbf{D}} \ensuremath{\mathbf{A}} \ensuremath{\mathbf{l}} \ensuremath{\mathbf{l}} \ensuremath{\mathbf{l}} \ensuremath{\mathbf{m}} \ensuremath{\mathbf{d}} \ensuremath{\mathbf{m}} \ensuremath{\mathbf{m}} \ensuremath{\mathbf{d}} \ensuremath{\mathbf{m}} \ensuremath{\mathbf{d}} \ensuremath{\mathbf{m}} \ensuremat$
- $\hfill \square$  Low profile threshold can be fixed right on the existing garage floor.
- All perimeter brush sealing.
- Compatible with almost all electric operators.

### Panels clad with larch scantlings

Green Copper. 11 metres wide