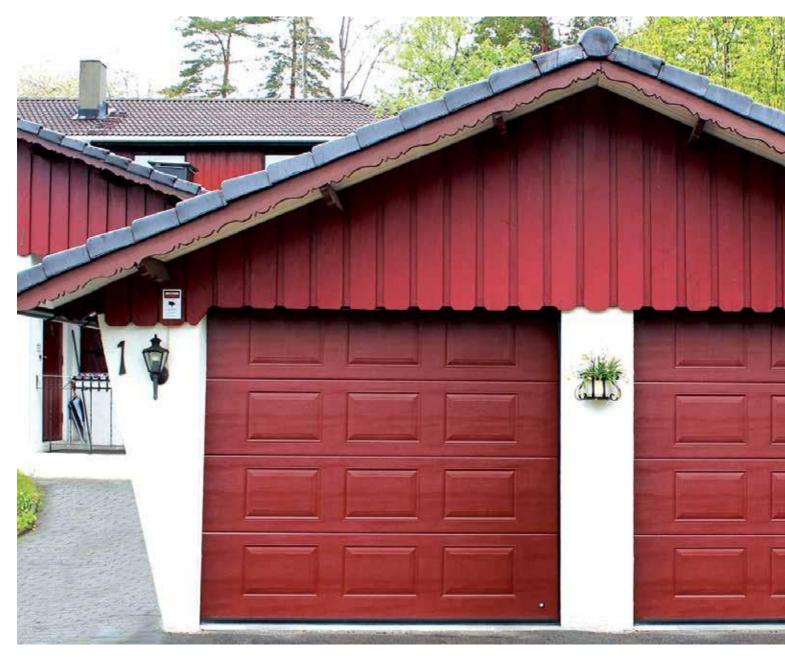

# **GARAGE DOORS**

by ROYAL DOORS

#### Rib

Horizontal ribs every 10 cm give this door a light robust appearance. This is a contemporary door that looks good in any architectural setting. 'Rib' design doors are often combined with full-vision aluminium panels available in any RAL colour and also a golden oak finish. The Wood Rib style doors come with woodgrain embossed surface. Wood image doors can be in naturally looking Golden Oak, Old Oak, Dark Oak or Rosewood finish. 'Rib' design panels are best for extra size doors - they can be made up to 10 metres wide.