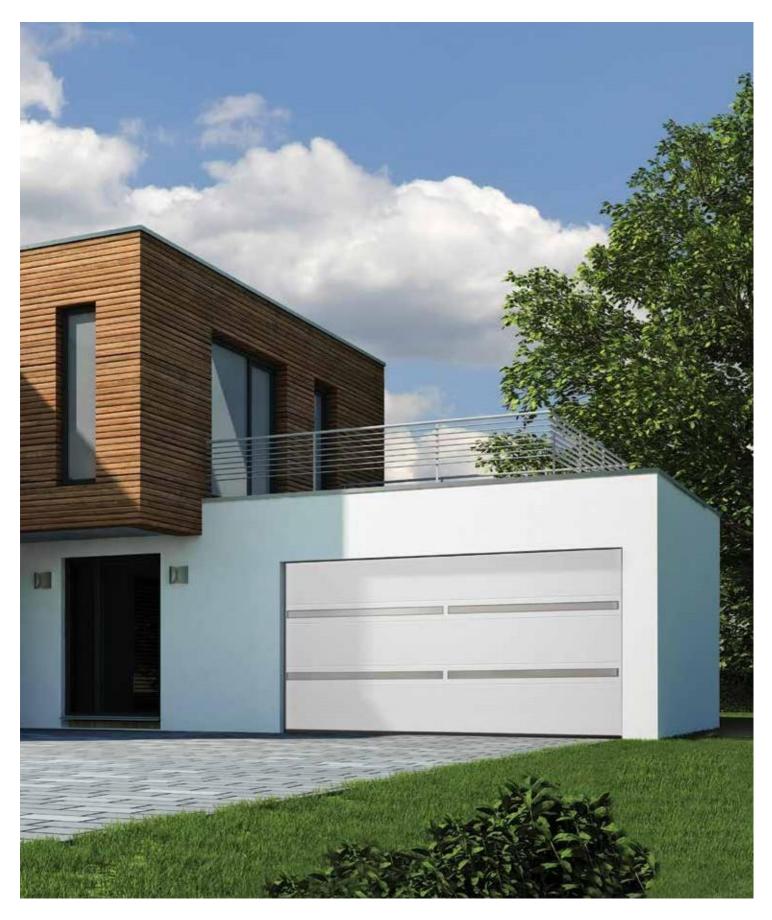

### Slim Line

Combination of Slick panels and narrow glazed aluminum sections gives this door a very special look. We call this door design - 'Slim Line'. Various glazing types are available. Window height may vary from 5 to 10 cm. Glazing with LED stripe lights inside make the door look splendid day & night. Continuous glazing - up to 3 meters.