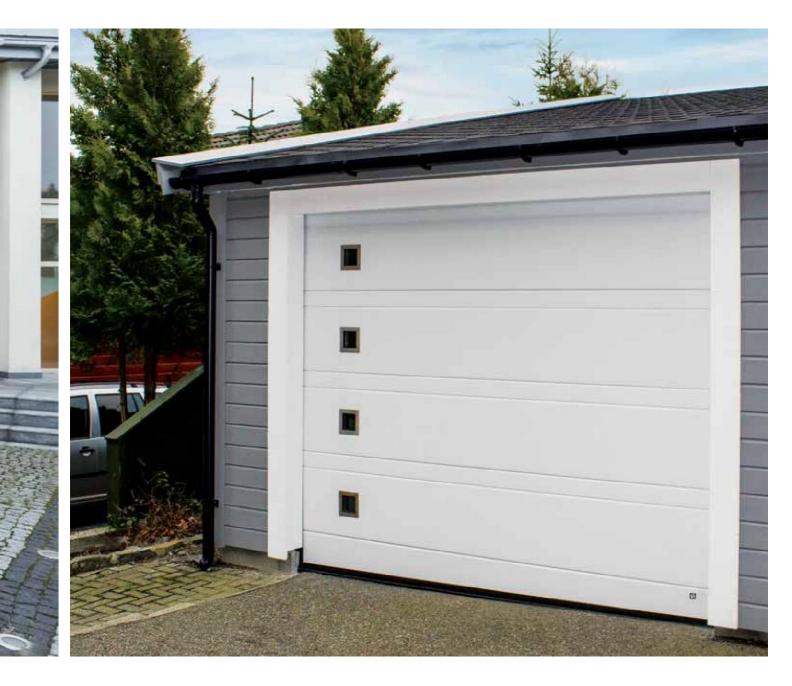

#### Rib

Horizontal ribs every 10 cm give this door a light robust appearance. This is a contemporary door that looks good in any architectural setting. 'Rib' design doors are often combined with full-vision aluminium panels available in any RAL colour and also a golden oak finish. The Wood Rib style doors come with woodgrain embossed surface. Wood image doors can be in naturally looking Golden Oak, Old Oak, Dark Oak or Rosewood finish. 'Rib' design panels are best for extra size doors - they can be made up to 10 metres wide.