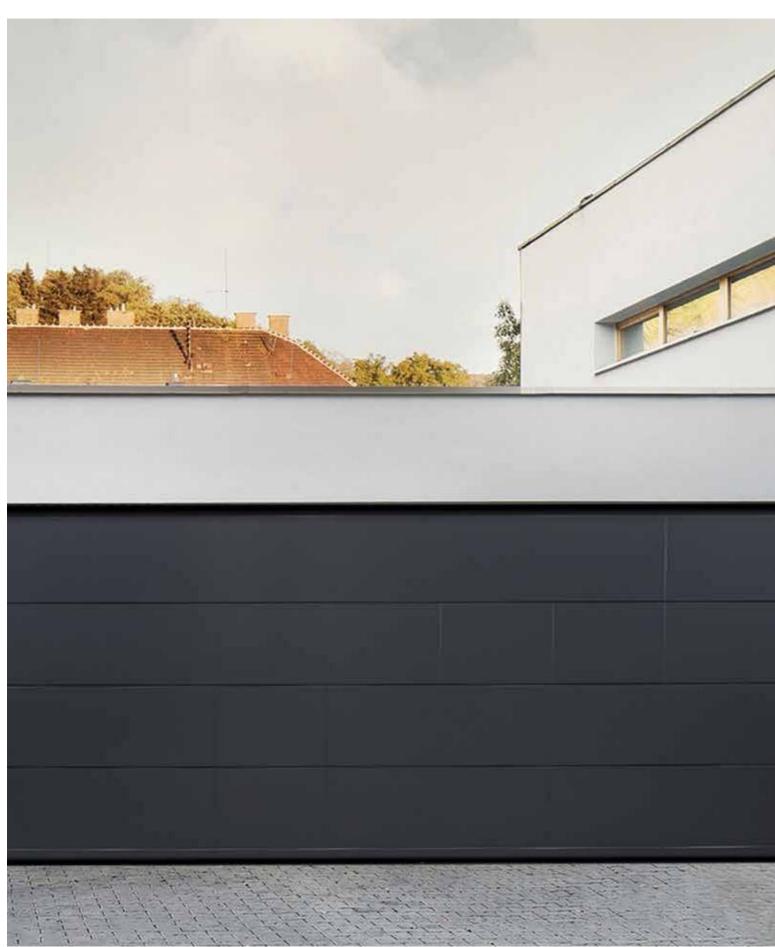

## Flush

'Flush' design door with it's smooth, woodgrain or stucco embossed surfaces perfectly matches with both heritage and modern houses. The look is subtle and understated especially when combined with stainless steel windows. 'Flush' design doors are available in standard RAL 9016 white or any RAL colour.