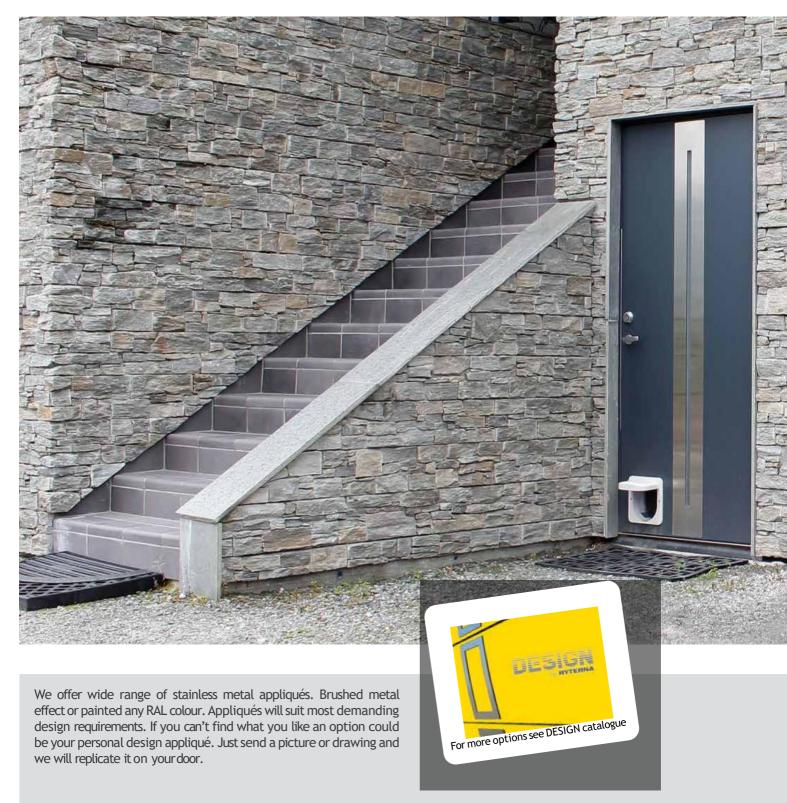

Espagnolette lock - makes second leaf opening and closing effortless.



Door stays



Hinge bolts



Stainless steel cover for S5 thresold





Side Hinged doors SH2 Slick RAL 9007 with vertical glazing.



Ryterna Side Hinged Garage doors - Modern take on an old style.



#### Side doors







Standard frame



 $Frame\ with mouldings$ 



Easy fixing to sidewalls



Frame dimensions



Handle standard colours: aluminium, black, white. Other colours upon request.



Hinge bolts















#### **Wicket doors**



Wicket door are very convenient option if garage door space is used for a hobby or as a utility room. Left or right handing, width up to 1.2 m and low threshold can turn your garage into a handy space.



Low threshold pass door









# Decor appliqués

















# Full vision panels

Full vision panels can be coated in any RAL colour or in Golden Oak finish.

 $A crylic double \ glazed \ windows \ come\ in\ a\ dear, matt, `frosted' or tinted \ finish\ and\ perforated\ steel.$ 









# PVC window with double glazing

A range of windows and decorative inserts are offered to add distinction to any home. Acrylic window frames and inserts can be painted to match your door or existing colours on your house.







A safe and reliable track system. Tracks are zinc coated as a standard, but they also can be powdercoated in almost any colour.



Whole perimeter rubber sealing makes the door energy efficient.







#### Hardware type R40

R40 sectional doors are custome and installer friendly. Requires minimum headroom and sideroom and i