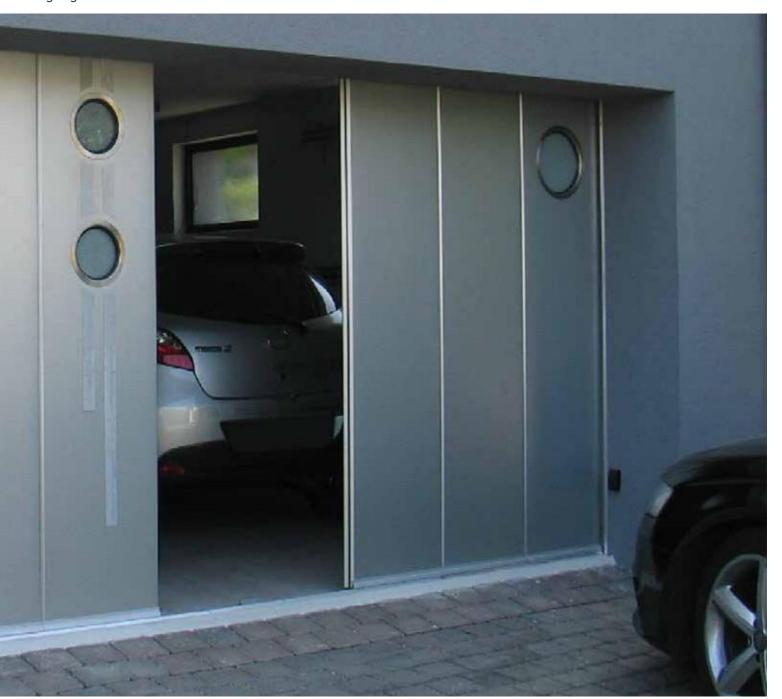

# The Side Sliding Sectional Door

- ${\bf \square} \mbox{Outstanding look}$  in combination with perfect performance and low maintainance.
- $\blacksquare \text{Plenty of design options}$  including windows, stainless metal appliques.
- $\ensuremath{\mathbf{D}} \ensuremath{\mathbf{A}} \ensuremath{\mathbf{l}} \ensuremath{\mathbf{l}} \ensuremath{\mathbf{l}} \ensuremath{\mathbf{m}} \ensuremath{\mathbf{d}} \ensuremath{\mathbf{m}} \ensuremath{\mathbf{m}} \ensuremath{\mathbf{d}} \ensuremath{\mathbf{m}} \ensuremath{\mathbf{d}} \ensuremath{\mathbf{m}} \ensuremat$
- $\hfill \square$  Low profile threshold can be fixed right on the existing garage floor.
- All perimeter brush sealing.
- Compatible with almost all electric operators.