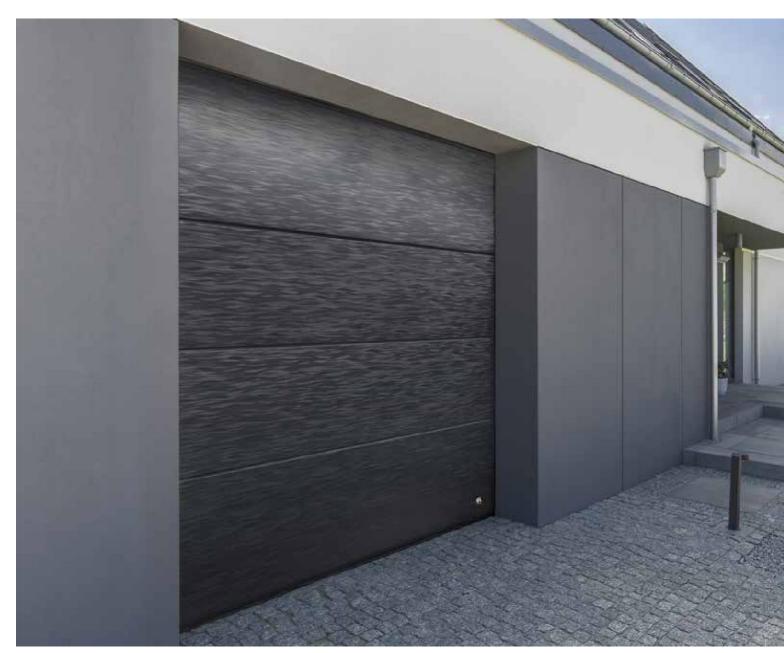

### Slick

The top range 'Slick' design door offers a totally flat and smooth panel surface. It is great for combining with stainless steel windows or appliques. Metallic or 'Pearl effect' finish will make your door simply irresistible.

Other painted colours RAL pearlcolours similar to RAL palette

Track type R40 SM/ UM/ TM, LHR FM/ TL STD/ LHR RM

 ${\sf Sectional\,door\,TL\,Slick\,individual\,design.}$ 

Matching entrance garage doors has never been so easy.