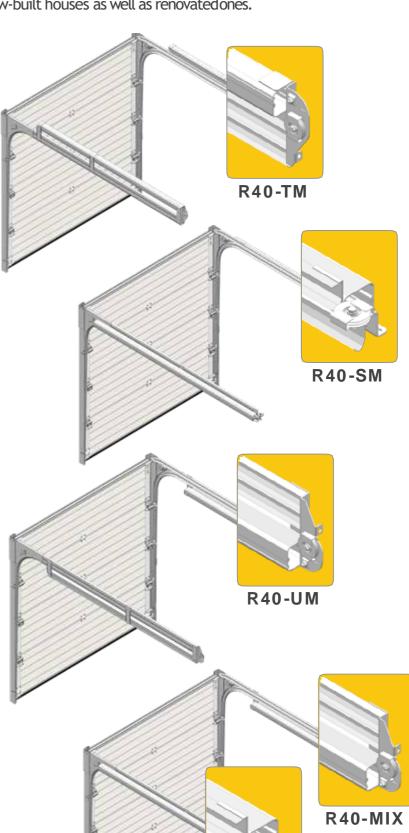

#### Hardware type R40

R40 sectional doors are custome and installer friendly. Requires minimum headroom and sideroom and is a perfect choice for new-built houses as well as renovatedones.

Tension spring system can be fitted on side, top or under the tracks. 4 spring system ensures safe and reliable operation.