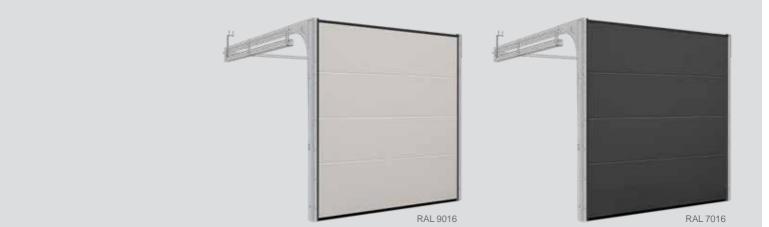

Other painted colours similar to RAL palette

RAL 9016 RAL 8017

Track type R40 UM/ SM/ TM, TL STD/ LHR FM/ LHR RM