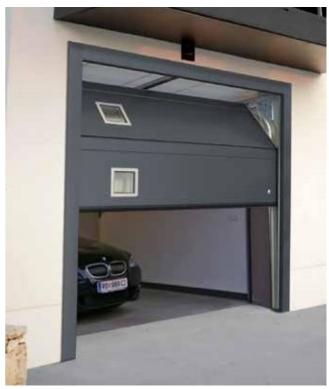

trial conditions. Over decades of operations we have perfected every detail of our doors. We call it Intelligent Quality Control and it is a continuous process.









Torsion spring system expands possibility to build door up & 12 metres wide with smooth and reliable operation.



Ball bearing rollers. Nylon coated rollers guarantee longer service and quiet operation.



Finger protection. Anti-pinching panels guarantee safe oper ation.



Side hinges with an adjustable roller carrier ensure the most efficient performance.



A convenient internal handle is located at the bottom corner and is very useful in case of manual operation.











ALU frame (front installation)
Lintel + post.
Lintel 120 mm (suitable for LHR RM and R40).
Lintel 180 mm (suitable for LHR FM).
Posts 100 mm.





#### Accessories

Most of our doors are electrically operated, but for those that will be used manually Ryterna offers lock and handle kits.



UNIVERSAL LOCK



KNOB LOCK



KNOB HANDLE



LOCK IN STAINLESS STEEL FINISH



INTEGRATED MAILBOX



INTEGRATED MAILBOX



UNIVERSAL HANDLE



RAL PAINTED VENTILATION GRILL



PETFLAP





# The Side Sliding Sectional Door













- ${\bf \square} \mbox{Outstanding look}$  in combination with perfect performance and low maintainance.
- $\blacksquare \text{Plenty of design options}$  including windows, stainless metal appliques.
- $\ensuremath{\mathbf{D}} \ensuremath{\mathbf{A}} \ensuremath{\mathbf{l}} \ensuremath{\mathbf{l}} \ensuremath{\mathbf{l}} \ensuremath{\mathbf{m}} \ensuremath{\mathbf{d}} \ensuremath{\mathbf{m}} \ensuremath{\mathbf{m