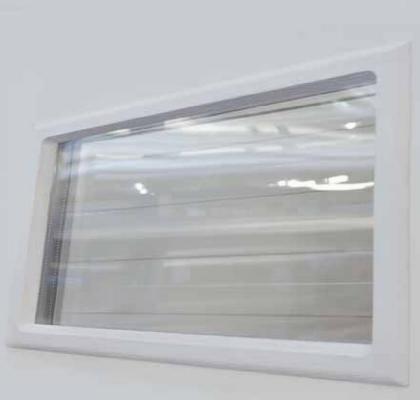

# PVC window with double glazing

A range of windows and decorative inserts are offered to add distinction to any home. Acrylic window frames and inserts can be painted to match your door or existing colours on your house.

A safe and reliable track system. Tracks are zinc coated as a standard, but they also can be powdercoated in almost any colour.

Whole perimeter rubber sealing makes the door energy efficient.