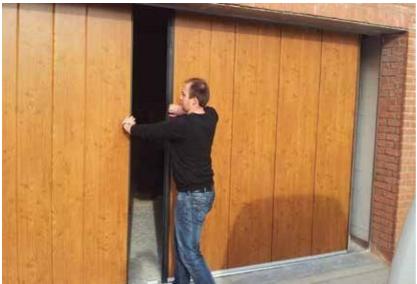

# **Side Hinged Garage Doors**

Made to measure up to 3 metres wide and 2.5 metre high. Insulated, robust, compatible with most garage door openers. All designs, colours and panel models are available. You can choose options like windows, glazed panels, stainless metal appliqués or even pet-flap. Door can be left or right handing and custom split. Handle standard colours: black, white, aluminium. As additional option, handle can be finished in door colour.

Other painted colours similar to RAL palette

Espagnolette lock - makes second leaf opening and closing effortless.

Door stays

Hinge bolts

Stainless steel cover for S5 thresold

Side Hinged doors SH2 Slick RAL 9007 with vertical glazing.