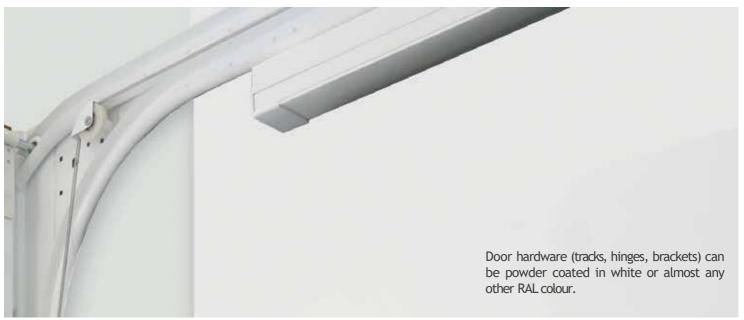

A safe and reliable track system. Tracks are zinc coated as a standard, but they also can be powdercoated in almost any colour.

Whole perimeter rubber sealing makes the door energy efficient.