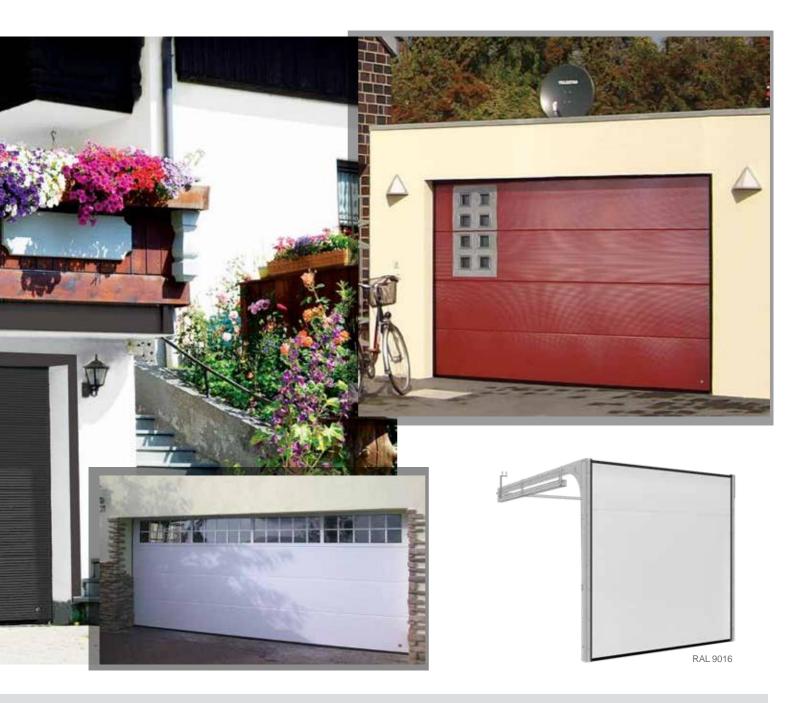

#### Rib

Horizontal ribs every 10 cm give this door a light robust appearance. This is a contemporary door that looks good in any architectural setting. 'Rib' design doors are often combined with full-vision aluminium panels available in any RAL colour and also a golden oak finish. The Wood Rib style doors come with woodgrain embossed surface. Wood image doors can be in naturally looking Golden Oak, Old Oak, Dark Oak or Rosewood finish. 'Rib' design panels are best for extra size doors - they can be made up to 10 metres wide.