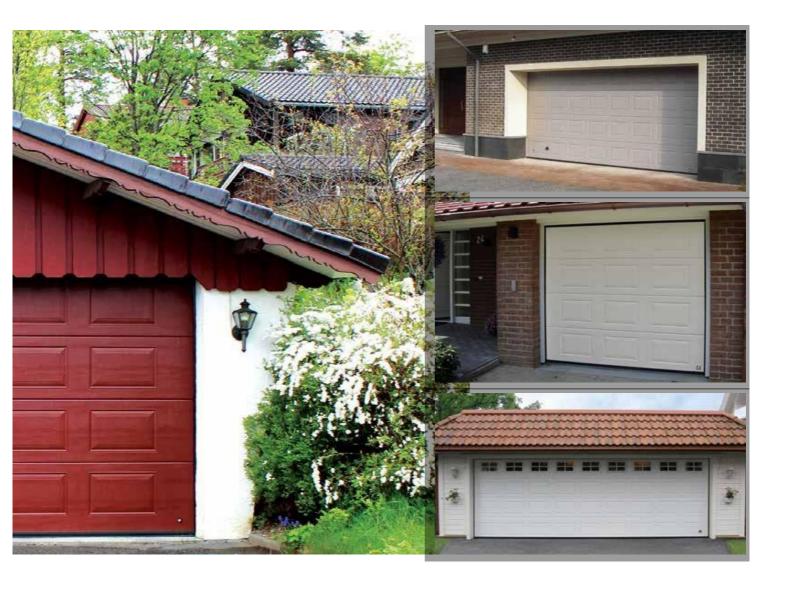

#### Rib

Horizontal ribs every 10 cm give this door a light robust appearance. This is a contemporary door that looks good in any architectural setting. 'Rib' design doors are often combined with full-vision aluminium panels available in any RAL colour and also a golden oak finish. The Wood Rib style doors come with woodgrain embossed surface. Wood image doors can be in naturally looking Golden Oak, Old Oak, Dark Oak or Rosewood finish. 'Rib' design panels are best for extra size doors - they can be made up to 10 metres wide.