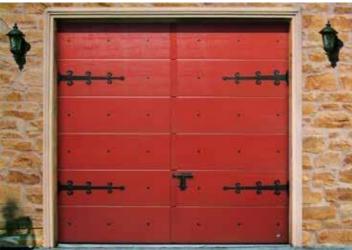

### Retro - Match the Heritage

The 'Retro' door is made to match the old building style.

Ribbed sections decorated with planks in woodgrain. Fitted with old style metal hinges and handles. Custom design available on request.