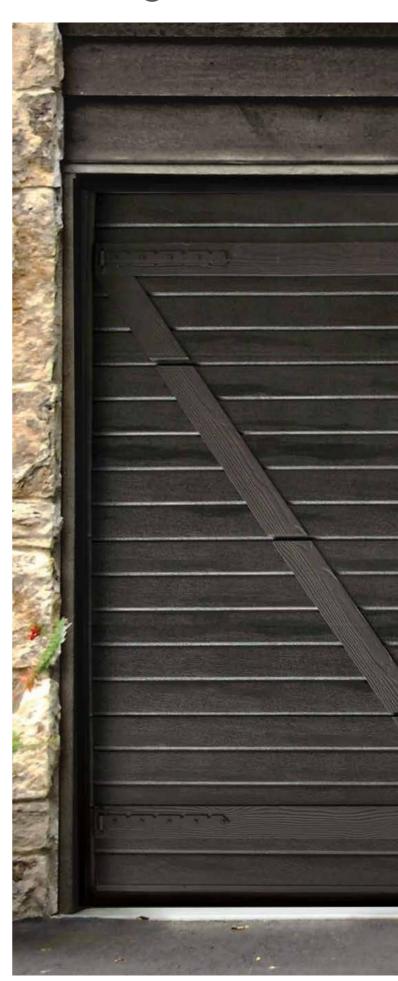

ainted colours RAL pearlcolours similar to RAL palette







Track type R40 SM/ UM/ TM, LHR FM/ TL STD/ LHR RM



### Slim Line

Combination of Slick panels and narrow glazed aluminum sections gives this door a very special look. We call this door design - 'Slim Line'. Various glazing types are available. Window height may vary from 5 to 10 cm. Glazing with LED stripe lights inside make the door look splendid day & night. Continuous glazing - up to 3 meters.







# Okoume - Create Your Own Style







# **Alumax - Unlimited Space For Creativity**







### Retro - Match the Heritage

The 'Retro' door is made to match the old building style.

Ribbed sections decorated with planks in woodgrain. Fitted with old style metal hinges and handles. Custom design available on request.















# **Side Hinged Garage Doors**



Made to measure up to 3 metres wide and 2.5 metre high. Insulated, robust, compatible with most garage door openers. All designs, colours and panel models are available. You can choose options like windows, glazed panels, stainless metal appliqués or even pet-flap. Door can be left or right handing and custom split. Handle standard colours: black, white, aluminium. As additional option, handle can be finished in door colour.



Other painted colours similar to RAL palette

























Espagnolette lock - makes second leaf opening and closing effortless.



Door stays



Hinge bolts



Stainless steel cover for S5 thresold





Side Hinged doors SH2 Slick RAL 9007 with vertical glazing.



Ryterna Side Hinged Garage doors - Modern take on