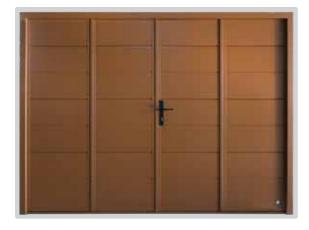

### Retro - Match the Heritage

The 'Retro' door is made to match the old building style.

Ribbed sections decorated with planks in woodgrain. Fitted with old style metal hinges and handles. Custom design available on request.