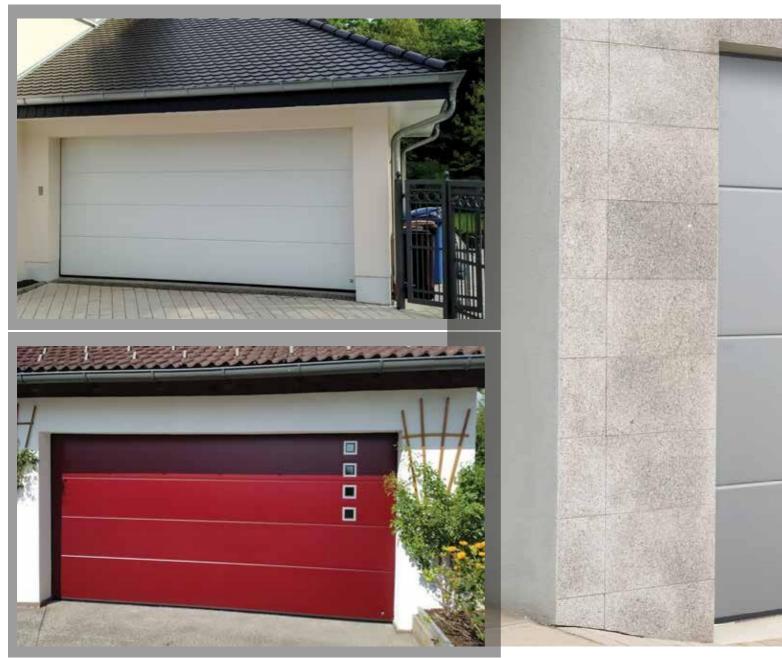

## Flush

'Flush' design door with it's smooth, woodgrain or stucco embossed surfaces perfectly matches with both heritage and modern houses. The look is subtle and understated especially when combined with stainless steel windows. 'Flush' design doors are available in standard RAL 9016 white or any RAL colour.

### Slick

The top range 'Slick' design door offers a totally flat and smooth panel surface. It is great for combining with stainless steel windows or appliques. Metallic or 'Pearl effect' finish will make your door simply irresistible.