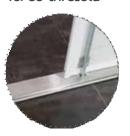

# **Side Hinged Garage Doors**

Made to measure up to 3 metres wide and 2.5 metre high. Insulated, robust, compatible with most garage door openers. All designs, colours and panel models are available. You can choose options like windows, glazed panels, stainless metal appliqués or even pet-flap. Door can be left or right handing and custom split. Handle standard colours: black, white, aluminium. As additional option, handle can be finished in door colour.

Other painted colours similar to RAL palette

Espagnolette lock - makes second leaf opening and closing effortless.

Door stays

Hinge bolts

Stainless steel cover for S5 thresold

Side Hinged doors SH2 Slick RAL 9007 with vertical glazing.

Ryterna Side Hinged Garage doors - Modern take on an old style.