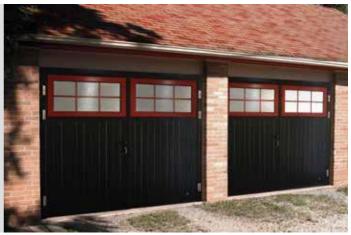

# **Side Hinged Garage Doors**

Made to measure up to 3 metres wide and 2.5 metre high. Insulated, robust, compatible with most garage door openers. All designs, colours and panel models are available. You can choose options like windows, glazed panels, stainless metal appliqués or even pet-flap. Door can be left or right handing and custom split. Handle standard colours: black, white, aluminium. As additional option, handle can be finished in door colour.