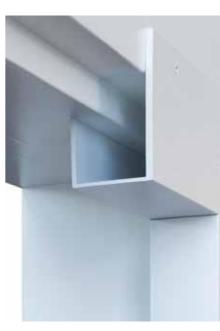

Side hinges with an adjustable roller carrier ensure the most efficient performance.

A convenient internal handle is located at the bottom corner and is very useful in case of manual operation.

ALU frame (front installation)
Lintel + post.
Lintel 120 mm (suitable for LHR RM and R40).
Lintel 180 mm (suitable for LHR FM).
Posts 100 mm.