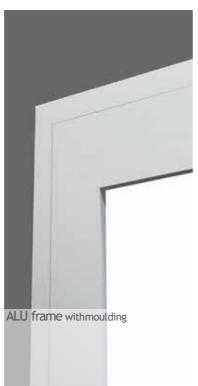

#### Side doors

Standard frame

 $Frame\ with mouldings$ 

Easy fixing to sidewalls

Frame dimensions

Handle standard colours: aluminium, black, white. Other colours upon request.

Hinge bolts