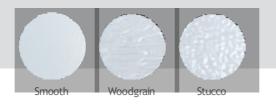

#### Rib

Horizontal ribs every 10 cm give this door a light robust appearance. This is a contemporary door that looks good in any architectural setting. 'Rib' design doors are often combined with full-vision aluminium panels available in any RAL colour and also a golden oak finish. The Wood Rib style doors come with woodgrain embossed surface. Wood image doors can be in naturally looking Golden Oak, Old Oak, Dark Oak or Rosewood finish. 'Rib' design panels are best for extra size doors - they can be made up to 10 metres wide.

#### Midrib

'Midrib' design doors, grooved in the middle of each panel, give the impression of solid timber boards. This is a popular design all over Europe. 'Midrib' panels are available in woodgrain, stucco and smooth surfaces in standard white RAL 9016 or any other RAL colour. The Wood Midrib design doors come with a smooth surface and natural wood looking UV proof Light Oak, Golden Oak, Dark Oak, Old Oak, Mahogany (Rosewood) or Winchester finish.

## Flush

'Flush' design door with it's smooth, woodgrain or stucco embossed surfaces perfectly matches with both heritage and modern houses. The look is subtle and understated especially when combined with stainless steel windows. 'Flush' design doors are available in standard RAL 9016 white or any RAL colour.