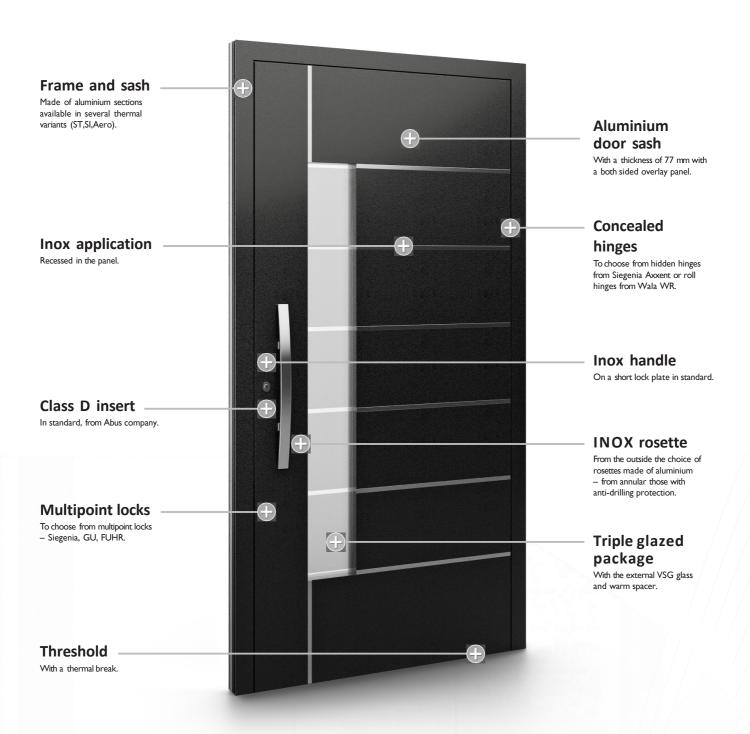

## Door **DESPIRO** DP02

## **Elegant collection** of external Despiro doors

This is an attractive offer for even most the demanding clients, who value not only the modern technologies but also the aesthetics.

- · Panels' thickness of 77 mm,
- Maximal dimensions of the construction: 1,4 x 2,6 m,
- 2 types of bottom sealings.